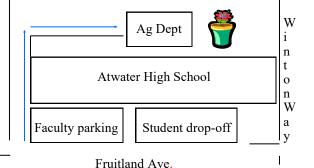

# Atwater High School Agriculture Department

FFA

All proceeds go directly back into the horticulture and agriculture mechanics (shop) programs.