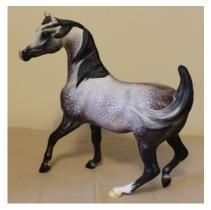

The Pied Viper, a Breyer Classic Andalusian Stallion customized and graced with a sculpted thread mane and tail by Nancy Strowger in 1979, has not had a hair out of place for 40 years! This three-time VCMEC Online World Champion was photographed by owner Ardith Carlton.