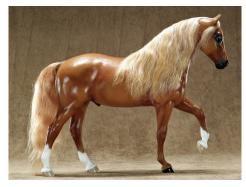

Paso Fino/Peruvian Paso (1): 1-Trigger Mortis (AC)

Andalusian/Lusitano (1): 1-Follow the Moonlight (AC)

Oth. Pure/Mix Spanish (2): 1-The Pied Viper (AC), 2-SD Conversano Diamond (APo)

CHAMPION SPANISH BREED: THE PIED VIPER (AC)

**RES. CHAMPION SPANISH BREED: FOLLOW THE MOONLIGHT (AC)** [pictured at top left on next page]

American Saddlebred (3): 1-Starship Phoenix (AC), 2-Carnival King (LB), 3-Cindy

Lou Who (APo)

**Tennessee Walking Horse (1):** 1-Merry Mountain Mist (APo)