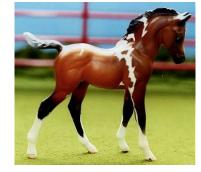

# APACHE RED CHIEF Chestnut tobiano Paint stallion, CM by Lisa Rivera (Shepard) in 1988

#### 1980s Overall Reserve Champion Color

**Cheryl Monroe** writes, "Apache Red Chief is a Breyer CM by Lisa Rivera-Shepard about 1987-1988. He was purchased directly from the artist after he did well at the Chicago Model Horse Congress held by Marney Walerius. I begged for him and Lisa finally gave in. He is very striking and has that charisma that just says, 'Look at ME!' He has been lightly shown and does pretty well for an Adios!"