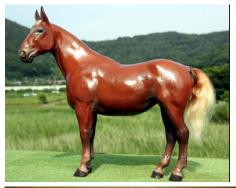

The Pied Viper, a Breyer Classic Andalusian Stallion customized and graced with a sculpted thread mane and tail by Nancy Strowger in 1979, has not had a hair out of place for 40 years! This three-time VCMEC Online World Champion was photographed by owner Ardith Carlton.