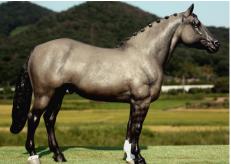

# WATERS UNDER EARTH

Bay varnish roan with spotted blanket American Indian Horse mare, CM by Julie Froelich in 1985

## 1980s Overall Champion Breed

Ardith Carlton writes, "A second Victory Lap for Waters Under Earth, wheee! Her owner, Corky Visminas, wrote about her in the Winter 2018 Victory Lap. This time, Corky asked if I could share any memories about one of our very favorites.

"We were both wowed some years ago when we got to see Julie Froelich's reference photo of Waters Under Earth, who she'd created for Arizona model horse show Copper Country Live's auction. Over the years, Corky and I thought about that App beauty often and wondered where she was...until 2012 (it really was a magic year!), when Jeanne McCullough offered her for sale. What a sweet shock to find her, and a dream come true for Corky to be in time for her! Jeanne sent her to my brother in Texas, where I picked her up and hand-carried her to Corky in Japan.

"This year Waters Under Earth was one of the last remakes Corky and I mailed back to the U.S. from Japan, only risking that when it became clear there wasn't room to carry her on the plane. She made the trip safely, and we're looking forward to the day Corky can bring her in person to a vintage custom event!"