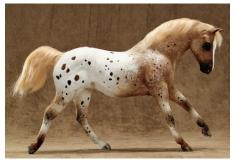

Appaloosa (21): 1-Brother Love (LB), 2-Rockledge Diamond Lark (CM), 3-Diamond Seonee (AC), 4-Rocking Chair Renegade Revel (CM), 5-Cayenne's Cyette (SSu), 6-Diamond Red Hawk (CM), 7-Tiny Harper (AC), 8-Diamond Legacy (SSu), 9-Alconbury Starbringer (SSu), 10-Azure Lady (SSt), HM-Sage Wind (CH)

(CV), 9-Azure Lady (SSt), 10-Chief's Jersey Squire (SSu), HM-Handsome Stranger (SSt)

Other Appaloosa Pattern (21): 1-Rockledge Diamond Lark (CM), 2-Transmute Condor (AC), 3-Tumbleweed (APo), 4-Brother Love (LB), 5-Tiny Harper (AC), 6-Diamond Red Hawk (CM), 7-Milwaukee Rascal (SSu), 8-Diamond Legacy (SSu), 9-Moonlight Nugget (HC), 10-Black Hand (CV), HM-Alconbury Starbringer (SSu)