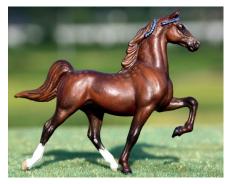

The Pied Viper, a Breyer Classic Andalusian Stallion customized and graced with a sculpted thread mane and tail by Nancy Strowger in 1979, has not had a hair out of place for 40 years! This three-time VCMEC Online World Champion was photographed by owner Ardith Carlton.