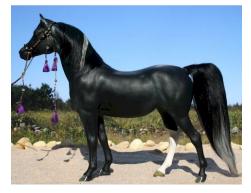

#### **BELLE KABONG**

Sorrel Draft Mule molly, CM by Carol Williams (remake) and D'arry Jone Frank (repaint/hair) in 1986

#### 1980s Overall Reserve Champion Breed

Ardith Carlton writes, "Named with a wink toward El Kabong, Quickdraw Mc-Graw's masked persona who conks criminals with his guitar, Belle Kabong was once a Breyer Adios. Carol Williams and D'arry Jone Frank collaborated to transform her to this judgey draft mule molly (they also collaborated on customizing at least one other Traditional-size drafter in the mid-1980s, dapple grey Percheron stallion Legaciam, owned by Irene Lynne Conrad--your trivia fact for the day ;^) ).

"For years she was known as French Toast, and was part of Nancy Olson's superstar stable of drafters in the '80s and '90s. She eventually went to vintage custom fan Tara Oliver, who kindly sold her to me in 2012 (yep, the same year Attn Evildoers joined the gang--that was a mighty fine year!). Belle Kabong is an astonishing piece of work--much more so than my camera could capture-- and I'm so happy that she placed well!"