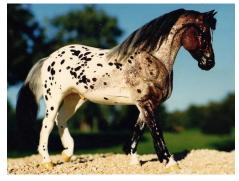

Paso Fino/Peruvian Paso (1): 1-Trigger Mortis (AC)

Andalusian/Lusitano (1): 1-Follow the Moonlight (AC)

Oth. Pure/Mix Spanish (2): 1-The Pied Viper (AC), 2-SD Conversano Diamond (APo)

CHAMPION SPANISH BREED: THE PIED VIPER (AC)

**RES. CHAMPION SPANISH BREED: FOLLOW THE MOONLIGHT (AC)** [pictured at top left on next page]

American Saddlebred (3): 1-Starship Phoenix (AC), 2-Carnival King (LB), 3-Cindy

Lou Who (APo)

**Tennessee Walking Horse (1):** 1-Merry Mountain Mist (APo)