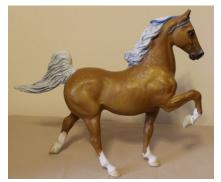

Paso Fino/Peruvian Paso (1): 1-Trigger Mortis (AC)

Andalusian/Lusitano (1): 1-Follow the Moonlight (AC)

Oth. Pure/Mix Spanish (2): 1-The Pied Viper (AC), 2-SD Conversano Diamond (APo)

CHAMPION SPANISH BREED: THE PIED VIPER (AC)

**RES. CHAMPION SPANISH BREED: FOLLOW THE MOONLIGHT (AC)** [pictured at top left on next page]

American Saddlebred (3): 1-Starship Phoenix (AC), 2-Carnival King (LB), 3-Cindy

Lou Who (APo)

**Tennessee Walking Horse (1):** 1-Merry Mountain Mist (APo)