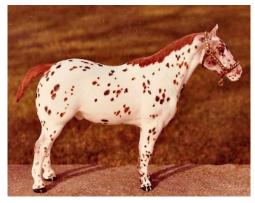

The Pied Viper, a Breyer Classic Andalusian Stallion customized and graced with a sculpted thread mane and tail by Nancy Strowger in 1979, has not had a hair out of place for 40 years! This three-time VCMEC Online World Champion was photographed by owner Ardith Carlton.