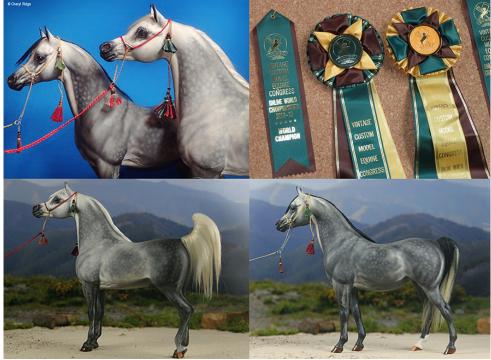

Paso Fino/Peruvian Paso (1): 1-Trigger Mortis (AC)

Andalusian/Lusitano (1): 1-Follow the Moonlight (AC)

Oth. Pure/Mix Spanish (2): 1-The Pied Viper (AC), 2-SD Conversano Diamond (APo)

CHAMPION SPANISH BREED: THE PIED VIPER (AC)

**RES. CHAMPION SPANISH BREED: FOLLOW THE MOONLIGHT (AC)** [pictured at top left on next page]

American Saddlebred (3): 1-Starship Phoenix (AC), 2-Carnival King (LB), 3-Cindy

Lou Who (APo)

**Tennessee Walking Horse (1):** 1-Merry Mountain Mist (APo)