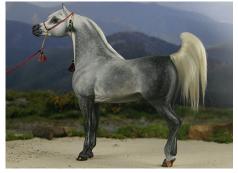

Paso Fino/Peruvian Paso (1): 1-Trigger Mortis (AC)

Andalusian/Lusitano (1): 1-Follow the Moonlight (AC)

Oth. Pure/Mix Spanish (2): 1-The Pied Viper (AC), 2-SD Conversano Diamond (APo)

CHAMPION SPANISH BREED: THE PIED VIPER (AC)

**RES. CHAMPION SPANISH BREED: FOLLOW THE MOONLIGHT (AC)** [pictured at top left on next page]

American Saddlebred (3): 1-Starship Phoenix (AC), 2-Carnival King (LB), 3-Cindy

Lou Who (APo)

**Tennessee Walking Horse (1):** 1-Merry Mountain Mist (APo)