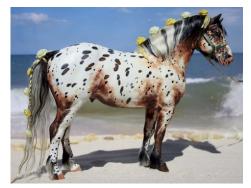

## ROCKLEDGE DIAMOND LARK

Bay semi-leopard Appaloosa mare, CM by Kathleen Maestas in 1978

#### 1960s/'70s Overall Champion Color and Overall Champion Workmanship

**Cheryl Monroe** writes, "Rockledge Diamond Lark is an Breyer Adios CM into an Appy mare by Kathy Maestas. She originally had a foal that matched but the poor baby hasn't been found. She is a grand ol' '70s piece that I fell in love with when I first saw her. She hasn't shown much and is still lovely today, her mohair is getting that aged 'purply' hue but is still as new, and she will always have a place here."

[Editor's Note: Some of Rockledge Diamond Lark's earliest history was recently uncovered when the Vintage Model Horse Publications group on Facebook posted some scans from the April 1977

issue of editor Marney Walerius' monthly publication "The International Model Horse Journal." Then known as Seminole Diamond, this flashy mare was owned by Marney at the time, and did her mighty proud!