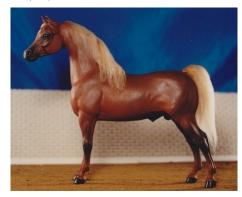

The Pied Viper, a Breyer Classic Andalusian Stallion customized and graced with a sculpted thread mane and tail by Nancy Strowger in 1979, has not had a hair out of place for 40 years! This three-time VCMEC Online World Champion was photographed by owner Ardith Carlton.