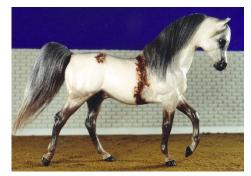

Paso Fino/Peruvian Paso (1): 1-Trigger Mortis (AC)

Andalusian/Lusitano (1): 1-Follow the Moonlight (AC)

Oth. Pure/Mix Spanish (2): 1-The Pied Viper (AC), 2-SD Conversano Diamond (APo)

CHAMPION SPANISH BREED: THE PIED VIPER (AC)

**RES. CHAMPION SPANISH BREED: FOLLOW THE MOONLIGHT (AC)** [pictured at top left on next page]

American Saddlebred (3): 1-Starship Phoenix (AC), 2-Carnival King (LB), 3-Cindy

Lou Who (APo)

**Tennessee Walking Horse (1):** 1-Merry Mountain Mist (APo)