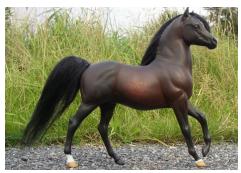

The Pied Viper, a Breyer Classic Andalusian Stallion customized and graced with a sculpted thread mane and tail by Nancy Strowger in 1979, has not had a hair out of place for 40 years! This three-time VCMEC Online World Champion was photographed by owner Ardith Carlton.