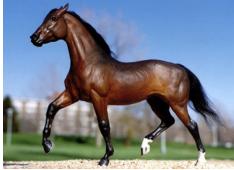

# APACHE RED CHIEF Chestnut tobiano Paint stallion, CM by Lisa Rivera (Shepard) in 1988

#### 1980s Overall Reserve Champion Color

**Cheryl Monroe** writes, "Apache Red Chief is a Breyer CM by Lisa Rivera-Shepard about 1987-1988. He was purchased directly from the artist after he did well at the Chicago Model Horse Congress held by Marney Walerius. I begged for him and Lisa finally gave in. He is very striking and has that charisma that just says, 'Look at ME!' He has been lightly shown and does pretty well for an Adios!"