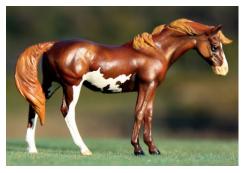

# APACHE RED CHIEF Chestnut tobiano Paint stallion, CM by Lisa Rivera (Shepard) in 1988

#### 1980s Overall Reserve Champion Color

**Cheryl Monroe** writes, "Apache Red Chief is a Breyer CM by Lisa Rivera-Shepard about 1987-1988. He was purchased directly from the artist after he did well at the Chicago Model Horse Congress held by Marney Walerius. I begged for him and Lisa finally gave in. He is very striking and has that charisma that just says, 'Look at ME!' He has been lightly shown and does pretty well for an Adios!"