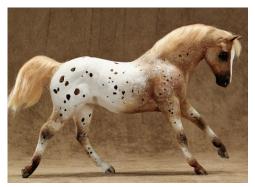

# DIAMOND PLAYTIME

Chestnut extended blanket P.O.A. mare, CM by Kathleen Maestas in 1978

1960s/'70s Overall Champion Breed and Overall Reserve Champion Workmanship

**Cheryl Monroe** writes, "Diamond Playtime--her name was on her photo by Chris Cook--is a cute little POA mare, customized from a Breyer Classic QH Stallion by Kathleen Maestas in the '70s. A drastic change from standing to galloping, and she is ADORABLE!

"She was one of the 'leftovers' from the Marney Walerius estate sale [in 1992; see the Summer 2017 and Autumn 2017 VCMEC Model Horse Re-View for our retrospect on that pivotal event] that nobody wanted, so I kept her. Kathy Maestas pieces were not all that desired then. I assume at one time Chris owned her and Marney got her somehow. She is a cutie and something different."