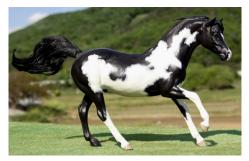

# APACHE RED CHIEF Chestnut tobiano Paint stallion, CM by Lisa Rivera (Shepard) in 1988

#### 1980s Overall Reserve Champion Color

**Cheryl Monroe** writes, "Apache Red Chief is a Breyer CM by Lisa Rivera-Shepard about 1987-1988. He was purchased directly from the artist after he did well at the Chicago Model Horse Congress held by Marney Walerius. I begged for him and Lisa finally gave in. He is very striking and has that charisma that just says, 'Look at ME!' He has been lightly shown and does pretty well for an Adios!"