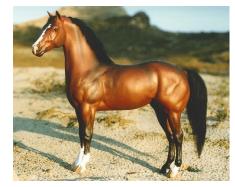

# WATERS UNDER EARTH

Bay varnish roan with spotted blanket American Indian Horse mare, CM by Julie Froelich in 1985

## 1980s Overall Champion Breed

Ardith Carlton writes, "A second Victory Lap for Waters Under Earth, wheee! Her owner, Corky Visminas, wrote about her in the Winter 2018 Victory Lap. This time, Corky asked if I could share any memories about one of our very favorites.

"We were both wowed some years ago when we got to see Julie Froelich's reference photo of Waters Under Earth, who she'd created for Arizona model horse show Copper Country Live's auction. Over the years, Corky and I thought about that App beauty often and wondered where she was...until 2012 (it really was a magic year!), when Jeanne McCullough offered her for sale. What a sweet shock to find her, and a dream come true for Corky to be in time for her! Jeanne sent her to my brother in Texas, where I picked her up and hand-carried her to Corky in Japan.

"This year Waters Under Earth was one of the last remakes Corky and I mailed back to the U.S. from Japan, only risking that when it became clear there wasn't room to carry her on the plane. She made the trip safely, and we're looking forward to the day Corky can bring her in person to a vintage custom event!"