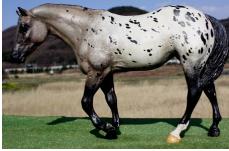

## ROCKLEDGE DIAMOND LARK

Bay semi-leopard Appaloosa mare, CM by Kathleen Maestas in 1978

#### 1960s/'70s Overall Champion Color and Overall Champion Workmanship

**Cheryl Monroe** writes, "Rockledge Diamond Lark is an Breyer Adios CM into an Appy mare by Kathy Maestas. She originally had a foal that matched but the poor baby hasn't been found. She is a grand ol' '70s piece that I fell in love with when I first saw her. She hasn't shown much and is still lovely today, her mohair is getting that aged 'purply' hue but is still as new, and she will always have a place here."

[Editor's Note: Some of Rockledge Diamond Lark's earliest history was recently uncovered when the Vintage Model Horse Publications group on Facebook posted some scans from the April 1977

issue of editor Marney Walerius' monthly publication "The International Model Horse Journal." Then known as Seminole Diamond, this flashy mare was owned by Marney at the time, and did her mighty proud!