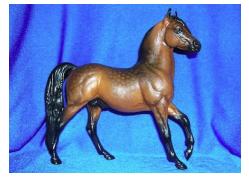

# WATERS UNDER EARTH

Bay varnish roan with spotted blanket American Indian Horse mare, CM by Julie Froelich in 1985

## 1980s Overall Champion Breed

Ardith Carlton writes, "A second Victory Lap for Waters Under Earth, wheee! Her owner, Corky Visminas, wrote about her in the Winter 2018 Victory Lap. This time, Corky asked if I could share any memories about one of our very favorites.

"We were both wowed some years ago when we got to see Julie Froelich's reference photo of Waters Under Earth, who she'd created for Arizona model horse show Copper Country Live's auction. Over the years, Corky and I thought about that App beauty often and wondered where she was...until 2012 (it really was a magic year!), when Jeanne McCullough offered her for sale. What a sweet shock to find her, and a dream come true for Corky to be in time for her! Jeanne sent her to my brother in Texas, where I picked her up and hand-carried her to Corky in Japan.

"This year Waters Under Earth was one of the last remakes Corky and I mailed back to the U.S. from Japan, only risking that when it became clear there wasn't room to carry her on the plane. She made the trip safely, and we're looking forward to the day Corky can bring her in person to a vintage custom event!"