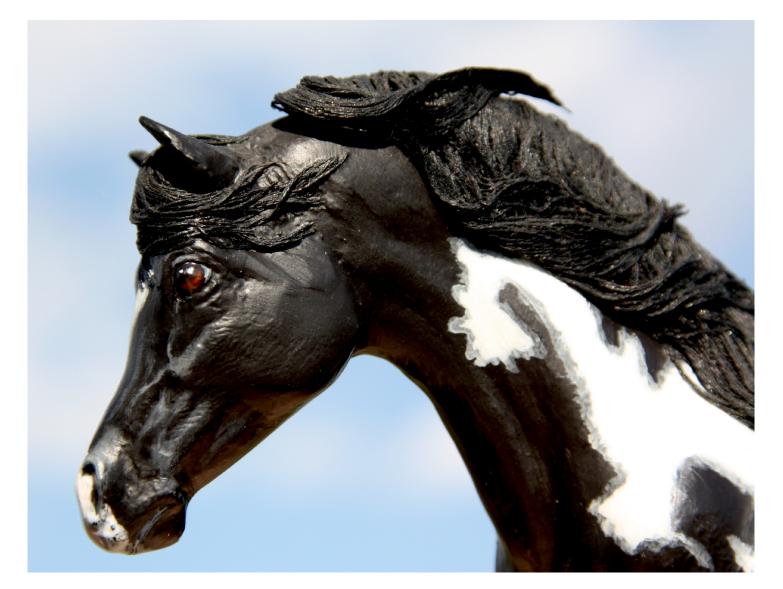

The Pied Viper, a Breyer Classic Andalusian Stallion customized and graced with a sculpted thread mane and tail by Nancy Strowger in 1979, has not had a hair out of place for 40 years! This three-time VCMEC Online World Champion was photographed by owner Ardith Carlton.

Paso Fino/Peruvian Paso (1): 1-Trigger Mortis (AC)

Andalusian/Lusitano (1): 1-Follow the Moonlight (AC)

Oth. Pure/Mix Spanish (2): 1-The Pied Viper (AC), 2-SD Conversano Diamond (APo)

CHAMPION SPANISH BREED: THE PIED VIPER (AC)

**Tobiano (3):** 1-Solar Queen (CH), 2-Bright Sands (SSt), 3-Yukon Starlight (CV)

Other Pinto Pattern (9): 1-The Pied Viper (AC), 2-Melulu (CV), 3-Polaris (SSt), 4-Tejas Treasure (VM), 5-Flashover (SSt), 6-Singing Grass (CV), 7-Pick Me A Winner (APa), 8-Baricza (APo), 9-Love Gun (APo)

Simple Remake & Repaint w/Non-Hair M/T: Classic (1): 1-The Pied Viper (AC)

CHAMPION SIMPLE REMAKE/REPAINT/ HAIR OR SCULPTED MANE/TAIL: BR DANTON (HC)