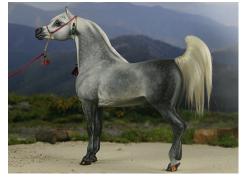

# JAMIL MHURATT

Grey Arabian stallion, CM by Sarah Minkiewicz(-Breunig) in the 1980s

1980s Overall Champion Color and Overall Champion Workmanship

and

MON NAFA RANI

Grey Arabian mare, CM by Sarah Minkiewicz(-Breunig) in the 1980s

#### 1980s Overall Reserve Champion Workmanship

**Cheryl Ridge** writes, "This full brother and sister were brought to life by Sarah Minkiewicz-Breunig in the late 1980s.

Now in their 30s, these early works of Sarah's keep on keeping on. I am proud and delighted to be their custodian. Sarah exported Rani to me in 1989. Jamil joined us from Germany around 10 years ago.

"Rani was shown for a number of years but had a big break when I took a break from the hobby. Even now my involvement is mostly limited to this VCMEC show series. Jamil had been largely unshown previously so this series became the perfect place to showcase him.

"This is my second season participating in the VCMEC show series and it has been a thrill to have both of these precious horses awarded highly to date. My thanks to the judges and others working hard behind the scenes."