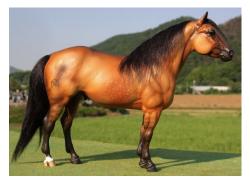

# APACHE RED CHIEF Chestnut tobiano Paint stallion, CM by Lisa Rivera (Shepard) in 1988

#### 1980s Overall Reserve Champion Color

**Cheryl Monroe** writes, "Apache Red Chief is a Breyer CM by Lisa Rivera-Shepard about 1987-1988. He was purchased directly from the artist after he did well at the Chicago Model Horse Congress held by Marney Walerius. I begged for him and Lisa finally gave in. He is very striking and has that charisma that just says, 'Look at ME!' He has been lightly shown and does pretty well for an Adios!"