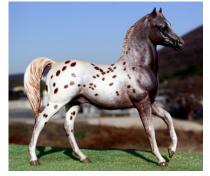

Appaloosa (21): 1-Brother Love (LB), 2-Rockledge Diamond Lark (CM), 3-Diamond Seonee (AC), 4-Rocking Chair Renegade Revel (CM), 5-Cayenne's Cyette (SSu), 6-Diamond Red Hawk (CM), 7-Tiny Harper (AC), 8-Diamond Legacy (SSu), 9-Alconbury Starbringer (SSu), 10-Azure Lady (SSt), HM-Sage Wind (CH)

(CV), 9-Azure Lady (SSt), 10-Chief's Jersey Squire (SSu), HM-Handsome Stranger (SSt)

Other Appaloosa Pattern (21): 1-Rockledge Diamond Lark (CM), 2-Transmute Condor (AC), 3-Tumbleweed (APo), 4-Brother Love (LB), 5-Tiny Harper (AC), 6-Diamond Red Hawk (CM), 7-Milwaukee Rascal (SSu), 8-Diamond Legacy (SSu), 9-Moonlight Nugget (HC), 10-Black Hand (CV), HM-Alconbury Starbringer (SSu)

## ROCKLEDGE DIAMOND LARK

Bay semi-leopard Appaloosa mare, CM by Kathleen Maestas in 1978

#### 1960s/'70s Overall Champion Color and Overall Champion Workmanship

**Cheryl Monroe** writes, "Rockledge Diamond Lark is an Breyer Adios CM into an Appy mare by Kathy Maestas. She originally had a foal that matched but the poor baby hasn't been found. She is a grand ol' '70s piece that I fell in love with when I first saw her. She hasn't shown much and is still lovely today, her mohair is getting that aged 'purply' hue but is still as new, and she will always have a place here."

[Editor's Note: Some of Rockledge Diamond Lark's earliest history was recently uncovered when the Vintage Model Horse Publications group on Facebook posted some scans from the April 1977

issue of editor Marney Walerius' monthly publication "The International Model Horse Journal." Then known as Seminole Diamond, this flashy mare was owned by Marney at the time, and did her mighty proud!

(Print is the next best thing to eternal, and a wealth of information on now-vintage customs and their artists awaits in hobby publications from the time. We're in the process of building VCMEC's library; in the meantime, be sure to check out great reading galore in the Vintage Model Horse Publications group on Facebook!)]