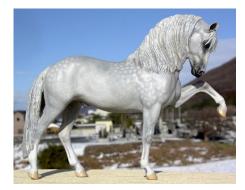

The Pied Viper, a Breyer Classic Andalusian Stallion customized and graced with a sculpted thread mane and tail by Nancy Strowger in 1979, has not had a hair out of place for 40 years! This three-time VCMEC Online World Champion was photographed by owner Ardith Carlton.