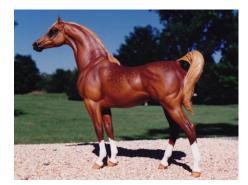

Paso Fino/Peruvian Paso (1): 1-Trigger Mortis (AC)

Andalusian/Lusitano (1): 1-Follow the Moonlight (AC)

Oth. Pure/Mix Spanish (2): 1-The Pied Viper (AC), 2-SD Conversano Diamond (APo)

CHAMPION SPANISH BREED: THE PIED VIPER (AC)

**Tobiano (3):** 1-Solar Queen (CH), 2-Bright Sands (SSt), 3-Yukon Starlight (CV)

Other Pinto Pattern (9): 1-The Pied Viper (AC), 2-Melulu (CV), 3-Polaris (SSt), 4-Tejas Treasure (VM), 5-Flashover (SSt), 6-Singing Grass (CV), 7-Pick Me A Winner (APa), 8-Baricza (APo), 9-Love Gun (APo)