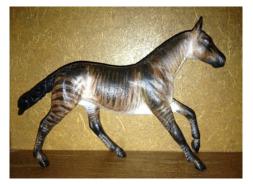

The Pied Viper, a Breyer Classic Andalusian Stallion customized and graced with a sculpted thread mane and tail by Nancy Strowger in 1979, has not had a hair out of place for 40 years! This three-time VCMEC Online World Champion was photographed by owner Ardith Carlton.