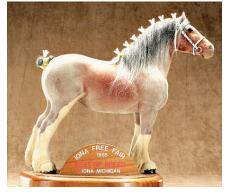

#### RESERVE CHAMPION GAITED BREED: CARNIVAL KING (LB)

Clydesdale/Shire: no entries

Belg./Perch. (1): 1-King Deveroux (SSu)

Other Pure/Mixed Draft Breed (1): 1-Tug Hill By Request (CM)

# CHAMPION DRAFT BREED: KING DEV-EROUX (SSu)

[pictured at top of next column]

**RES. CHAMPION DRAFT BREED: TUG HILL BY REQUEST (CM)** [pictured second from top in next column]

American Pony (7): 1-Diamond Playtime