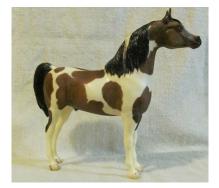

## ROCKLEDGE DIAMOND LARK

Bay semi-leopard Appaloosa mare, CM by Kathleen Maestas in 1978

#### 1960s/'70s Overall Champion Color and Overall Champion Workmanship

**Cheryl Monroe** writes, "Rockledge Diamond Lark is an Breyer Adios CM into an Appy mare by Kathy Maestas. She originally had a foal that matched but the poor baby hasn't been found. She is a grand ol' '70s piece that I fell in love with when I first saw her. She hasn't shown much and is still lovely today, her mohair is getting that aged 'purply' hue but is still as new, and she will always have a place here."