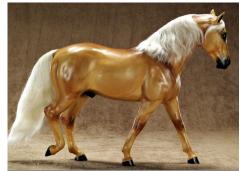

CHAMPION CREAM/DUN COLOR: DAKOTA TERRITORY (JG) [pictured at top of next column]

# RESERVE CHAMPION CREAM/DUN COLOR: BEAN BANDIT (AC)

[pictured second from top in next column]

Blanket Appaloosa (48): 1-Waters Under Earth (CV), 2-Peppered Royal Smoke (JG),

3-Murphy's Law (APo), 4-Clash Game (AC), 5-San's Sneakapeek (SSu), 6-Classy Chassis (SSu), 7-Diamond Midwinter Blues (JV), 8-DQ Storm Warning (SSt), 9-Montana Cat (LB), 10-Cloud Master (AC), HM-Flammable Jammies (AC)