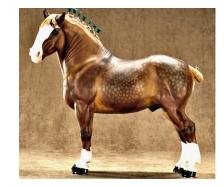

Paso Fino/Peruvian Paso (1): 1-Trigger Mortis (AC)

Andalusian/Lusitano (1): 1-Follow the Moonlight (AC)

Oth. Pure/Mix Spanish (2): 1-The Pied Viper (AC), 2-SD Conversano Diamond (APo)

CHAMPION SPANISH BREED: THE PIED VIPER (AC)

**RES. CHAMPION SPANISH BREED: FOLLOW THE MOONLIGHT (AC)** [pictured at top left on next page]

American Saddlebred (3): 1-Starship Phoenix (AC), 2-Carnival King (LB), 3-Cindy

Lou Who (APo)

**Tennessee Walking Horse (1):** 1-Merry Mountain Mist (APo)