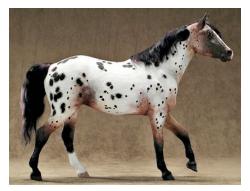

Appaloosa (21): 1-Brother Love (LB), 2-Rockledge Diamond Lark (CM), 3-Diamond Seonee (AC), 4-Rocking Chair Renegade Revel (CM), 5-Cayenne's Cyette (SSu), 6-Diamond Red Hawk (CM), 7-Tiny Harper (AC), 8-Diamond Legacy (SSu), 9-Alconbury Starbringer (SSu), 10-Azure Lady (SSt), HM-Sage Wind (CH)

(CV), 9-Azure Lady (SSt), 10-Chief's Jersey Squire (SSu), HM-Handsome Stranger (SSt)

Other Appaloosa Pattern (21): 1-Rockledge Diamond Lark (CM), 2-Transmute Condor (AC), 3-Tumbleweed (APo), 4-Brother Love (LB), 5-Tiny Harper (AC), 6-Diamond Red Hawk (CM), 7-Milwaukee Rascal (SSu), 8-Diamond Legacy (SSu), 9-Moonlight Nugget (HC), 10-Black Hand (CV), HM-Alconbury Starbringer (SSu)