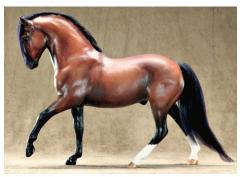

# WATERS UNDER EARTH

Bay varnish roan with spotted blanket American Indian Horse mare, CM by Julie Froelich in 1985

## 1980s Overall Champion Breed

Ardith Carlton writes, "A second Victory Lap for Waters Under Earth, wheee! Her owner, Corky Visminas, wrote about her in the Winter 2018 Victory Lap. This time, Corky asked if I could share any memories about one of our very favorites.

"We were both wowed some years ago when we got to see Julie Froelich's reference photo of Waters Under Earth, who she'd created for Arizona model horse show Copper Country Live's auction. Over the years, Corky and I thought about that App beauty often and wondered where she was...until 2012 (it really was a magic year!), when Jeanne McCullough offered her for sale. What a sweet shock to find her, and a dream come true for Corky to be in time for her! Jeanne sent her to my brother in Texas, where I picked her up and hand-carried her to Corky in Japan.

"This year Waters Under Earth was one of the last remakes Corky and I mailed back to the U.S. from Japan, only risking that when it became clear there wasn't room to carry her on the plane. She made the trip safely, and we're looking forward to the day Corky can bring her in person to a vintage custom event!"