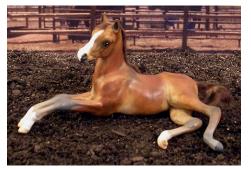

**Foals (2):** 1-My Name Is Michael (SSu) [pictured at top of next column], 2-Eye Twinkler (NF)

Model Horse Scenes

Scenes: Digital & 35mm Photo (14): 1-Desert Rose & Rock Ridge (& Twister Hancock in trailer) waiting for the western event (JG), 2-LBR Acadie & Desert Dun: Frozen lake (JG), 3-Bluegrass Freckles: Cow work (RN), 4-LBR The Pinkeyed Stallion: Frozen prairie (RN), 5-LBR Kybele: Visiting Marbach (RN), 6-LBR Acadie: Mobile blacksmith (JG), 7-LBR Tjorben: Autumn 1996 (JG), 8-Alamitos Ridge: Ride with Jace (RN), 9-LBR The Pinkeyed Stallion: Winter prairie (RN), 10-LBR Sunkawakan: Morning fog (JG), HM-LBR Acadie, LBR Zeke and Dan bathing in the lake (JG)