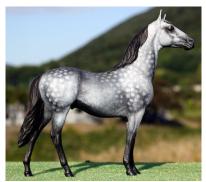

## ROCKLEDGE DIAMOND LARK

Bay semi-leopard Appaloosa mare, CM by Kathleen Maestas in 1978

#### 1960s/'70s Overall Champion Color and Overall Champion Workmanship

**Cheryl Monroe** writes, "Rockledge Diamond Lark is an Breyer Adios CM into an Appy mare by Kathy Maestas. She originally had a foal that matched but the poor baby hasn't been found. She is a grand ol' '70s piece that I fell in love with when I first saw her. She hasn't shown much and is still lovely today, her mohair is getting that aged 'purply' hue but is still as new, and she will always have a place here."