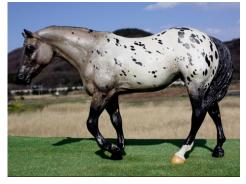

Appaloosa (21): 1-Brother Love (LB), 2-Rockledge Diamond Lark (CM), 3-Diamond Seonee (AC), 4-Rocking Chair Renegade Revel (CM), 5-Cayenne's Cyette (SSu), 6-Diamond Red Hawk (CM), 7-Tiny Harper (AC), 8-Diamond Legacy (SSu), 9-Alconbury Starbringer (SSu), 10-Azure Lady (SSt), HM-Sage Wind (CH)