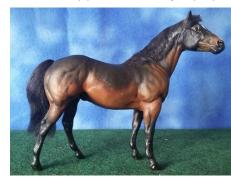

# WATERS UNDER EARTH

Bay varnish roan with spotted blanket American Indian Horse mare, CM by Julie Froelich in 1985

## 1980s Overall Champion Breed

Ardith Carlton writes, "A second Victory Lap for Waters Under Earth, wheee! Her owner, Corky Visminas, wrote about her in the Winter 2018 Victory Lap. This time, Corky asked if I could share any memories about one of our very favorites.

"We were both wowed some years ago when we got to see Julie Froelich's reference photo of Waters Under Earth, who she'd created for Arizona model horse show Copper Country Live's auction. Over the years, Corky and I thought about that App beauty often and wondered where she was...until 2012 (it really was a magic year!), when Jeanne McCullough offered her for sale. What a sweet shock to find her, and a dream come true for Corky to be in time for her! Jeanne sent her to my brother in Texas, where I picked her up and hand-carried her to Corky in Japan.

"This year Waters Under Earth was one of the last remakes Corky and I mailed back to the U.S. from Japan, only risking that when it became clear there wasn't room to carry her on the plane. She made the trip safely, and we're looking forward to the day Corky can bring her in person to a vintage custom event!"