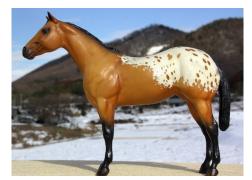

# WATERS UNDER EARTH

Bay varnish roan with spotted blanket American Indian Horse mare, CM by Julie Froelich in 1985

## 1980s Overall Champion Breed

Ardith Carlton writes, "A second Victory Lap for Waters Under Earth, wheee! Her owner, Corky Visminas, wrote about her in the Winter 2018 Victory Lap. This time, Corky asked if I could share any memories about one of our very favorites.

"We were both wowed some years ago when we got to see Julie Froelich's reference photo of Waters Under Earth, who she'd created for Arizona model horse show Copper Country Live's auction. Over the years, Corky and I thought about that App beauty often and wondered where she was...until 2012 (it really was a magic year!), when Jeanne McCullough offered her for sale. What a sweet shock to find her, and a dream come true for Corky to be in time for her! Jeanne sent her to my brother in Texas, where I picked her up and hand-carried her to Corky in Japan.

"This year Waters Under Earth was one of the last remakes Corky and I mailed back to the U.S. from Japan, only risking that when it became clear there wasn't room to carry her on the plane. She made the trip safely, and we're looking forward to the day Corky can bring her in person to a vintage custom event!"