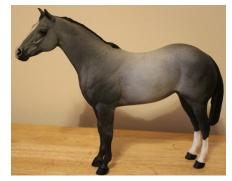

# WATERS UNDER EARTH

Bay varnish roan with spotted blanket American Indian Horse mare, CM by Julie Froelich in 1985

## 1980s Overall Champion Breed

Ardith Carlton writes, "A second Victory Lap for Waters Under Earth, wheee! Her owner, Corky Visminas, wrote about her in the Winter 2018 Victory Lap. This time, Corky asked if I could share any memories about one of our very favorites.

"We were both wowed some years ago when we got to see Julie Froelich's reference photo of Waters Under Earth, who she'd created for Arizona model horse show Copper Country Live's auction. Over the years, Corky and I thought about that App beauty often and wondered where she was...until 2012 (it really was a magic year!), when Jeanne McCullough offered her for sale. What a sweet shock to find her, and a dream come true for Corky to be in time for her! Jeanne sent her to my brother in Texas, where I picked her up and hand-carried her to Corky in Japan.

"This year Waters Under Earth was one of the last remakes Corky and I mailed back to the U.S. from Japan, only risking that when it became clear there wasn't room to carry her on the plane. She made the trip safely, and we're looking forward to the day Corky can bring her in person to a vintage custom event!"