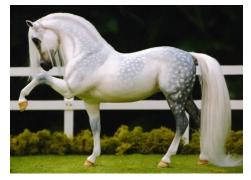

#### RESERVE CHAMPION GAITED BREED: CARNIVAL KING (LB)

Clydesdale/Shire: no entries

Belg./Perch. (1): 1-King Deveroux (SSu)

Other Pure/Mixed Draft Breed (1): 1-Tug Hill By Request (CM)

# CHAMPION DRAFT BREED: KING DEV-EROUX (SSu)

[pictured at top of next column]

**RES. CHAMPION DRAFT BREED: TUG HILL BY REQUEST (CM)** [pictured second from top in next column]

American Pony (7): 1-Diamond Playtime