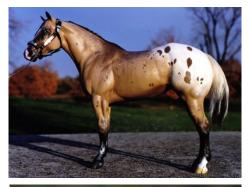

The Pied Viper, a Breyer Classic Andalusian Stallion customized and graced with a sculpted thread mane and tail by Nancy Strowger in 1979, has not had a hair out of place for 40 years! This three-time VCMEC Online World Champion was photographed by owner Ardith Carlton.