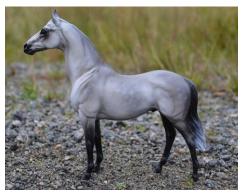

Paso Fino/Peruvian Paso (1): 1-Trigger Mortis (AC)

Andalusian/Lusitano (1): 1-Follow the Moonlight (AC)

Oth. Pure/Mix Spanish (2): 1-The Pied Viper (AC), 2-SD Conversano Diamond (APo)

CHAMPION SPANISH BREED: THE PIED VIPER (AC)

**RES. CHAMPION SPANISH BREED: FOLLOW THE MOONLIGHT (AC)** [pictured at top left on next page]

American Saddlebred (3): 1-Starship Phoenix (AC), 2-Carnival King (LB), 3-Cindy

Lou Who (APo)

**Tennessee Walking Horse (1):** 1-Merry Mountain Mist (APo)