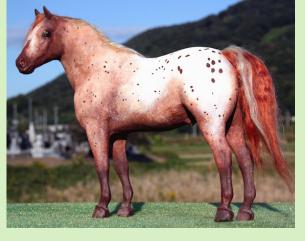

The Pied Viper, a Breyer Classic Andalusian Stallion customized and graced with a sculpted thread mane and tail by Nancy Strowger in 1979, has not had a hair out of place for 40 years! This three-time VCMEC Online World Champion was photographed by owner Ardith Carlton.