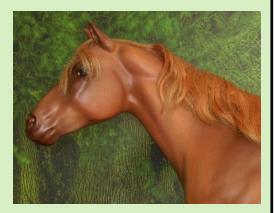

ATTN EVILDOERS Grey Thoroughbred stallion, CM by Nancy Strowger in 1978

1960s/'70s Overall Reserve Champion Breed and Overall Reserve Champion Color

Ardith Carlton writes, "When Liz Bouras parted with some of her epic collection of Strowgers in 2012, I was so grateful to acquire this alert guy! Nancy Strowger had been into the 1972 Japanese anime series 'Science Ninja Team Gatchaman.' A 1994 update of its theme song features an English-language rap prefaced with the line 'Attention evildoers,' and that seemed like a natural fit for him.

"He brought me a big thrill in 2017, being voted the champion of the1960s-'70s division at A Good Vintage IV in Kentucky!"