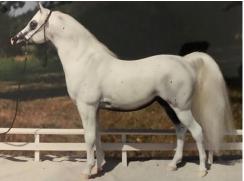

The Pied Viper, a Breyer Classic Andalusian Stallion customized and graced with a sculpted thread mane and tail by Nancy Strowger in 1979, has not had a hair out of place for 40 years! This three-time VCMEC Online World Champion was photographed by owner Ardith Carlton.