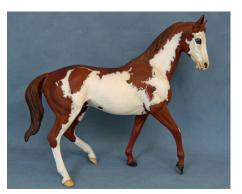

Paso Fino/Peruvian Paso (1): 1-Trigger Mortis (AC)

Andalusian/Lusitano (1): 1-Follow the Moonlight (AC)

Oth. Pure/Mix Spanish (2): 1-The Pied Viper (AC), 2-SD Conversano Diamond (APo)

CHAMPION SPANISH BREED: THE PIED VIPER (AC)

**RES. CHAMPION SPANISH BREED: FOLLOW THE MOONLIGHT (AC)** [pictured at top left on next page]

American Saddlebred (3): 1-Starship Phoenix (AC), 2-Carnival King (LB), 3-Cindy

Lou Who (APo)

**Tennessee Walking Horse (1):** 1-Merry Mountain Mist (APo)