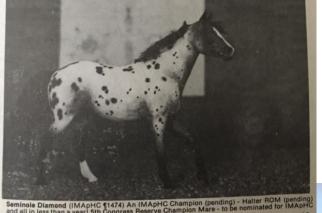

## ROCKLEDGE DIAMOND LARK

Bay semi-leopard Appaloosa mare, CM by Kathleen Maestas in 1978

#### 1960s/'70s Overall Champion Color and Overall Champion Workmanship

**Cheryl Monroe** writes, "Rockledge Diamond Lark is an Breyer Adios CM into an Appy mare by Kathy Maestas. She originally had a foal that matched but the poor baby hasn't been found. She is a grand ol' '70s piece that I fell in love with when I first saw her. She hasn't shown much and is still lovely today, her mohair is getting that aged 'purply' hue but is still as new, and she will always have a place here."

[Editor's Note: Some of Rockledge Diamond Lark's earliest history was recently uncovered when the Vintage Model Horse Publications group on Facebook posted some scans from the April 1977

issue of editor Marney Walerius' monthly publication "The International Model Horse Journal." Then known as Seminole Diamond, this flashy mare was owned by Marney at the time, and did her mighty proud!