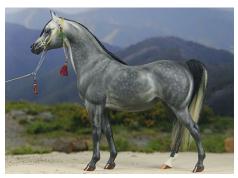

# JAMIL MHURATT

Grey Arabian stallion, CM by Sarah Minkiewicz(-Breunig) in the 1980s

1980s Overall Champion Color and Overall Champion Workmanship

and

MON NAFA RANI

Grey Arabian mare, CM by Sarah Minkiewicz(-Breunig) in the 1980s

#### 1980s Overall Reserve Champion Workmanship

**Cheryl Ridge** writes, "This full brother and sister were brought to life by Sarah Minkiewicz-Breunig in the late 1980s.

Now in their 30s, these early works of Sarah's keep on keeping on. I am proud and delighted to be their custodian. Sarah exported Rani to me in 1989. Jamil joined us from Germany around 10 years ago.

"Rani was shown for a number of years but had a big break when I took a break from the hobby. Even now my involvement is mostly limited to this VCMEC show series. Jamil had been largely unshown previously so this series became the perfect place to showcase him.

"This is my second season participating in the VCMEC show series and it has been a thrill to have both of these precious horses awarded highly to date. My thanks to the judges and others working hard behind the scenes."