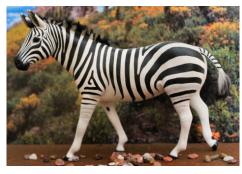

Paso Fino/Peruvian Paso (1): 1-Trigger Mortis (AC)

Andalusian/Lusitano (1): 1-Follow the Moonlight (AC)

Oth. Pure/Mix Spanish (2): 1-The Pied Viper (AC), 2-SD Conversano Diamond (APo)

CHAMPION SPANISH BREED: THE PIED VIPER (AC)

**RES. CHAMPION SPANISH BREED: FOLLOW THE MOONLIGHT (AC)** [pictured at top left on next page]

American Saddlebred (3): 1-Starship Phoenix (AC), 2-Carnival King (LB), 3-Cindy

Lou Who (APo)

**Tennessee Walking Horse (1):** 1-Merry Mountain Mist (APo)