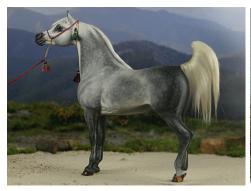

# JAMIL MHURATT

Grey Arabian stallion, CM by Sarah Minkiewicz(-Breunig) in the 1980s

1980s Overall Champion Color and Overall Champion Workmanship

and

MON NAFA RANI

Grey Arabian mare, CM by Sarah Minkiewicz(-Breunig) in the 1980s

#### 1980s Overall Reserve Champion Workmanship

**Cheryl Ridge** writes, "This full brother and sister were brought to life by Sarah Minkiewicz-Breunig in the late 1980s.

Now in their 30s, these early works of Sarah's keep on keeping on. I am proud and delighted to be their custodian. Sarah exported Rani to me in 1989. Jamil joined us from Germany around 10 years ago.

"Rani was shown for a number of years but had a big break when I took a break from the hobby. Even now my involvement is mostly limited to this VCMEC show series. Jamil had been largely unshown previously so this series became the perfect place to showcase him.

"This is my second season participating in the VCMEC show series and it has been a thrill to have both of these precious horses awarded highly to date. My thanks to the judges and others working hard behind the scenes."