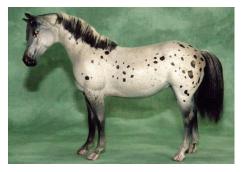

# WATERS UNDER EARTH

Bay varnish roan with spotted blanket American Indian Horse mare, CM by Julie Froelich in 1985

## 1980s Overall Champion Breed

Ardith Carlton writes, "A second Victory Lap for Waters Under Earth, wheee! Her owner, Corky Visminas, wrote about her in the Winter 2018 Victory Lap. This time, Corky asked if I could share any memories about one of our very favorites.

"We were both wowed some years ago when we got to see Julie Froelich's reference photo of Waters Under Earth, who she'd created for Arizona model horse show Copper Country Live's auction. Over the years, Corky and I thought about that App beauty often and wondered where she was...until 2012 (it really was a magic year!), when Jeanne McCullough offered her for sale. What a sweet shock to find her, and a dream come true for Corky to be in time for her! Jeanne sent her to my brother in Texas, where I picked her up and hand-carried her to Corky in Japan.

"This year Waters Under Earth was one of the last remakes Corky and I mailed back to the U.S. from Japan, only risking that when it became clear there wasn't room to carry her on the plane. She made the trip safely, and we're looking forward to the day Corky can bring her in person to a vintage custom event!"