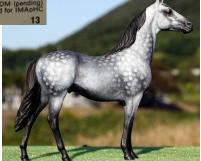

# WATERS UNDER EARTH

Bay varnish roan with spotted blanket American Indian Horse mare, CM by Julie Froelich in 1985

## 1980s Overall Champion Breed

Ardith Carlton writes, "A second Victory Lap for Waters Under Earth, wheee! Her owner, Corky Visminas, wrote about her in the Winter 2018 Victory Lap. This time, Corky asked if I could share any memories about one of our very favorites.

"We were both wowed some years ago when we got to see Julie Froelich's reference photo of Waters Under Earth, who she'd created for Arizona model horse show Copper Country Live's auction. Over the years, Corky and I thought about that App beauty often and wondered where she was...until 2012 (it really was a magic year!), when Jeanne McCullough offered her for sale. What a sweet shock to find her, and a dream come true for Corky to be in time for her! Jeanne sent her to my brother in Texas, where I picked her up and hand-carried her to Corky in Japan.

"This year Waters Under Earth was one of the last remakes Corky and I mailed back to the U.S. from Japan, only risking that when it became clear there wasn't room to carry her on the plane. She made the trip safely, and we're looking forward to the day Corky can bring her in person to a vintage custom event!"