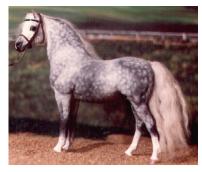

Paso Fino/Peruvian Paso (1): 1-Trigger Mortis (AC)

Andalusian/Lusitano (1): 1-Follow the Moonlight (AC)

Oth. Pure/Mix Spanish (2): 1-The Pied Viper (AC), 2-SD Conversano Diamond (APo)

CHAMPION SPANISH BREED: THE PIED VIPER (AC)

**RES. CHAMPION SPANISH BREED: FOLLOW THE MOONLIGHT (AC)** [pictured at top left on next page]

American Saddlebred (3): 1-Starship Phoenix (AC), 2-Carnival King (LB), 3-Cindy

Lou Who (APo)

**Tennessee Walking Horse (1):** 1-Merry Mountain Mist (APo)