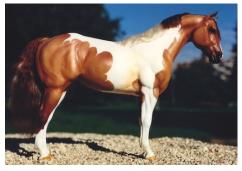

The Pied Viper, a Breyer Classic Andalusian Stallion customized and graced with a sculpted thread mane and tail by Nancy Strowger in 1979, has not had a hair out of place for 40 years! This three-time VCMEC Online World Champion was photographed by owner Ardith Carlton.

Paso Fino/Peruvian Paso (1): 1-Trigger Mortis (AC)

Andalusian/Lusitano (1): 1-Follow the Moonlight (AC)

Oth. Pure/Mix Spanish (2): 1-The Pied Viper (AC), 2-SD Conversano Diamond (APo)

CHAMPION SPANISH BREED: THE PIED VIPER (AC)

**Tobiano (3):** 1-Solar Queen (CH), 2-Bright Sands (SSt), 3-Yukon Starlight (CV)

Other Pinto Pattern (9): 1-The Pied Viper (AC), 2-Melulu (CV), 3-Polaris (SSt), 4-Tejas Treasure (VM), 5-Flashover (SSt), 6-Singing Grass (CV), 7-Pick Me A Winner (APa), 8-Baricza (APo), 9-Love Gun (APo)