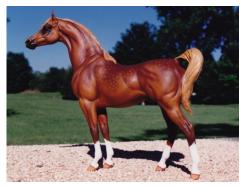

Paso Fino/Peruvian Paso (1): 1-Trigger Mortis (AC)

Andalusian/Lusitano (1): 1-Follow the Moonlight (AC)

Oth. Pure/Mix Spanish (2): 1-The Pied Viper (AC), 2-SD Conversano Diamond (APo)

CHAMPION SPANISH BREED: THE PIED VIPER (AC)

**RES. CHAMPION SPANISH BREED: FOLLOW THE MOONLIGHT (AC)** [pictured at top left on next page]

American Saddlebred (3): 1-Starship Phoenix (AC), 2-Carnival King (LB), 3-Cindy

Lou Who (APo)

**Tennessee Walking Horse (1):** 1-Merry Mountain Mist (APo)