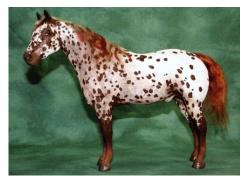

Appaloosa (21): 1-Brother Love (LB), 2-Rockledge Diamond Lark (CM), 3-Diamond Seonee (AC), 4-Rocking Chair Renegade Revel (CM), 5-Cayenne's Cyette (SSu), 6-Diamond Red Hawk (CM), 7-Tiny Harper (AC), 8-Diamond Legacy (SSu), 9-Alconbury Starbringer (SSu), 10-Azure Lady (SSt), HM-Sage Wind (CH)

(CV), 9-Azure Lady (SSt), 10-Chief's Jersey Squire (SSu), HM-Handsome Stranger (SSt)

Other Appaloosa Pattern (21): 1-Rockledge Diamond Lark (CM), 2-Transmute Condor (AC), 3-Tumbleweed (APo), 4-Brother Love (LB), 5-Tiny Harper (AC), 6-Diamond Red Hawk (CM), 7-Milwaukee Rascal (SSu), 8-Diamond Legacy (SSu), 9-Moonlight Nugget (HC), 10-Black Hand (CV), HM-Alconbury Starbringer (SSu)