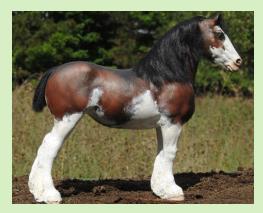

# CHAMPION DRAFT BREED: KING DEV-EROUX (SSu)

[pictured at top of next column]

**RES. CHAMPION DRAFT BREED: TUG HILL BY REQUEST (CM)** [pictured second from top in next column]

American Pony (7): 1-Diamond Playtime