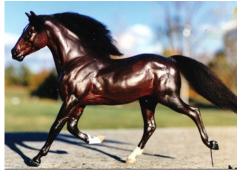

ATTN EVILDOERS Grey Thoroughbred stallion, CM by Nancy Strowger in 1978

1960s/'70s Overall Reserve Champion Breed and Overall Reserve Champion Color

Ardith Carlton writes, "When Liz Bouras parted with some of her epic collection of Strowgers in 2012, I was so grateful to acquire this alert guy! Nancy Strowger had been into the 1972 Japanese anime series 'Science Ninja Team Gatchaman.' A 1994 update of its theme song features an English-language rap prefaced with the line 'Attention evildoers,' and that seemed like a natural fit for him.

"He brought me a big thrill in 2017, being voted the champion of the1960s-'70s division at A Good Vintage IV in Kentucky!"