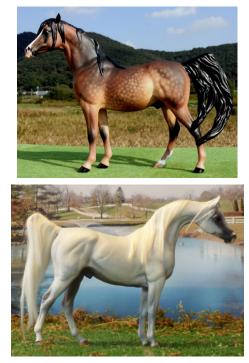

Extreme Remake & Repaint w/Non-Hair M/T: Trad. or Larger (1): 1-Dark Phoenix (SSt)

Extreme Remake & Repaint w/Non-Hair M/T: Classic and Smaller than Classic: no entries

CHAMPION EXTREME REMAKE/ REPAINT/HAIR OR SCULPTED M/T: ROCKLEDGE DIAMOND LARK (CM) [pictured at top of next column]

RES. CHAMPION EXTREME REMAKE/ REPAINT/HAIR OR SCULPTED MANE/ TAIL: DIAMOND PLAYTIME (CM)

Flocked w/Haired or Other Non-Flocked Mane/Tail (1): 1-Tug Hill By Request (CM)

Flocked w/Flocked Mane/Tail and Remade & Flocked with Flocked Mane/ Tail and Remade & Flocked w/Haired or Other Non-Flocked Mane/Tail: none