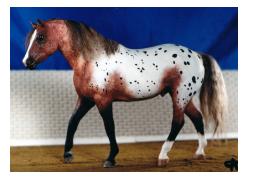

# APACHE RED CHIEF Chestnut tobiano Paint stallion, CM by Lisa Rivera (Shepard) in 1988

#### 1980s Overall Reserve Champion Color

**Cheryl Monroe** writes, "Apache Red Chief is a Breyer CM by Lisa Rivera-Shepard about 1987-1988. He was purchased directly from the artist after he did well at the Chicago Model Horse Congress held by Marney Walerius. I begged for him and Lisa finally gave in. He is very striking and has that charisma that just says, 'Look at ME!' He has been lightly shown and does pretty well for an Adios!"