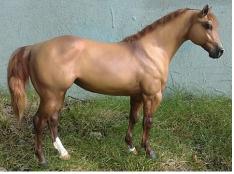

Paso Fino/Peruvian Paso (1): 1-Trigger Mortis (AC)

Andalusian/Lusitano (1): 1-Follow the Moonlight (AC)

Oth. Pure/Mix Spanish (2): 1-The Pied Viper (AC), 2-SD Conversano Diamond (APo)

CHAMPION SPANISH BREED: THE PIED VIPER (AC)

**RES. CHAMPION SPANISH BREED: FOLLOW THE MOONLIGHT (AC)** [pictured at top left on next page]

American Saddlebred (3): 1-Starship Phoenix (AC), 2-Carnival King (LB), 3-Cindy

Lou Who (APo)

**Tennessee Walking Horse (1):** 1-Merry Mountain Mist (APo)