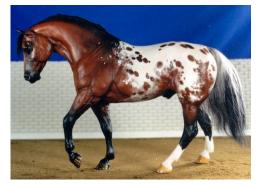

## ROCKLEDGE DIAMOND LARK

Bay semi-leopard Appaloosa mare, CM by Kathleen Maestas in 1978

#### 1960s/'70s Overall Champion Color and Overall Champion Workmanship

**Cheryl Monroe** writes, "Rockledge Diamond Lark is an Breyer Adios CM into an Appy mare by Kathy Maestas. She originally had a foal that matched but the poor baby hasn't been found. She is a grand ol' '70s piece that I fell in love with when I first saw her. She hasn't shown much and is still lovely today, her mohair is getting that aged 'purply' hue but is still as new, and she will always have a place here."

[Editor's Note: Some of Rockledge Diamond Lark's earliest history was recently uncovered when the Vintage Model Horse Publications group on Facebook posted some scans from the April 1977

issue of editor Marney Walerius' monthly publication "The International Model Horse Journal." Then known as Seminole Diamond, this flashy mare was owned by Marney at the time, and did her mighty proud!