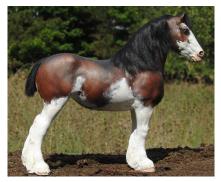

#### **BELLE KABONG**

Sorrel Draft Mule molly, CM by Carol Williams (remake) and D'arry Jone Frank (repaint/hair) in 1986

#### 1980s Overall Reserve Champion Breed

Ardith Carlton writes, "Named with a wink toward El Kabong, Quickdraw Mc-Graw's masked persona who conks criminals with his guitar, Belle Kabong was once a Breyer Adios. Carol Williams and D'arry Jone Frank collaborated to transform her to this judgey draft mule molly (they also collaborated on customizing at least one other Traditional-size drafter in the mid-1980s, dapple grey Percheron stallion Legaciam, owned by Irene Lynne Conrad--your trivia fact for the day ;^) ).

"For years she was known as French Toast, and was part of Nancy Olson's superstar stable of drafters in the '80s and '90s. She eventually went to vintage custom fan Tara Oliver, who kindly sold her to me in 2012 (yep, the same year Attn Evildoers joined the gang--that was a mighty fine year!). Belle Kabong is an astonishing piece of work--much more so than my camera could capture-- and I'm so happy that she placed well!"