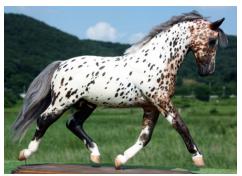

Appaloosa (21): 1-Brother Love (LB), 2-Rockledge Diamond Lark (CM), 3-Diamond Seonee (AC), 4-Rocking Chair Renegade Revel (CM), 5-Cayenne's Cyette (SSu), 6-Diamond Red Hawk (CM), 7-Tiny Harper (AC), 8-Diamond Legacy (SSu), 9-Alconbury Starbringer (SSu), 10-Azure Lady (SSt), HM-Sage Wind (CH)