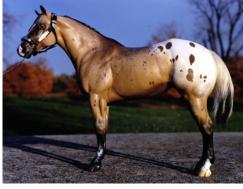

# APACHE RED CHIEF Chestnut tobiano Paint stallion, CM by Lisa Rivera (Shepard) in 1988

#### 1980s Overall Reserve Champion Color

**Cheryl Monroe** writes, "Apache Red Chief is a Breyer CM by Lisa Rivera-Shepard about 1987-1988. He was purchased directly from the artist after he did well at the Chicago Model Horse Congress held by Marney Walerius. I begged for him and Lisa finally gave in. He is very striking and has that charisma that just says, 'Look at ME!' He has been lightly shown and does pretty well for an Adios!"