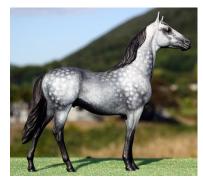

Paso Fino/Peruvian Paso (1): 1-Trigger Mortis (AC)

Andalusian/Lusitano (1): 1-Follow the Moonlight (AC)

Oth. Pure/Mix Spanish (2): 1-The Pied Viper (AC), 2-SD Conversano Diamond (APo)

CHAMPION SPANISH BREED: THE PIED VIPER (AC)

**RES. CHAMPION SPANISH BREED: FOLLOW THE MOONLIGHT (AC)** [pictured at top left on next page]

American Saddlebred (3): 1-Starship Phoenix (AC), 2-Carnival King (LB), 3-Cindy

Lou Who (APo)

**Tennessee Walking Horse (1):** 1-Merry Mountain Mist (APo)