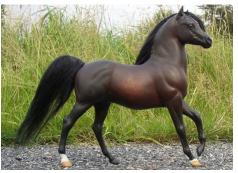

OPERATION METEOR Chestnut American Saddlebred stallion, CM by Lisa Rivera

(Shepard) in 1995 1990s Overall Champion Breed and

#### Overall Reserve Champion Workmanship

Ardith Carlton writes, "The nickname of late '40s Standardbred trotting star Rodney was 'The Big Train'--and that nickname attached itself to this blazing guy the moment I first saw him!

"Impressively tall and hefty to hold, Operation Meteor was remade from a Breyer Western Horse (!!) by Lisa Shepard, then Rivera. He started off in the star-studded model showbarn of Ann Bilon, one of the sweetest souls the hobby has ever known! Ann sent him my way in 1997, along with a lovely paper show photo she'd shot herself--the photo he continues to show with today (thanks again, Ann!). I'm so tickled with this big score for 'The Big Train'!"