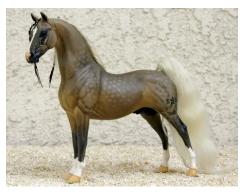

Paso Fino/Peruvian Paso (1): 1-Trigger Mortis (AC)

Andalusian/Lusitano (1): 1-Follow the Moonlight (AC)

Oth. Pure/Mix Spanish (2): 1-The Pied Viper (AC), 2-SD Conversano Diamond (APo)

CHAMPION SPANISH BREED: THE PIED VIPER (AC)

**RES. CHAMPION SPANISH BREED: FOLLOW THE MOONLIGHT (AC)** [pictured at top left on next page]

American Saddlebred (3): 1-Starship Phoenix (AC), 2-Carnival King (LB), 3-Cindy

Lou Who (APo)

**Tennessee Walking Horse (1):** 1-Merry Mountain Mist (APo)