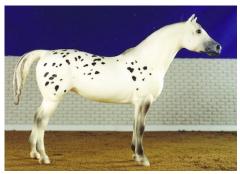

# WATERS UNDER EARTH

Bay varnish roan with spotted blanket American Indian Horse mare, CM by Julie Froelich in 1985

## 1980s Overall Champion Breed

Ardith Carlton writes, "A second Victory Lap for Waters Under Earth, wheee! Her owner, Corky Visminas, wrote about her in the Winter 2018 Victory Lap. This time, Corky asked if I could share any memories about one of our very favorites.

"We were both wowed some years ago when we got to see Julie Froelich's reference photo of Waters Under Earth, who she'd created for Arizona model horse show Copper Country Live's auction. Over the years, Corky and I thought about that App beauty often and wondered where she was...until 2012 (it really was a magic year!), when Jeanne McCullough offered her for sale. What a sweet shock to find her, and a dream come true for Corky to be in time for her! Jeanne sent her to my brother in Texas, where I picked her up and hand-carried her to Corky in Japan.

"This year Waters Under Earth was one of the last remakes Corky and I mailed back to the U.S. from Japan, only risking that when it became clear there wasn't room to carry her on the plane. She made the trip safely, and we're looking forward to the day Corky can bring her in person to a vintage custom event!"