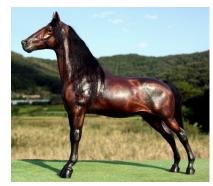

#### **BELLE KABONG**

Sorrel Draft Mule molly, CM by Carol Williams (remake) and D'arry Jone Frank (repaint/hair) in 1986

#### 1980s Overall Reserve Champion Breed

Ardith Carlton writes, "Named with a wink toward El Kabong, Quickdraw Mc-Graw's masked persona who conks criminals with his guitar, Belle Kabong was once a Breyer Adios. Carol Williams and D'arry Jone Frank collaborated to transform her to this judgey draft mule molly (they also collaborated on customizing at least one other Traditional-size drafter in the mid-1980s, dapple grey Percheron stallion Legaciam, owned by Irene Lynne Conrad--your trivia fact for the day ;^) ).

"For years she was known as French Toast, and was part of Nancy Olson's superstar stable of drafters in the '80s and '90s. She eventually went to vintage custom fan Tara Oliver, who kindly sold her to me in 2012 (yep, the same year Attn Evildoers joined the gang--that was a mighty fine year!). Belle Kabong is an astonishing piece of work--much more so than my camera could capture-- and I'm so happy that she placed well!"