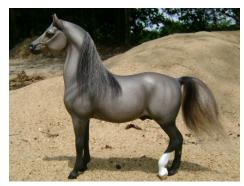

# JAMIL MHURATT

Grey Arabian stallion, CM by Sarah Minkiewicz(-Breunig) in the 1980s

1980s Overall Champion Color and Overall Champion Workmanship

and

MON NAFA RANI

Grey Arabian mare, CM by Sarah Minkiewicz(-Breunig) in the 1980s

#### 1980s Overall Reserve Champion Workmanship

**Cheryl Ridge** writes, "This full brother and sister were brought to life by Sarah Minkiewicz-Breunig in the late 1980s.

Now in their 30s, these early works of Sarah's keep on keeping on. I am proud and delighted to be their custodian. Sarah exported Rani to me in 1989. Jamil joined us from Germany around 10 years ago.

"Rani was shown for a number of years but had a big break when I took a break from the hobby. Even now my involvement is mostly limited to this VCMEC show series. Jamil had been largely unshown previously so this series became the perfect place to showcase him.

"This is my second season participating in the VCMEC show series and it has been a thrill to have both of these precious horses awarded highly to date. My thanks to the judges and others working hard behind the scenes."