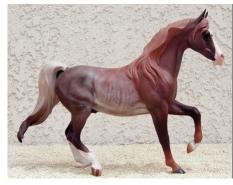

ATTN EVILDOERS Grey Thoroughbred stallion, CM by Nancy Strowger in 1978

1960s/'70s Overall Reserve Champion Breed and Overall Reserve Champion Color

Ardith Carlton writes, "When Liz Bouras parted with some of her epic collection of Strowgers in 2012, I was so grateful to acquire this alert guy! Nancy Strowger had been into the 1972 Japanese anime series 'Science Ninja Team Gatchaman.' A 1994 update of its theme song features an English-language rap prefaced with the line 'Attention evildoers,' and that seemed like a natural fit for him.

"He brought me a big thrill in 2017, being voted the champion of the1960s-'70s division at A Good Vintage IV in Kentucky!"