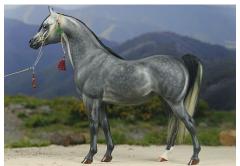

Paso Fino/Peruvian Paso (1): 1-Trigger Mortis (AC)

Andalusian/Lusitano (1): 1-Follow the Moonlight (AC)

Oth. Pure/Mix Spanish (2): 1-The Pied Viper (AC), 2-SD Conversano Diamond (APo)

CHAMPION SPANISH BREED: THE PIED VIPER (AC)

**RES. CHAMPION SPANISH BREED: FOLLOW THE MOONLIGHT (AC)** [pictured at top left on next page]

American Saddlebred (3): 1-Starship Phoenix (AC), 2-Carnival King (LB), 3-Cindy

Lou Who (APo)

**Tennessee Walking Horse (1):** 1-Merry Mountain Mist (APo)