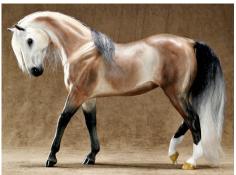

Buckskin (1): 1-Sulpher 'N Molasses (SSu)

**Dun/Grulla (3):** 1-Tadeusz (AC), 2-Tex-Sun's Rosita (SSu), 3-Razelle (APo)

CHAMPION CREAM/DUN COLOR: CARNIVAL KING (LB)

[pictured at top of next column]

## RES. CHAMPION CREAM/DUN COLOR: TADEUSZ (AC)

[pictured second from top in next column]

Blanket Appaloosa (16): 1-Diamond Seonee (AC), 2-Diamond Playtime (CM), 3-Wrang Bo Deedy (AC), 4-Rocking Chair Renegade Revel (CM), 5-Jack Of Hearts (AC), 6-Cayenne's Cyette (SSu), 7-Wing'd Jaguar (SSu), 8-Lady Jessica