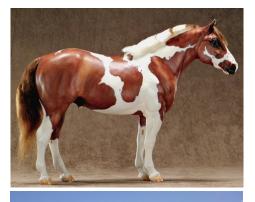

**Tobiano (3):** 1-Solar Queen (CH), 2-Bright Sands (SSt), 3-Yukon Starlight (CV)

Other Pinto Pattern (9): 1-The Pied Viper (AC), 2-Melulu (CV), 3-Polaris (SSt), 4-Tejas Treasure (VM), 5-Flashover (SSt), 6-Singing Grass (CV), 7-Pick Me A Winner (APa), 8-Baricza (APo), 9-Love Gun (APo)

# APACHE RED CHIEF Chestnut tobiano Paint stallion, CM by Lisa Rivera (Shepard) in 1988

#### 1980s Overall Reserve Champion Color

**Cheryl Monroe** writes, "Apache Red Chief is a Breyer CM by Lisa Rivera-Shepard about 1987-1988. He was purchased directly from the artist after he did well at the Chicago Model Horse Congress held by Marney Walerius. I begged for him and Lisa finally gave in. He is very striking and has that charisma that just says, 'Look at ME!' He has been lightly shown and does pretty well for an Adios!"