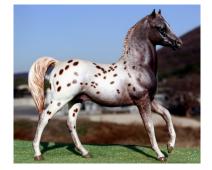

# WATERS UNDER EARTH

Bay varnish roan with spotted blanket American Indian Horse mare, CM by Julie Froelich in 1985

## 1980s Overall Champion Breed

Ardith Carlton writes, "A second Victory Lap for Waters Under Earth, wheee! Her owner, Corky Visminas, wrote about her in the Winter 2018 Victory Lap. This time, Corky asked if I could share any memories about one of our very favorites.

"We were both wowed some years ago when we got to see Julie Froelich's reference photo of Waters Under Earth, who she'd created for Arizona model horse show Copper Country Live's auction. Over the years, Corky and I thought about that App beauty often and wondered where she was...until 2012 (it really was a magic year!), when Jeanne McCullough offered her for sale. What a sweet shock to find her, and a dream come true for Corky to be in time for her! Jeanne sent her to my brother in Texas, where I picked her up and hand-carried her to Corky in Japan.

"This year Waters Under Earth was one of the last remakes Corky and I mailed back to the U.S. from Japan, only risking that when it became clear there wasn't room to carry her on the plane. She made the trip safely, and we're looking forward to the day Corky can bring her in person to a vintage custom event!"