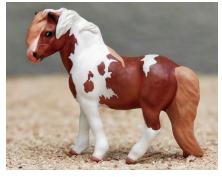

# DIAMOND PLAYTIME

Chestnut extended blanket P.O.A. mare, CM by Kathleen Maestas in 1978

1960s/'70s Overall Champion Breed and Overall Reserve Champion Workmanship

**Cheryl Monroe** writes, "Diamond Playtime--her name was on her photo by Chris Cook--is a cute little POA mare, customized from a Breyer Classic QH Stallion by Kathleen Maestas in the '70s. A drastic change from standing to galloping, and she is ADORABLE!

"She was one of the 'leftovers' from the Marney Walerius estate sale [in 1992; see the Summer 2017 and Autumn 2017 VCMEC Model Horse Re-View for our retrospect on that pivotal event] that nobody wanted, so I kept her. Kathy Maestas pieces were not all that desired then. I assume at one time Chris owned her and Marney got her somehow. She is a cutie and something different."