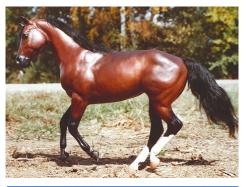

# APACHE RED CHIEF Chestnut tobiano Paint stallion, CM by Lisa Rivera (Shepard) in 1988

#### 1980s Overall Reserve Champion Color

**Cheryl Monroe** writes, "Apache Red Chief is a Breyer CM by Lisa Rivera-Shepard about 1987-1988. He was purchased directly from the artist after he did well at the Chicago Model Horse Congress held by Marney Walerius. I begged for him and Lisa finally gave in. He is very striking and has that charisma that just says, 'Look at ME!' He has been lightly shown and does pretty well for an Adios!"