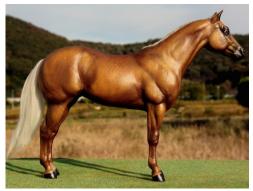

# WATERS UNDER EARTH

Bay varnish roan with spotted blanket American Indian Horse mare, CM by Julie Froelich in 1985

## 1980s Overall Champion Breed

Ardith Carlton writes, "A second Victory Lap for Waters Under Earth, wheee! Her owner, Corky Visminas, wrote about her in the Winter 2018 Victory Lap. This time, Corky asked if I could share any memories about one of our very favorites.

"We were both wowed some years ago when we got to see Julie Froelich's reference photo of Waters Under Earth, who she'd created for Arizona model horse show Copper Country Live's auction. Over the years, Corky and I thought about that App beauty often and wondered where she was...until 2012 (it really was a magic year!), when Jeanne McCullough offered her for sale. What a sweet shock to find her, and a dream come true for Corky to be in time for her! Jeanne sent her to my brother in Texas, where I picked her up and hand-carried her to Corky in Japan.

"This year Waters Under Earth was one of the last remakes Corky and I mailed back to the U.S. from Japan, only risking that when it became clear there wasn't room to carry her on the plane. She made the trip safely, and we're looking forward to the day Corky can bring her in person to a vintage custom event!"