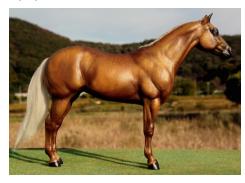

Paso Fino/Peruvian Paso (1): 1-Trigger Mortis (AC)

Andalusian/Lusitano (1): 1-Follow the Moonlight (AC)

Oth. Pure/Mix Spanish (2): 1-The Pied Viper (AC), 2-SD Conversano Diamond (APo)

CHAMPION SPANISH BREED: THE PIED VIPER (AC)

**RES. CHAMPION SPANISH BREED: FOLLOW THE MOONLIGHT (AC)** [pictured at top left on next page]

American Saddlebred (3): 1-Starship Phoenix (AC), 2-Carnival King (LB), 3-Cindy

Lou Who (APo)

**Tennessee Walking Horse (1):** 1-Merry Mountain Mist (APo)