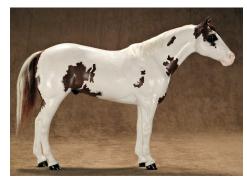

Paso Fino/Peruvian Paso (1): 1-Trigger Mortis (AC)

Andalusian/Lusitano (1): 1-Follow the Moonlight (AC)

Oth. Pure/Mix Spanish (2): 1-The Pied Viper (AC), 2-SD Conversano Diamond (APo)

CHAMPION SPANISH BREED: THE PIED VIPER (AC)

**Tobiano (3):** 1-Solar Queen (CH), 2-Bright Sands (SSt), 3-Yukon Starlight (CV)

Other Pinto Pattern (9): 1-The Pied Viper (AC), 2-Melulu (CV), 3-Polaris (SSt), 4-Tejas Treasure (VM), 5-Flashover (SSt), 6-Singing Grass (CV), 7-Pick Me A Winner (APa), 8-Baricza (APo), 9-Love Gun (APo)