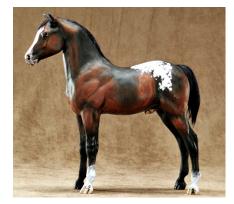

Paso Fino/Peruvian Paso (1): 1-Trigger Mortis (AC)

Andalusian/Lusitano (1): 1-Follow the Moonlight (AC)

Oth. Pure/Mix Spanish (2): 1-The Pied Viper (AC), 2-SD Conversano Diamond (APo)

CHAMPION SPANISH BREED: THE PIED VIPER (AC)

**RES. CHAMPION SPANISH BREED: FOLLOW THE MOONLIGHT (AC)** [pictured at top left on next page]

American Saddlebred (3): 1-Starship Phoenix (AC), 2-Carnival King (LB), 3-Cindy

Lou Who (APo)

**Tennessee Walking Horse (1):** 1-Merry Mountain Mist (APo)