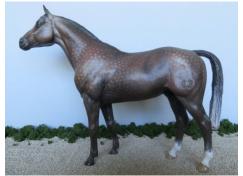

# WATERS UNDER EARTH

Bay varnish roan with spotted blanket American Indian Horse mare, CM by Julie Froelich in 1985

## 1980s Overall Champion Breed

Ardith Carlton writes, "A second Victory Lap for Waters Under Earth, wheee! Her owner, Corky Visminas, wrote about her in the Winter 2018 Victory Lap. This time, Corky asked if I could share any memories about one of our very favorites.

"We were both wowed some years ago when we got to see Julie Froelich's reference photo of Waters Under Earth, who she'd created for Arizona model horse show Copper Country Live's auction. Over the years, Corky and I thought about that App beauty often and wondered where she was...until 2012 (it really was a magic year!), when Jeanne McCullough offered her for sale. What a sweet shock to find her, and a dream come true for Corky to be in time for her! Jeanne sent her to my brother in Texas, where I picked her up and hand-carried her to Corky in Japan.

"This year Waters Under Earth was one of the last remakes Corky and I mailed back to the U.S. from Japan, only risking that when it became clear there wasn't room to carry her on the plane. She made the trip safely, and we're looking forward to the day Corky can bring her in person to a vintage custom event!"