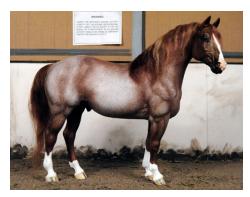

# CHAMPION DRAFT BREED: KING DEV-EROUX (SSu)

[pictured at top of next column]

**RES. CHAMPION DRAFT BREED: TUG HILL BY REQUEST (CM)** [pictured second from top in next column]

American Pony (7): 1-Diamond Playtime