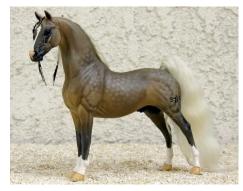

Paso Fino/Peruvian Paso (1): 1-Trigger Mortis (AC)

Andalusian/Lusitano (1): 1-Follow the Moonlight (AC)

Oth. Pure/Mix Spanish (2): 1-The Pied Viper (AC), 2-SD Conversano Diamond (APo)

CHAMPION SPANISH BREED: THE PIED VIPER (AC)

**RES. CHAMPION SPANISH BREED: FOLLOW THE MOONLIGHT (AC)** [pictured at top left on next page]

American Saddlebred (3): 1-Starship Phoenix (AC), 2-Carnival King (LB), 3-Cindy

Lou Who (APo)

**Tennessee Walking Horse (1):** 1-Merry Mountain Mist (APo)