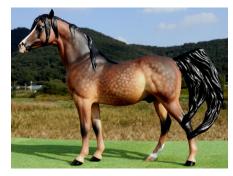

Paso Fino/Peruvian Paso (1): 1-Trigger Mortis (AC)

Andalusian/Lusitano (1): 1-Follow the Moonlight (AC)

Oth. Pure/Mix Spanish (2): 1-The Pied Viper (AC), 2-SD Conversano Diamond (APo)

CHAMPION SPANISH BREED: THE PIED VIPER (AC)

**RES. CHAMPION SPANISH BREED: FOLLOW THE MOONLIGHT (AC)** [pictured at top left on next page]

American Saddlebred (3): 1-Starship Phoenix (AC), 2-Carnival King (LB), 3-Cindy

Lou Who (APo)

**Tennessee Walking Horse (1):** 1-Merry Mountain Mist (APo)