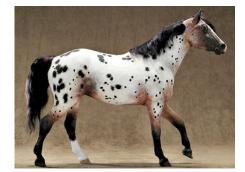

Appaloosa (21): 1-Brother Love (LB), 2-Rockledge Diamond Lark (CM), 3-Diamond Seonee (AC), 4-Rocking Chair Renegade Revel (CM), 5-Cayenne's Cyette (SSu), 6-Diamond Red Hawk (CM), 7-Tiny Harper (AC), 8-Diamond Legacy (SSu), 9-Alconbury Starbringer (SSu), 10-Azure Lady (SSt), HM-Sage Wind (CH)

(CV), 9-Azure Lady (SSt), 10-Chief's Jersey Squire (SSu), HM-Handsome Stranger (SSt)

Other Appaloosa Pattern (21): 1-Rockledge Diamond Lark (CM), 2-Transmute Condor (AC), 3-Tumbleweed (APo), 4-Brother Love (LB), 5-Tiny Harper (AC), 6-Diamond Red Hawk (CM), 7-Milwaukee Rascal (SSu), 8-Diamond Legacy (SSu), 9-Moonlight Nugget (HC), 10-Black Hand (CV), HM-Alconbury Starbringer (SSu)