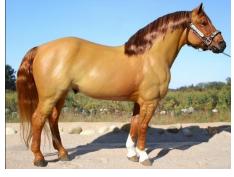

Buckskin (1): 1-Sulpher 'N Molasses (SSu)

**Dun/Grulla (3):** 1-Tadeusz (AC), 2-Tex-Sun's Rosita (SSu), 3-Razelle (APo)

CHAMPION CREAM/DUN COLOR: CARNIVAL KING (LB)

[pictured at top of next column]

## RES. CHAMPION CREAM/DUN COLOR: TADEUSZ (AC)

[pictured second from top in next column]

Blanket Appaloosa (16): 1-Diamond Seonee (AC), 2-Diamond Playtime (CM), 3-Wrang Bo Deedy (AC), 4-Rocking Chair Renegade Revel (CM), 5-Jack Of Hearts (AC), 6-Cayenne's Cyette (SSu), 7-Wing'd Jaguar (SSu), 8-Lady Jessica