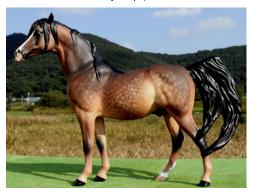

# JAMIL MHURATT

Grey Arabian stallion, CM by Sarah Minkiewicz(-Breunig) in the 1980s

1980s Overall Champion Color and Overall Champion Workmanship

and

MON NAFA RANI

Grey Arabian mare, CM by Sarah Minkiewicz(-Breunig) in the 1980s

#### 1980s Overall Reserve Champion Workmanship

**Cheryl Ridge** writes, "This full brother and sister were brought to life by Sarah Minkiewicz-Breunig in the late 1980s.

Now in their 30s, these early works of Sarah's keep on keeping on. I am proud and delighted to be their custodian. Sarah exported Rani to me in 1989. Jamil joined us from Germany around 10 years ago.

"Rani was shown for a number of years but had a big break when I took a break from the hobby. Even now my involvement is mostly limited to this VCMEC show series. Jamil had been largely unshown previously so this series became the perfect place to showcase him.

"This is my second season participating in the VCMEC show series and it has been a thrill to have both of these precious horses awarded highly to date. My thanks to the judges and others working hard behind the scenes."