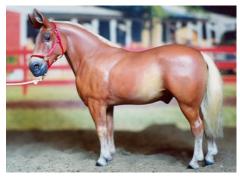

The Pied Viper, a Breyer Classic Andalusian Stallion customized and graced with a sculpted thread mane and tail by Nancy Strowger in 1979, has not had a hair out of place for 40 years! This three-time VCMEC Online World Champion was photographed by owner Ardith Carlton.