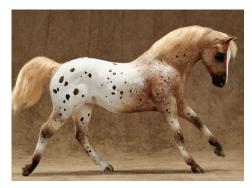

Paso Fino/Peruvian Paso (1): 1-Trigger Mortis (AC)

Andalusian/Lusitano (1): 1-Follow the Moonlight (AC)

Oth. Pure/Mix Spanish (2): 1-The Pied Viper (AC), 2-SD Conversano Diamond (APo)

CHAMPION SPANISH BREED: THE PIED VIPER (AC)

**Tobiano (3):** 1-Solar Queen (CH), 2-Bright Sands (SSt), 3-Yukon Starlight (CV)

Other Pinto Pattern (9): 1-The Pied Viper (AC), 2-Melulu (CV), 3-Polaris (SSt), 4-Tejas Treasure (VM), 5-Flashover (SSt), 6-Singing Grass (CV), 7-Pick Me A Winner (APa), 8-Baricza (APo), 9-Love Gun (APo)