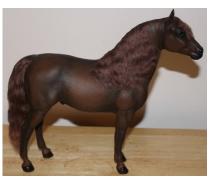

Paso Fino/Peruvian Paso (1): 1-Trigger Mortis (AC)

Andalusian/Lusitano (1): 1-Follow the Moonlight (AC)

Oth. Pure/Mix Spanish (2): 1-The Pied Viper (AC), 2-SD Conversano Diamond (APo)

CHAMPION SPANISH BREED: THE PIED VIPER (AC)

**Tobiano (3):** 1-Solar Queen (CH), 2-Bright Sands (SSt), 3-Yukon Starlight (CV)

Other Pinto Pattern (9): 1-The Pied Viper (AC), 2-Melulu (CV), 3-Polaris (SSt), 4-Tejas Treasure (VM), 5-Flashover (SSt), 6-Singing Grass (CV), 7-Pick Me A Winner (APa), 8-Baricza (APo), 9-Love Gun (APo)