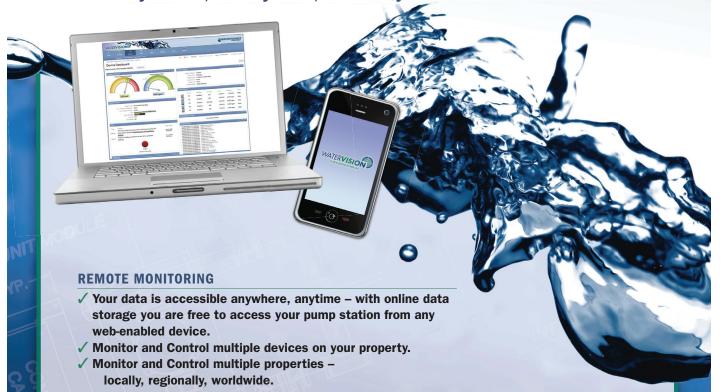

# **CLOUD-BASED TELEMETRY**

Monitor and Control your Water Delivery System from Anywhere, at Anytime, from Any Web-Enabled Device.

### **ONLINE DATA STORAGE**

- ✓ Proprietary Watertronics RTU automatically pushes all device event data to our Secure Data Vault – 24/7/365.
- ✓ Your data is safe no longer at risk of computer crashes or viruses, your historical data is forever secure in our Secure Data Vault.

## **MAXIMIZE SYSTEM UPTIME**

- ✓ Preset event and alarm notifications automatically distributed via text or email to you and your PSN Service Partner.
- ✓ Remotely reset alarms, make system adjustments, and enable/disable pumps.