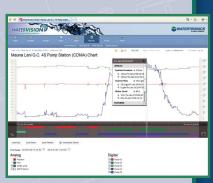

### **CHARTING/TRENDING**

√ Standard and customized trending of pump station data to help optimize pump sequencing, connected horsepower, and pressure setpoints.