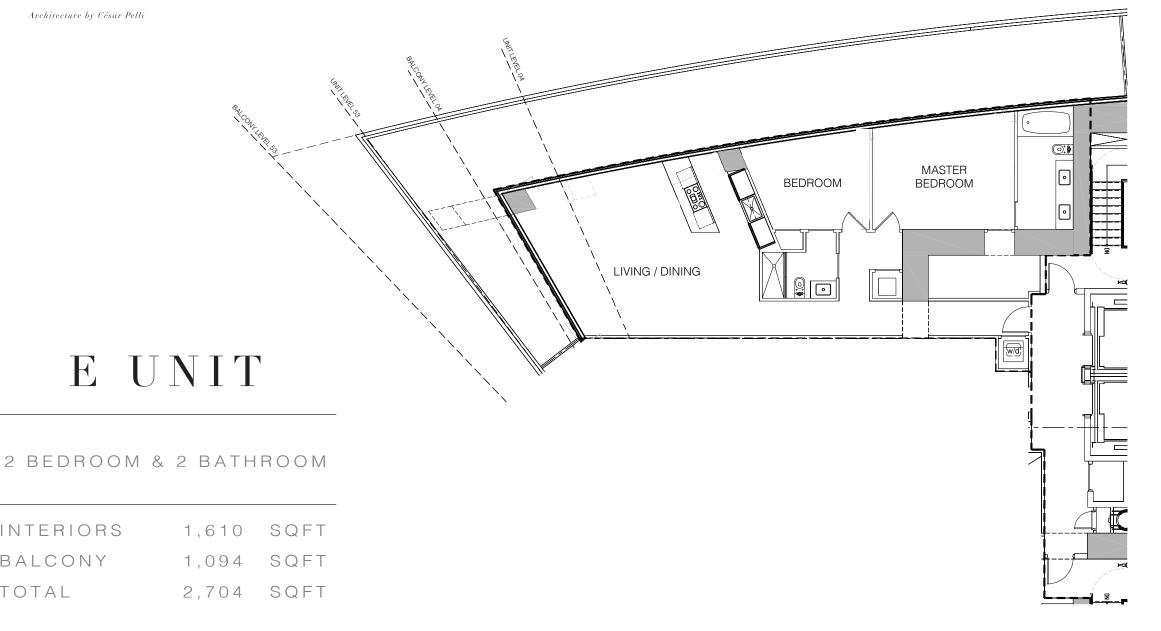

## D UNIT

2 BEDROOM + DEN & 2.5 BATHROOM

INTERIORS 2,089 SQFT
BALCONY 502 SQFT
TOTAL 2,591 SQFT