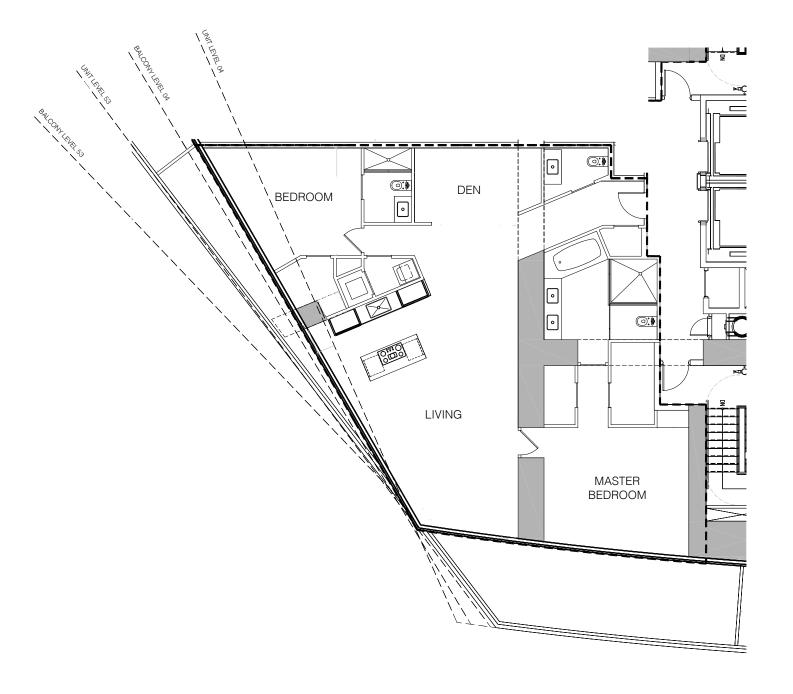

### A UNIT

4 BEDROOM + DEN & 5.5 BATHROOMS

INTERIORS 3,756 SQFT
BALCONY 1,539 SQFT
TOTAL 5,295 SQFT

TYPICAL FLOOR PLAN - LEVEL 54

### B UNIT

4 BEDROOM + DEN & 5.5 BATHROOM

INTERIORS 3,027 SQFT
BALCONY 898 SQFT
TOTAL 3,925 SQFT