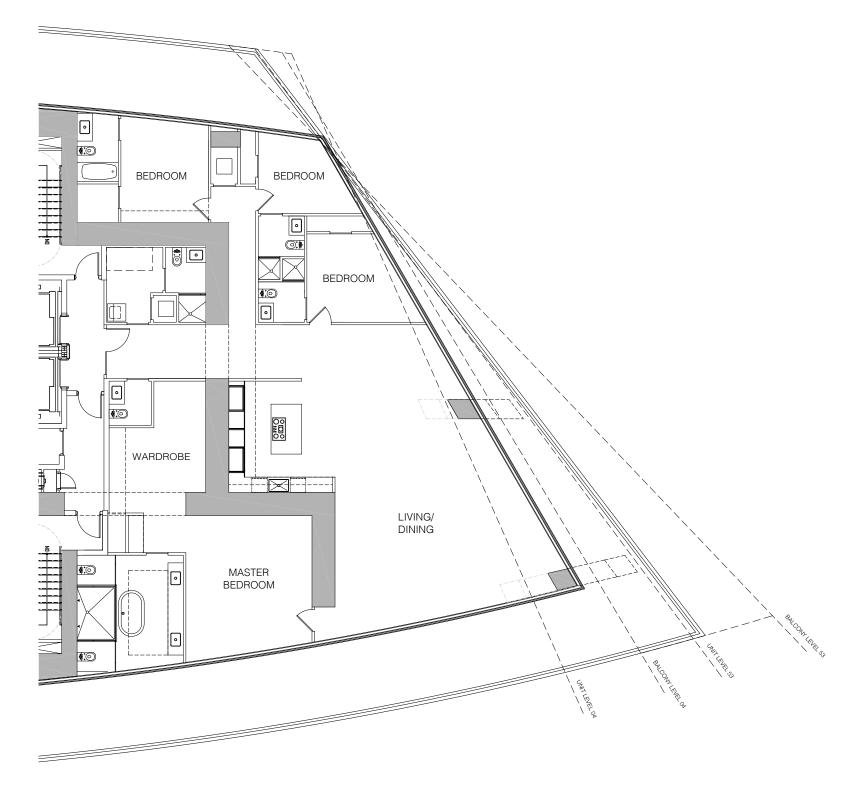

### A UNIT

4 BEDROOM + DEN & 5.5 BATHROOMS

INTERIORS 3,756 SQFT
BALCONY 1,539 SQFT
TOTAL 5,295 SQFT

TYPICAL FLOOR PLAN - LEVEL 54