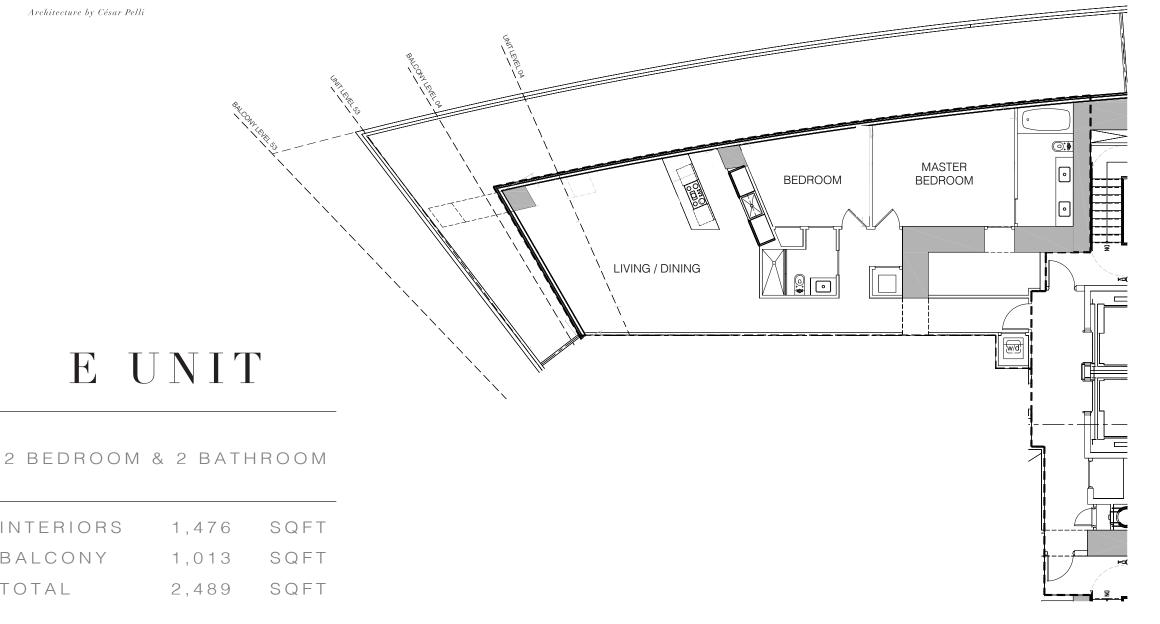

### D UNIT

2 BEDROOM + DEN & 2.5 BATHROOM

INTERIORS 1,944 SQFT
BALCONY 496 SQFT
TOTAL 2,440 SQFT