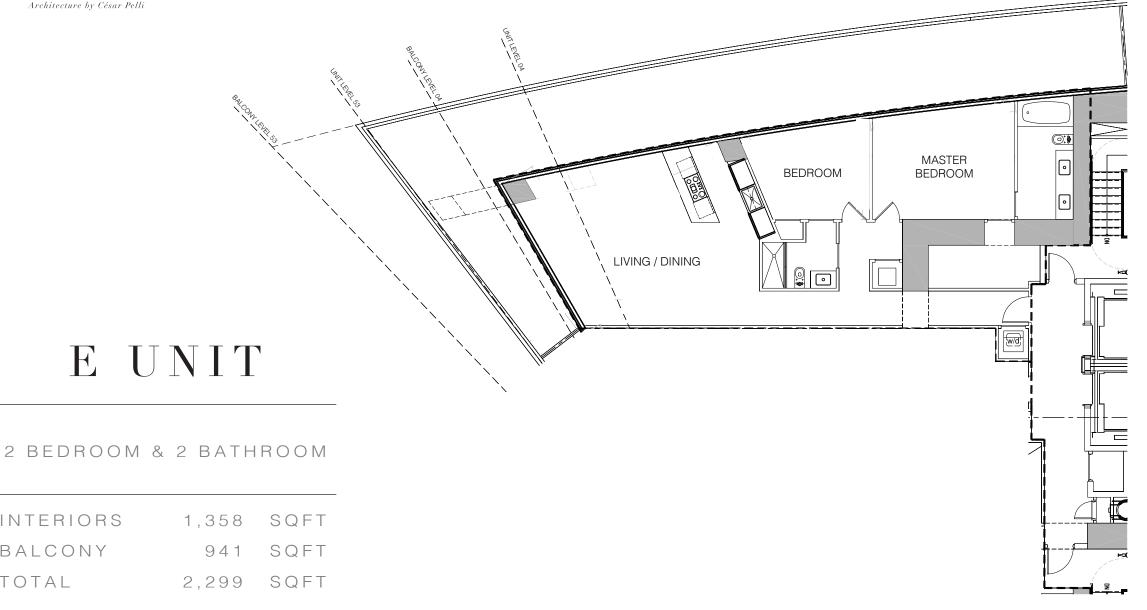

### D UNIT

2 BEDROOM + DEN & 2.5 BATHROOM

INTERIORS 1,816 SQFT
BALCONY 491 SQFT
TOTAL 2,307 SQFT