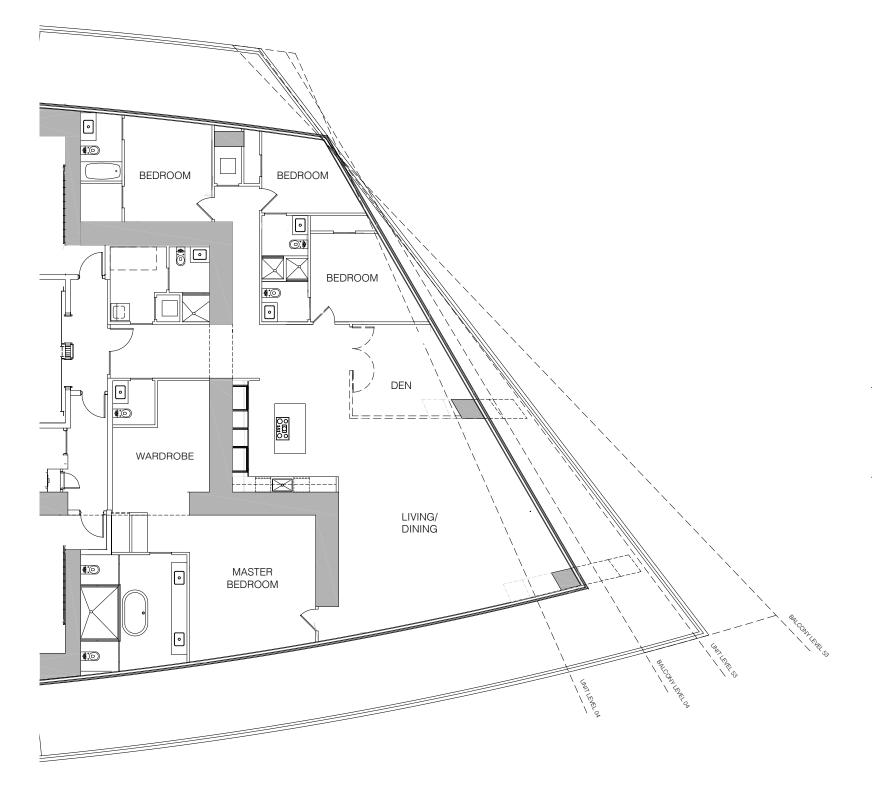

### A UNIT

4 BEDROOM + DEN & 5.5 BATHROOMS

INTERIORS 3,756 SQFT
BALCONY 1,539 SQFT
TOTAL 5,295 SQFT

TYPICAL FLOOR PLAN - LEVEL 54