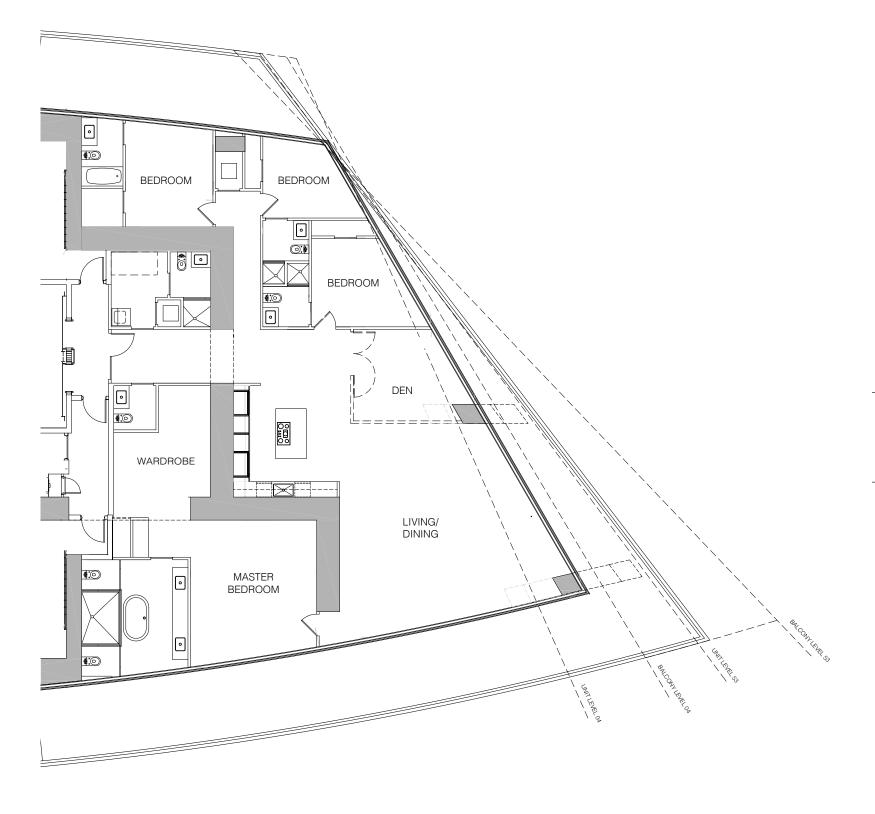

### A UNIT

4 BEDROOM + DEN & 5.5 BATHROOMS

INTERIORS 3,756 SQFT
BALCONY 1,539 SQFT
TOTAL 5,295 SQFT

TYPICAL FLOOR PLAN - LEVEL 54