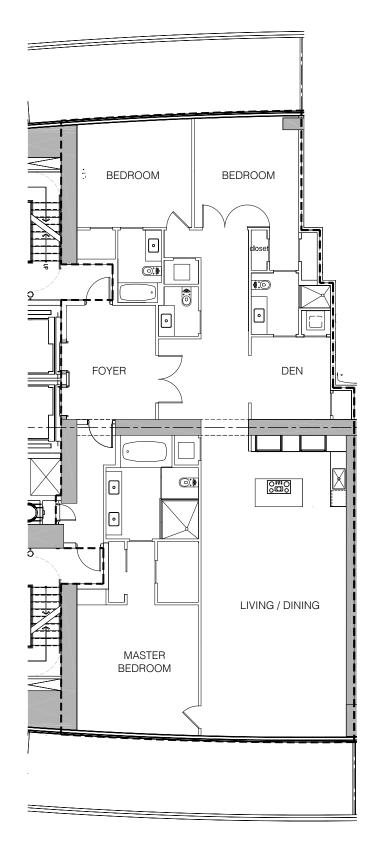

### B UNIT

4 BEDROOM + DEN & 5.5 BATHROOM

INTERIORS 3,027 SQFT
BALCONY 898 SQFT
TOTAL 3,925 SQFT