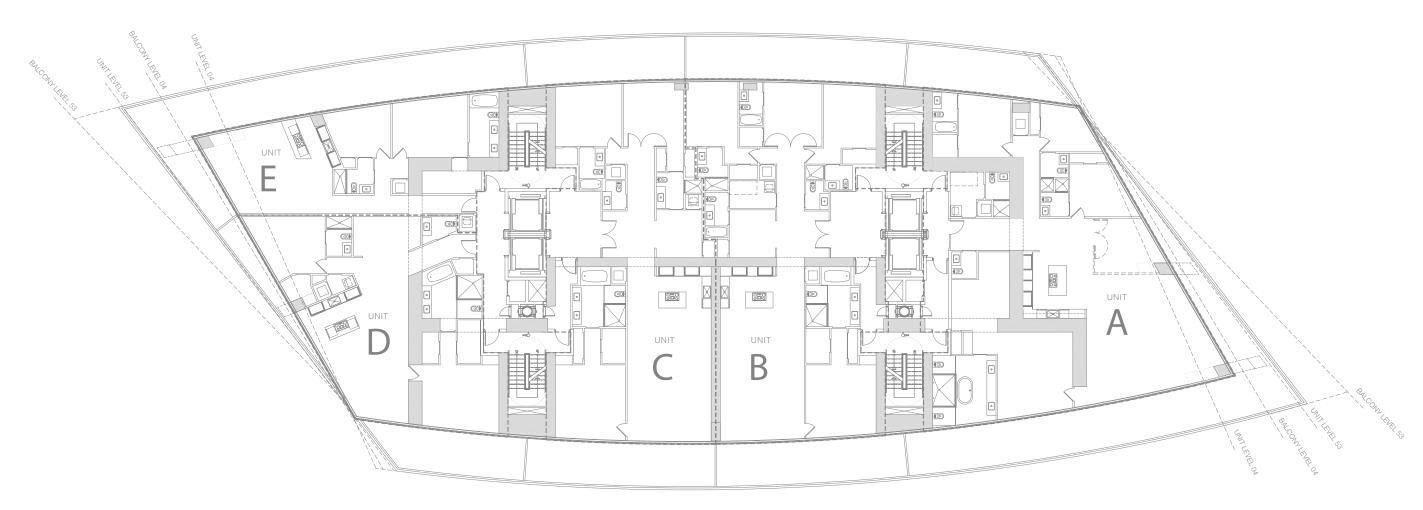

#### TYPICAL FLOOR PLAN - LEVEL 28th

### A UNIT

4 BEDROOM + DEN & 5.5 BATHROOM

INTERIORS 3,326 SQFT
BALCONY 1,440 SQFT
TOTAL 4,766 SQFT

### B UNIT

4 BEDROOM + DEN & 5.5 BATHROOM

INTERIORS 3,027 SQFT
BALCONY 898 SQFT
TOTAL 3,925 SQFT

### C UNIT

3 BEDROOM + DEN & 3.5 BATHROOM

INTERIORS 2,712 SQFT
BALCONY 762 SQFT
TOTAL 3,474 SQFT

### D UNIT

2 BEDROOM + DEN & 2.5 BATHROOM

INTERIORS 1,816 SQFT
BALCONY 491 SQFT
TOTAL 2,307 SQFT