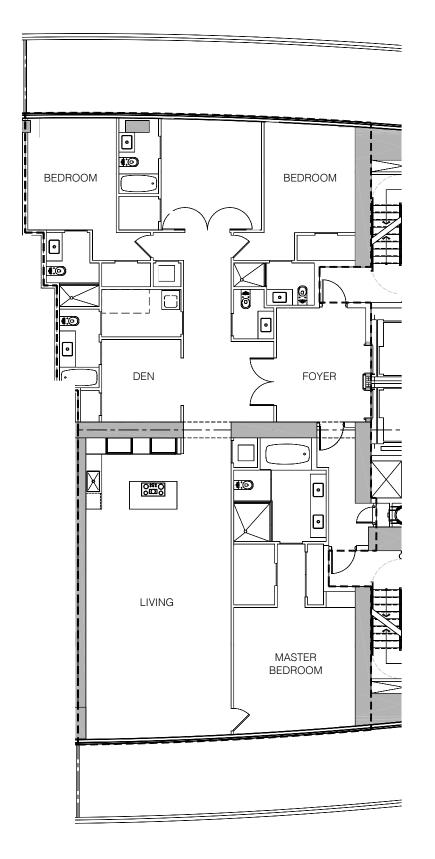

### C UNIT

3 BEDROOM + DEN & 3.5 BATHROOM

INTERIORS 2,712 SQFT
BALCONY 762 SQFT
TOTAL 3,474 SQFT