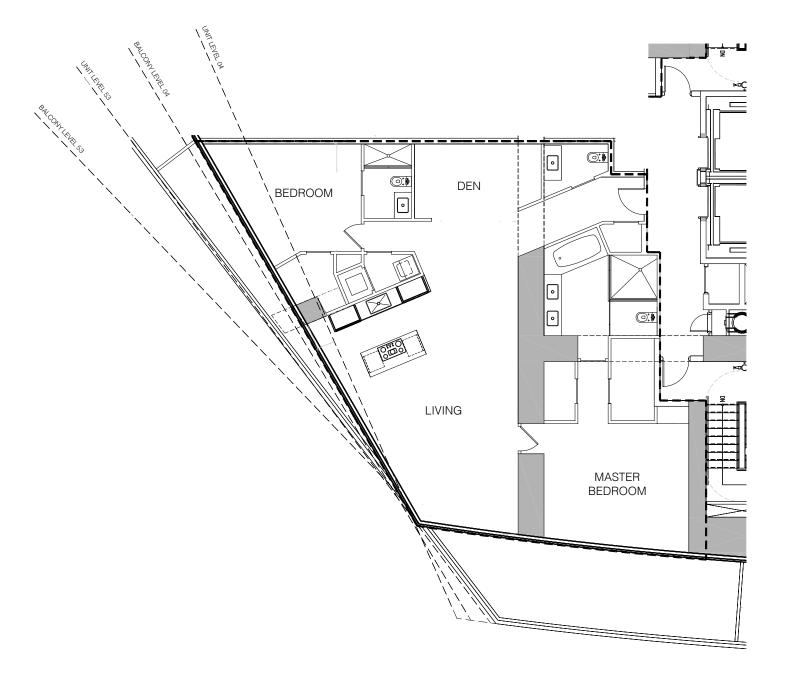

### D UNIT

2 BEDROOM + DEN & 2.5 BATHROOM

INTERIORS 1,816 SQFT
BALCONY 491 SQFT
TOTAL 2,307 SQFT

#### TYPICAL FLOOR PLAN - LEVEL 4

### D UNIT

2 BEDROOM + DEN & 2.5 BATHROOM

INTERIORS 1,944 SQFT
BALCONY 496 SQFT
TOTAL 2,440 SQFT

#### TYPICAL FLOOR PLAN - LEVEL 28

## D UNIT

2 BEDROOM + DEN & 2.5 BATHROOM

INTERIORS 2,089 SQFT
BALCONY 502 SQFT
TOTAL 2,591 SQFT