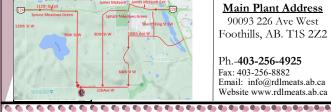

## **RED DEER LAKE MEAT PROCESSING LTD.** Located a short, pleasant drive south of Calgary, west of Spruce Meadows Specializing in Custom Slaughter and locally produced Beef, Lamb, & Pork

Serving Southern Alberta since 1974