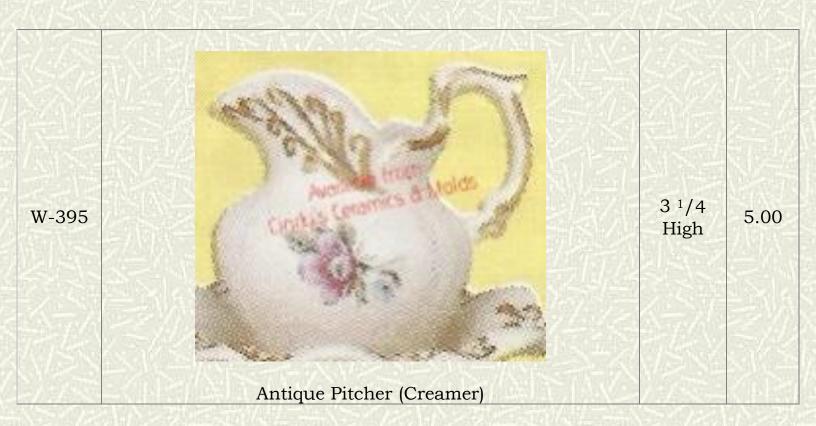

| 22.70 |

| W-90 | #91  #90  Antique Bowl                                   | 10 Wide                   | 15.00                                                      |
|------|----------------------------------------------------------|---------------------------|------------------------------------------------------------|
|      | midde Dowi                                               |                           | 20.00                                                      |
| W-91 | Antique Pitcher (see above)                              | 8 <sup>1</sup> /2<br>High | (or<br>\$15.00<br>with<br>the<br>purcha<br>se of W-<br>90) |
| W-94 | Available from Cindy's Ceramics & Molds  Apostle Pitcher |                           | 20.00                                                      |