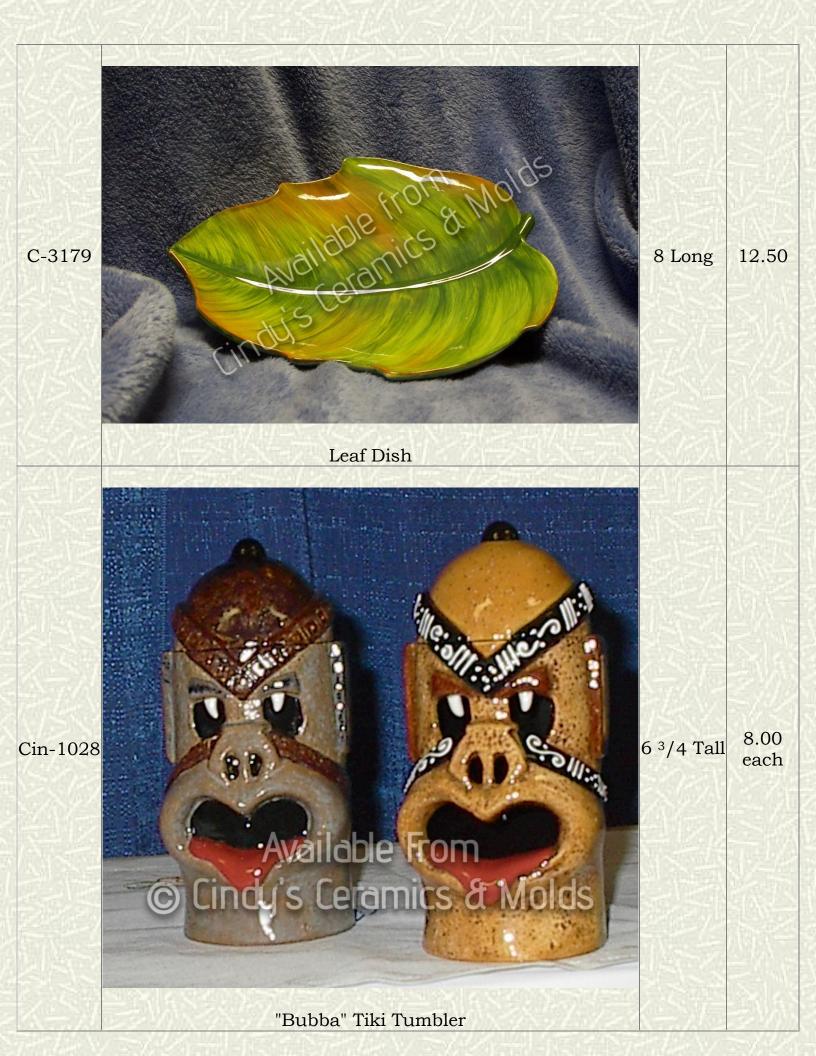

| B-28   | Available from Cindy's Ceramics & Molds  Available from Lindy's Ceramics & Molds  Candy Dish (shown in the bottom row) | 6.5<br>Diameter            | 8.00 |
|--------|------------------------------------------------------------------------------------------------------------------------|----------------------------|------|
| CE-419 | Available from Cindy's Ceramics & Molds  Available from Cindy's Ceramics & Molds  Leaf Dish (shown in the top row)     | 7.5 Long<br>by 4.5<br>Wide | 8.40 |