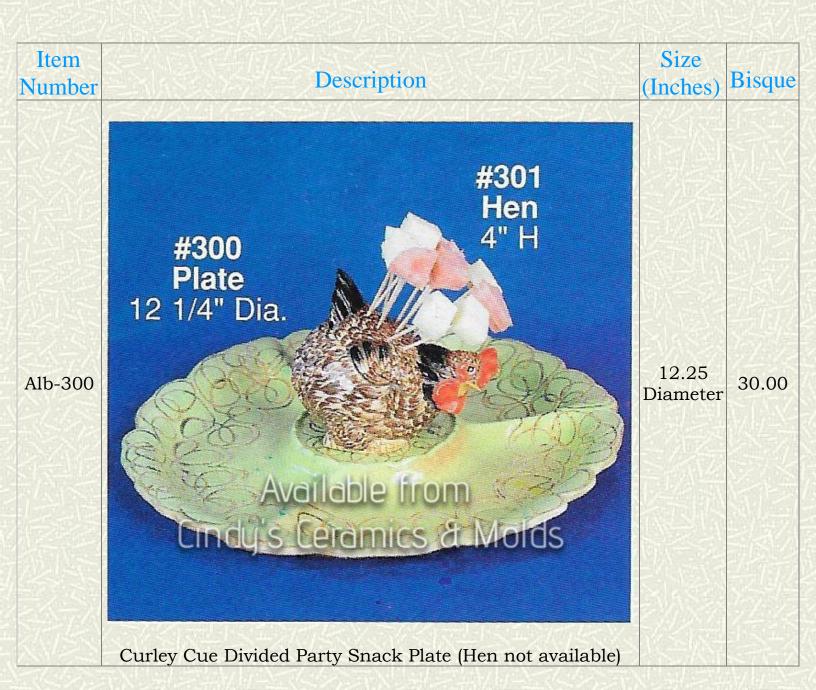

## Dinnerware, Partyware, Pitchers, & Bowls

| A-476/7 | Available from Cindus Ceramics & Molds  A476 A477  Fluted Fruit Dish with Ornate Pedestal |                                  | 38.00      |
|---------|-------------------------------------------------------------------------------------------|----------------------------------|------------|
| A-476   | Fluted Fruit Dish (without Ornate Pedestal)                                               | 11 <sup>3</sup> /4<br>Diameter   | 30.00      |
| A-477   | Ornate Base (shown with A-474A)                                                           | Ornate<br>Base:<br>4.375<br>High | 10.00      |
|         | Ornate Base (shown with A-474A)                                                           |                                  | DEVALUE OF |