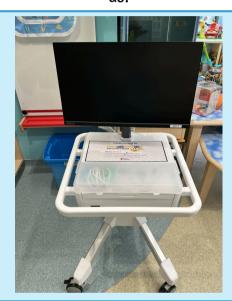

# \*\* Nicky's Nest Additions \*\*

Thanks to our generous donors in *Nicky's Nest*, our friends are happier than ever. Every Monday we have the pleasure to see our good friend, Magic Al, where he impresses us all with his magic tricks! Look at the smile he's bringing to *Nicky's Nest* friend, Oshea. We are all so happy to have him back and look forward to seeing him each week! We also just received our brand new gaming carts to keep our friends busy in their rooms! They have so many fun games to play with our friends in the hospital, our child life team, or family members. Thank you to the **Nicholas Pedone Foundation** for your kind donations! We appreciate everything you