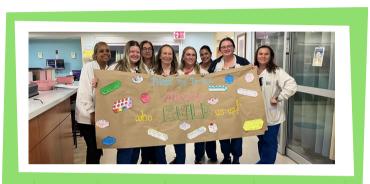

### SPRING CELEBRATIONS

This spring we recognized all of our nurses, child life and creative arts therapies team on Med 4 in *Nicky's Nest*! The picture to the left is some of our nurses holding a sign that included special notes from our patients to say thank you for all of their hard work. To the right is one of our friends, Brian, with Child Life Assistant, Hailey and Multimedia Producer, Daniella in Seacrest Studios!