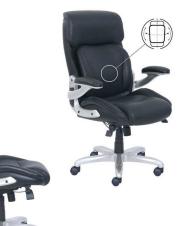

RECOUNTERLY DESIGNAL

Executive High
Back Chair
with
Silver Frame

**COE 49332** 

List Price: \$689.00

**Upholstery Available:** Black Bonded Leather

**SALE PRICE** \$ 228.00

- Incite 3D technology is a fully articulating backrest offering continuous lumbar support at any angle
- Upholstered in commercial grade black bonded leather
- Flip up cantilever arms
- Pneumatic lift with tilt tension adjustment and lockout feature
- ACA endorsed office seating
- 5-Year Limited Warranty