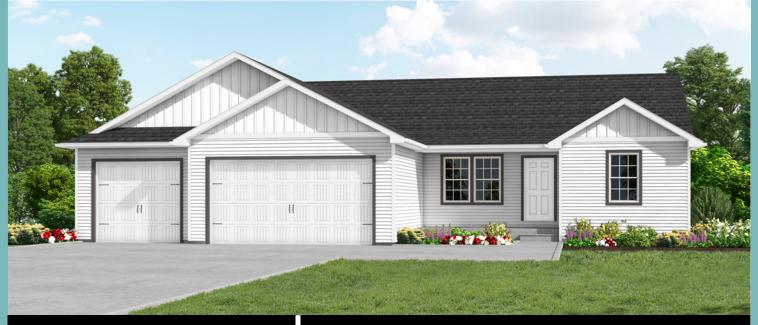

Starting at:

\$489,900.00

5485 FRESHWATER LANE

MM 9-6

## LOCATION

Located in Missouri Meadows

1/2 Mile Northeast of Williston

This gorgeous country development offers 1 acre lots with beautiful views

## PROPERTY FEATURES

- \* Ranch Style
- \* 3 Car Garage
- \* 3 5 Bedrooms
- \* 2 3 Bathrooms
- \* 1665 sq ft Main Level
- \* 1665 sq ft Basement Level
- \* Vaulted Ceilings
- \* Open Concept Living Area
- \* High Quality Finishes Throughout
- \* Unfinished Basement
- \* Family Friendly Neighborhood
- \* 1.016 acre pie shaped lot