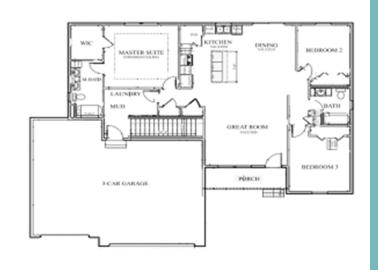

## PROPERTY FEATURES

- \* Ranch Style
- \* 3 Car Garage
- \* 3 5 Bedrooms
- \* 2 3 Bathrooms
- \* 1665 sq ft Main Level
- \* 1665 sq ft Basement Level
- \* Vaulted Ceilings
- \* Open Concept Living Area
- \* High Quality Finishes Throughout
- \* Unfinished Basement
- \* Family Friendly Neighborhood
- \* 1.016 acre pie shaped lot