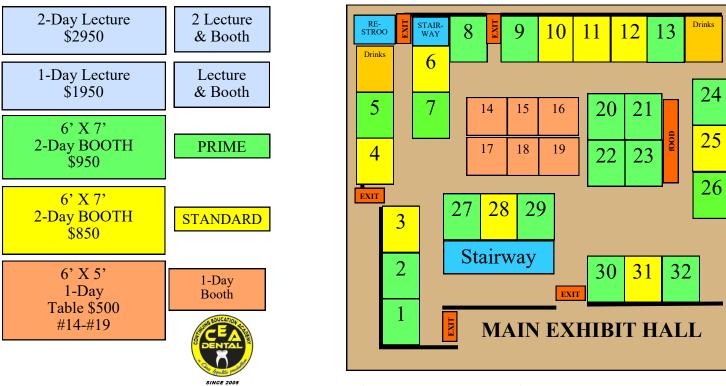

## FLOOR PLAN ~ BOOTH and LECTURE RATES

San Diego Dental Convention, June 19-20, 2020 and November 13-14, 2020

## **MAIN EXHIBIT HALL**

## **Booth Prime & Standard Rental Includes:**

A pipe and drape 3'side wall of fabric , Overnight security outside the exhibit Hall Daily cleaning of aisles and common areas General

\$500

## Booth size and floor plan subject to change without notice

#14-#19

1-Day Only 1 Exhibitor

| Standard<br>Prime | 2-Day<br>2-Day           | 7'X 6'<br>8'X 6'      | \$850<br>\$950       |
|-------------------|--------------------------|-----------------------|----------------------|
|                   | d Exhibit Spoure and CEA | onsor<br>Dental Spons | \$1950<br>sor \$2950 |
| ADDITION          | AL OPTIONS               | (3-Day Renta          | Is ThurSat.)         |
|                   | Company Pers             |                       | \$50 <sup>°</sup>    |
| (2 people in      | nclude with tab          | ole fee)              |                      |
| 6'Table           |                          |                       | \$50                 |
| Carpeting         |                          |                       | \$50                 |
| Electrical        |                          |                       | \$50                 |
| 2 Chairs          |                          |                       | \$50                 |
| Wireless In       | ternet                   |                       | \$50                 |
| Belly Bar R       | ound Table 27            | 7" w X 48" H          | \$150                |
| 27" Monitor       |                          |                       | \$150                |
| 40" Monitor       |                          |                       | \$250                |
| Website Ba        | nner- 6 mont             | h contract            | \$100 / month        |