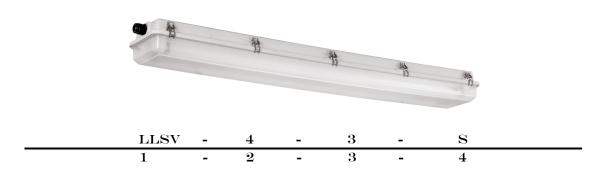

### 1) **SERIES**

LLSV

### 2) LENGTH

- 2- 2' NOMINAL LENGTH
- 4- 4' NOMINAL LENGTH

### 3) LAMPS

- 1- 1 LED LAMP W/ INTERNAL DRIVER
- 2 2 LED LAMPS W/ INTERNAL DRIVER
- 3 3 LED LAMPS W/ INTERNAL DRIVER
- S LED LIGHTING STRIP W/ DRIVER IN FIXTURE HOUSING

#### 4) MOUNTING OPTIONS

- S STANDARD
- O SPECIAL MOUNTING OPTIONS