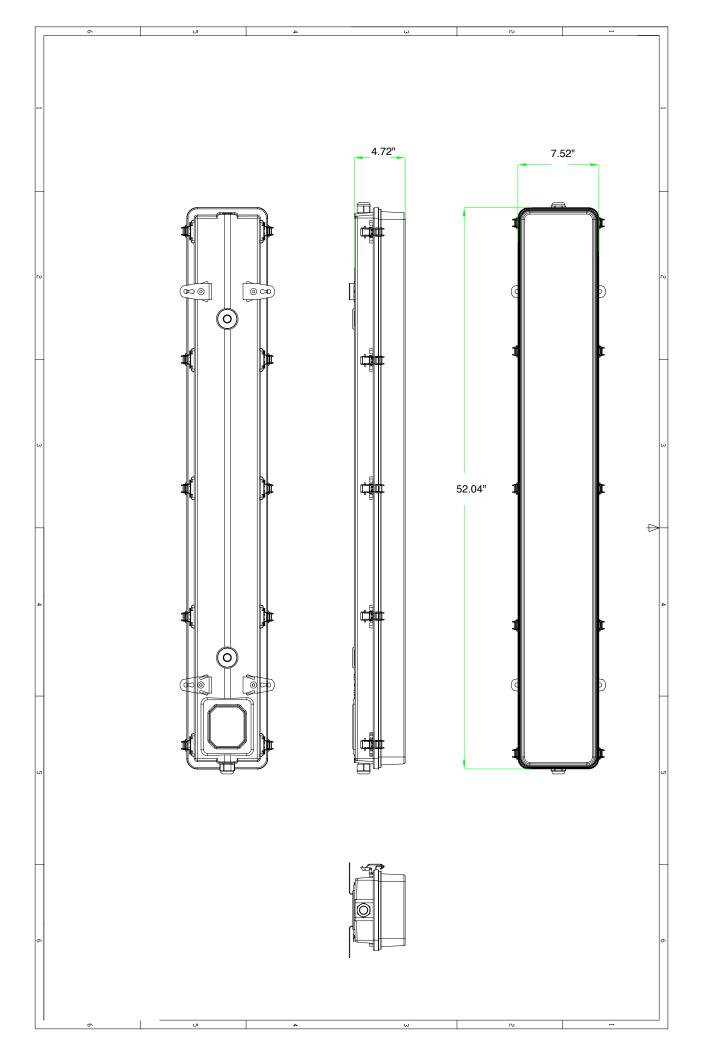

# LLSV SERIES

UL~1598A

"MARINE TYPE" LED LINEAR FIXTURE

## **SPECIFICATIONS**

| CONSTRUCTION | CORROSION-RESISTANT, IMPACT-RESISTANT, UV-STABILIZED NYLON HOUSING THERMOSET HIGH REFLECTANCE, WHITE POLYESTER POWDER COATED REFLECTOR |
|--------------|----------------------------------------------------------------------------------------------------------------------------------------|
| HARDWARE     | STAINLESS STEEL 316 FOR ADDED<br>DURABILITY                                                                                            |
| LAMP HOLDERS | VIBRATION-RESISTANT, SPRING-<br>LOADED LAMP HOLDERS                                                                                    |
| LENS         | HIGH-IMPACT POLYCARBONATE<br>LENS WITH PRISMATIC FINISH                                                                                |
| LIGHT SOURCE | 15 WATT LED T8 RETROFIT TUBES (1-3) • 5000K LED STRIP LIGHTING COMES WITH INTERNAL UNIVERSAL DRIVER                                    |
| POWER SOURCE | AC 120 OR 120V/277V, 50 HZ/60 HZ                                                                                                       |
| WIRING       | 3/4 INCH NPT THREADED CONDUIT<br>OPENINGS ON BOTH ENDS                                                                                 |
| MOUNTING     | STAINLESS STEEL MOUNTING FEET                                                                                                          |
| WEIGHT       | 2 FOOT (PACKAGED) - 8.7 LB (3.9 KG)<br>4 FOOT (PACKAGED) - 13.4 LB (6.1 KG)                                                            |
| WARRANTY     | 1 YEAR WARRANTY                                                                                                                        |