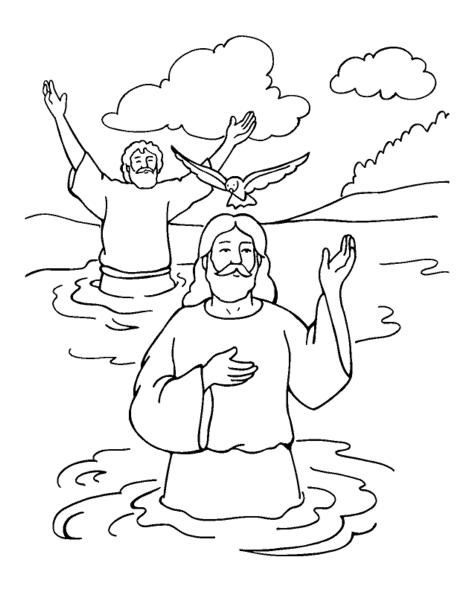

# Coloring Page

## John Baptizes Jesus

From Thru-the-Bible Coloring Pages © 1986,1988 Standard Publishing. Used by permission. Reproducible Coloring Books may be purchased from Standard Publishing, www.standardpub.com, 1-800-323-5473.