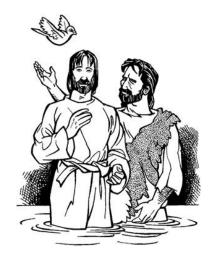

|        |      |      |        |        |   |         |         |         |         |         |         |         |    |         |         |         |         |         |         |         |         | _       |
|        | 15     |        |        |      |      |        |        |   |         |         |         |         |         |         |         |    |         |         |         |         |         |         |         |         |         |
| 8.     | 18     | -17    | -7-0   | 6 _  |      |        |        |   |         |         |         |         |         |         |         |    |         |         |         |         |         |         |         |         |         |

| SON  | DOVE | BAPTIZE | HEAVEN |
|------|------|---------|--------|
| HOLY | LOVE | VOICE   | WATER  |



# Coloring Page



## John Baptizes Jesus

From Thru-the-Bible Coloring Pages © 1986,1988 Standard Publishing. Used by permission. Reproducible Coloring Books may be purchased from Standard Publishing, www.standardpub.com, 1-800-323-5473.