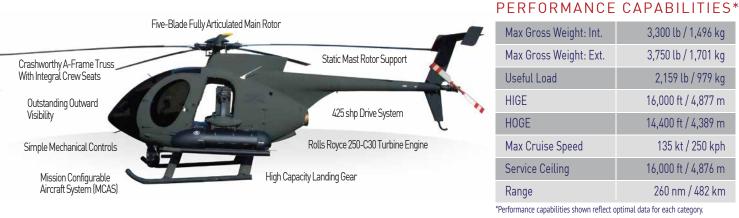

#### MD HELICOPTERS

4555 EAST MCDOWELL ROAD | MESA, AZ 85215 USA **P** 1.480.346.6300 **P** 1.800.388.3378 E SALES@MDHELICOPTERS.COM

MD HELICOPTERS" MADE IN AMERICA

3.300 lb / 1.496 kg

3,750 lb / 1,701 kg

2,159 lb / 979 kg

16,000 ft / 4,877 m

14,400 ft / 4,389 m

135 kt / 250 kph

16.000 ft / 4.876 m

260 nm / 482 km