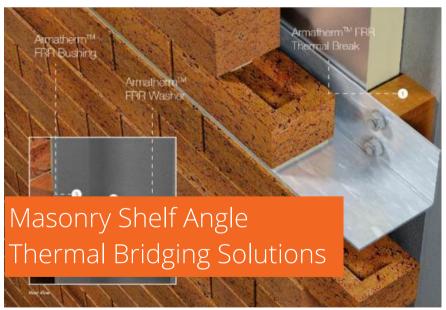

## Manufacturers Rep Company

A collaborative problem solving resource for tested, code compliant and sustainable building envelope products and assemblies in the Midwest.

















































Since 1970, Berridge has provided customers with the industry's highest quality metal roofing and siding products.



Standing Seam Systems







Alternative Systems



Exposed Fastener Panel Systems



Simulated Tile Systems



Specialty Application Systems



Shingle Systems







# ceramitex

Sintered ceramic panels up to 5' x 10' or 4' x 12'. All-natural materials / Stone look + finishes Extremely durable + lightweight



Solar panels in many different sizes 10 color options Efficient, powerful and reliable BIPV system



Aluminum plate and composite panels up to 5' x 12' Pre & Post-consumer recycled content / long life cycle



Natural stone panels up to 4' x 8' Quarried natural stone / super long-life cycle





Hunter Xci Wall Polyiso is the leading insulation choice due