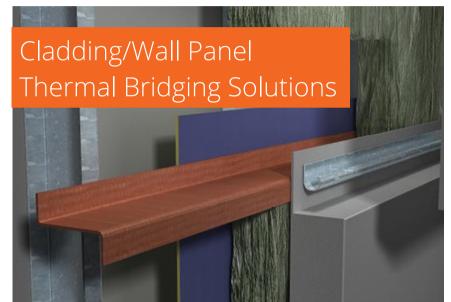

## Manufacturers Rep Company

A collaborative problem solving resource for tested, code compliant and sustainable building envelope products and assemblies in the Midwest.

















































Since 1970, Berridge has provided customers with the industry's highest quality metal roofing and siding products.



Standing Seam Systems







Alternative Systems



Exposed Fastener Panel Systems



Simulated Tile Systems



Specialty Application Systems



Shingle Systems







# ceramitex

Sintered ceramic panels up to 5' x 10' or 4' x 12'. All-natural materials / Stone look + finishes Extremely durable + lightweight



Solar panels in many different sizes 10 color options Efficient, powerful and reliable BIPV system



Aluminum plate and composite panels up to 5' x 12' Pre & Post-consumer recycled content / long life cycle



Natural stone panels up to 4' x 8' Quarried natural stone / super long-life cycle





Hunter Xci Wall Polyiso is the leading insulation choi