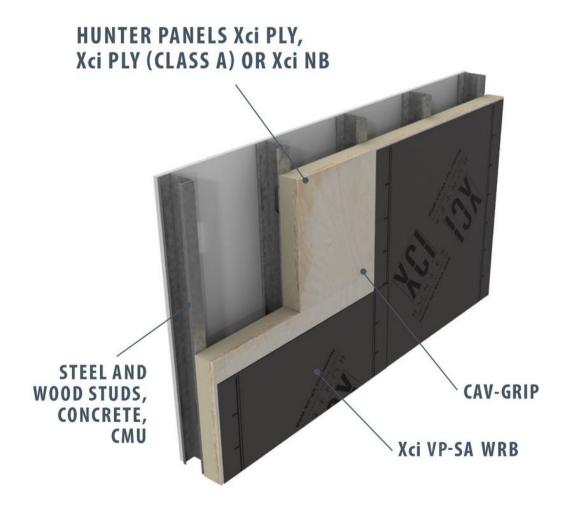

Aluminum plate and composite panels up to 5' x 12' Pre & Post-consumer recycled content / long life cycle

Natural stone panels up to 4' x 8' Quarried natural stone / super long-life cycle

Hunter Xci Wall Polyiso is the leading insulation choice due to its R-Value, energy efficiency, fire performance, availability, code compliance and compatibility within many NFPA compliant wall assemblies.

XCI Foil XCI Foil Class A

XCI CG XCI CG Class A

XCINB

XCI Ply XCI Ply Class A

XCI 286

Put the complete Hunter Xci AEGIS Wall System™ to work for you. Hunter Panels has you covered with a single-source solution of products designed to make your next project come together simply and efficiently.