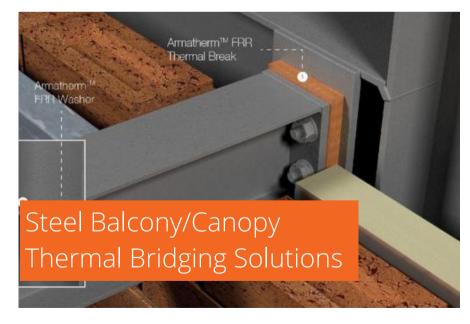

## Manufacturers Rep Company

A collaborative problem solving resource for tested, code compliant and sustainable building envelope products and assemblies in the Midwest.

















































Since 1970, Berridge has provided customers with the industry's highest quality metal roofing and siding products.



Standing Seam Systems







Alternative Systems



Exposed Fastener Panel Systems



Simulated Tile Systems



Specialty Application Systems



Shingle Systems







# ceramitex

Sintered ceramic panels up to 5' x 10' or 4' x 12'. All-natural materials / Stone look + finishes Extremely durable + lightweight



Solar panels in many different sizes 10 color options Efficient, powerful and reliable BIPV system



Aluminum plate and composite panels up to 5' x 12' Pre & Post-consumer recycled content / long life cycle



Natural stone panels up to 4' x 8' Quarried natural stone / super long-life cycle





Hunter Xci Wall Polyiso is the leading insulation choice due to