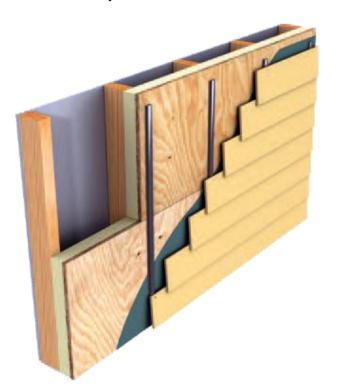

Aluminum plate and composite panels up to 5' x 12' Pre & Post-consumer recycled content / long life cycle

Natural stone panels up to 4' x 8' Quarried natural stone / super long-life cycle

Hunter Xci Wall Polyiso is the leading insulation choice due to its R-Value, energy efficiency, fire performance, availability, code compliance and compatibility within many NFPA compliant wall assemblies.