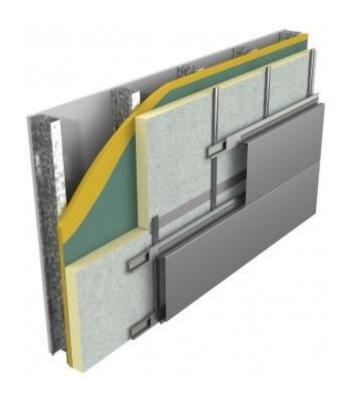

Aluminum plate and composite panels up to 5' x 12' Pre & Post-consumer recycled content / long life cycle

Natural stone panels up to 4' x 8' Quarried natural stone / super long-life cycle

Hunter Xci Wall Polyiso is the leading insulation choice due to its R-Value, energy efficiency, fire performance, availability, code compliance and compatibility within many NFPA compliant wall assemblies.

XCI Foil XCI Foil Class A

XCI CG XCI CG Class A

XCINB

XCI Ply XCI Ply Class A

XCI 286

Put the complete Hunter Xci AEGIS Wall System™ to work for you. Hunter Panels has you covered with a single-source solution of products designed to make your next project come together simply and efficiently.