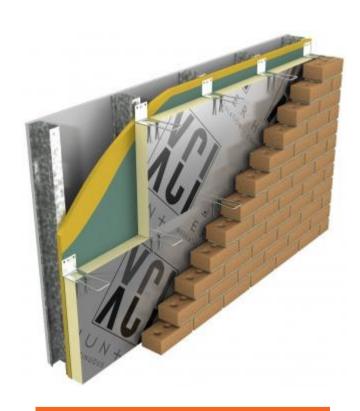

Aluminum plate and composite panels up to 5' x 12' Pre & Post-consumer recycled content / long life cycle

Natural stone panels up to 4' x 8' Quarried natural stone / super long-life cycle

Hunter Xci Wall Polyiso is the leading insulation choice due to its R-Value, energy efficiency, fire performance, availability, code compliance and compatibility within many NFPA compliant wall assemblies.

XCI Foil XCI Foil Class A

XCI CG XCI CG Class A

XCINB

XCI Ply XCI Ply Class A

XCI 286

Put the complete Hunter Xci AEGIS Wall System™ to work for you. Hunter Panels has you covered with a single-source solution of products designed to make your next project come together simply and efficiently.