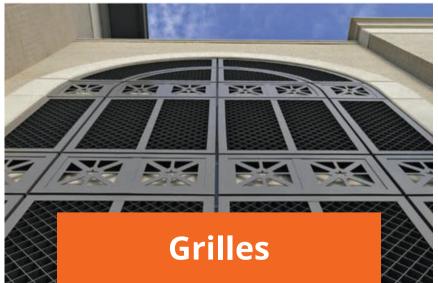

## Manufacturers Rep Company

A collaborative problem solving resource for tested, code compliant and sustainable building envelope products and assemblies in the Midwest.

















































Since 1970, Berridge has provided customers with the industry's highest quality metal roofing and siding products.



Standing Seam Systems







Alternative Systems



Exposed Fastener Panel Systems



Simulated Tile Systems



Specialty Application Systems



Shingle Systems







# ceramitex

Sintered ceramic panels up to 5' x 10' or 4' x 12'. All-natural materials / Stone look + finishes Extremely durable + lightweight



Solar panels in many different sizes 10 color options Efficient, powerful and reliable BIPV system



Aluminum plate and composite panels up to 5' x 12' Pre & Post-consumer recycled content / long life cycle



Natural stone panels up to 4' x 8' Quarried natural stone / super long-life cycle





Hunter Xci Wall Polyiso is the leading insulat