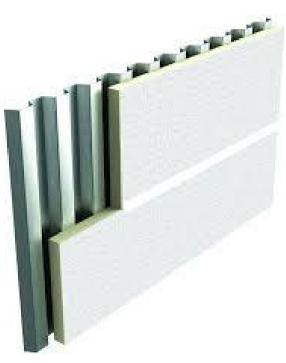

Aluminum plate and composite panels up to 5' x 12' Pre & Post-consumer recycled content / long life cycle

Natural stone panels up to 4' x 8' Quarried natural stone / super long-life cycle

Hunter Xci Wall Polyiso is the leading insulation choice due to its R-Value, energy efficiency, fire performance, availability, code compliance and compatibility within many NFPA compliant wall assemblies.

XCI Foil XCI Foil Class A

XCI CG XCI CG Class A

XCINB

XCI Ply XCI Ply Class A

XCI 286

Put the complete Hunter Xci AEGIS Wall System™ to work for you. Hunter Panels has you covered with a single-source solution of products designed to make your next project come together simply and efficiently.