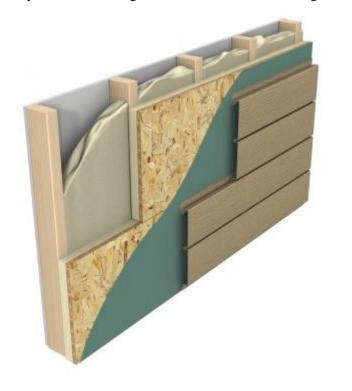

Aluminum plate and composite panels up to 5' x 12' Pre & Post-consumer recycled content / long life cycle

Natural stone panels up to 4' x 8' Quarried natural stone / super long-life cycle

Hunter Xci Wall Polyiso is the leading insulation choice due to its R-Value, energy efficiency, fire performance, availability, code compliance and compatibility within many NFPA compliant wall assemblies.

XCI Foil XCI Foil Class A

XCI CG XCI CG Class A

XCINB

XCI Ply XCI Ply Class A

XCI 286

Put the complete Hunter Xci AEGIS Wall System™ to work for you. Hunter Panels has you covered with a single-source solution of products designed to make your next project come together simply and efficiently.