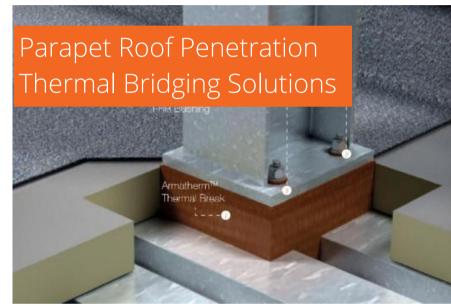

## Manufacturers Rep Company

A collaborative problem solving resource for tested, code compliant and sustainable building envelope products and assemblies in the Midwest.

















































Since 1970, Berridge has provided customers with the industry's highest quality metal roofing and siding products.



Standing Seam Systems







Alternative Systems



Exposed Fastener Panel Systems



Simulated Tile Systems



Specialty Application Systems



Shingle Systems







# ceramitex

Sintered ceramic panels up to 5' x 10' or 4' x 12'. All-natural materials / Stone look + finishes Extremely durable + lightweight



Solar panels in many different sizes 10 color options Efficient, powerful and reliable BIPV system



Aluminum plate and composite panels up to 5' x 12' Pre & Post-consumer recycled content / long life cycle



Natural stone panels up to 4' x 8' Quarried natural stone / super long-life cycle





Hunter Xci Wall Polyiso is the leading insulation choice due t