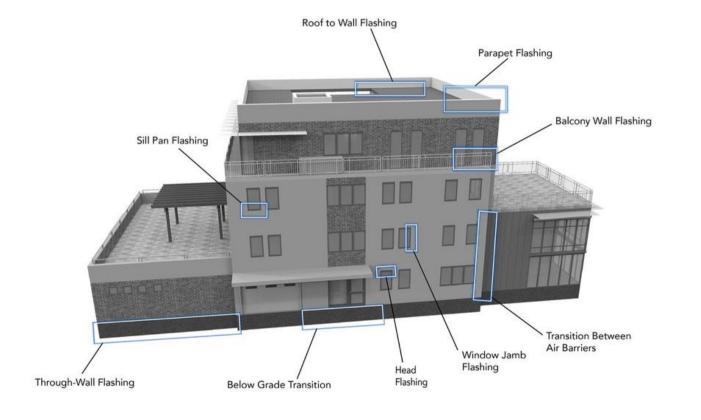

York Flashings is the inventor of flexible stainless steel fabric flashing, stainless steel self-adhering flashing, drainage plane flashing, non-asphaltic copper fabric flashing and the original copper fabric flashing. Specializing in through-wall flashings and transition membranes, York has been inventing and producing flashings since 1935.

Stainless Steel Flashings

Copper Flashings

Asphalt Membrane Flashings

Butyl Membrane Flashings Door & Window Flashings

PVC Flashings