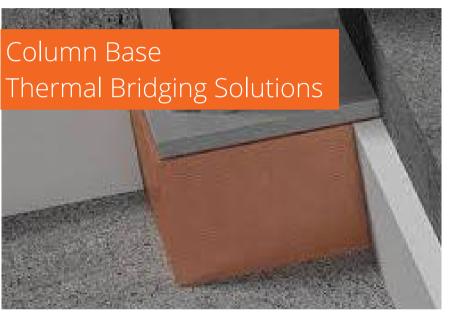

## Manufacturers Rep Company

A collaborative problem solving resource for tested, code compliant and sustainable building envelope products and assemblies in the Midwest.

















































Since 1970, Berridge has provided customers with the industry's highest quality metal roofing and siding products.



Standing Seam Systems







Alternative Systems



Exposed Fastener Panel Systems



Simulated Tile Systems



Specialty Application Systems



Shingle Systems







# ceramitex

Sintered ceramic panels up to 5' x 10' or 4' x 12'. All-natural materials / Stone look + finishes Extremely durable + lightweight



Solar panels in many different sizes 10 color options Efficient, powerful and reliable BIPV system



Aluminum plate and composite panels up to 5' x 12' Pre & Post-consumer recycled content / long life cycle



Natural stone panels up to 4' x 8' Quarried natural stone / super long-life cycle





Hunter Xci Wall Polyiso is the leading insulation choice d