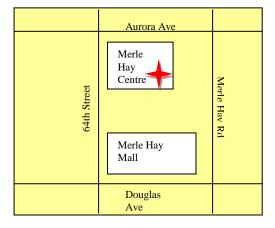

## Payment

Most major insurance plans are accepted. We will verify coverage and patient responsibility prior to scheduling. We also accept Cash, Check, MasterCard, Visa, and Discover.

The office is located in Suite 202W of the Merle Hay Centre Building at 6200 Aurora Ave. From the Merle Hay Road Exit of Interstate 80/35, take Merle Hay Road South for approximately 1 mile to Aurora Ave and turn right. Head West on Aurora for approximately 0.3 miles. Turn left into the parking lot at the Bank of America sign. Entrance is on the South side of the building. From the lobby, take the elevator to the second floor. Turn <u>right</u> off of the elevator. We are the first office on the left.