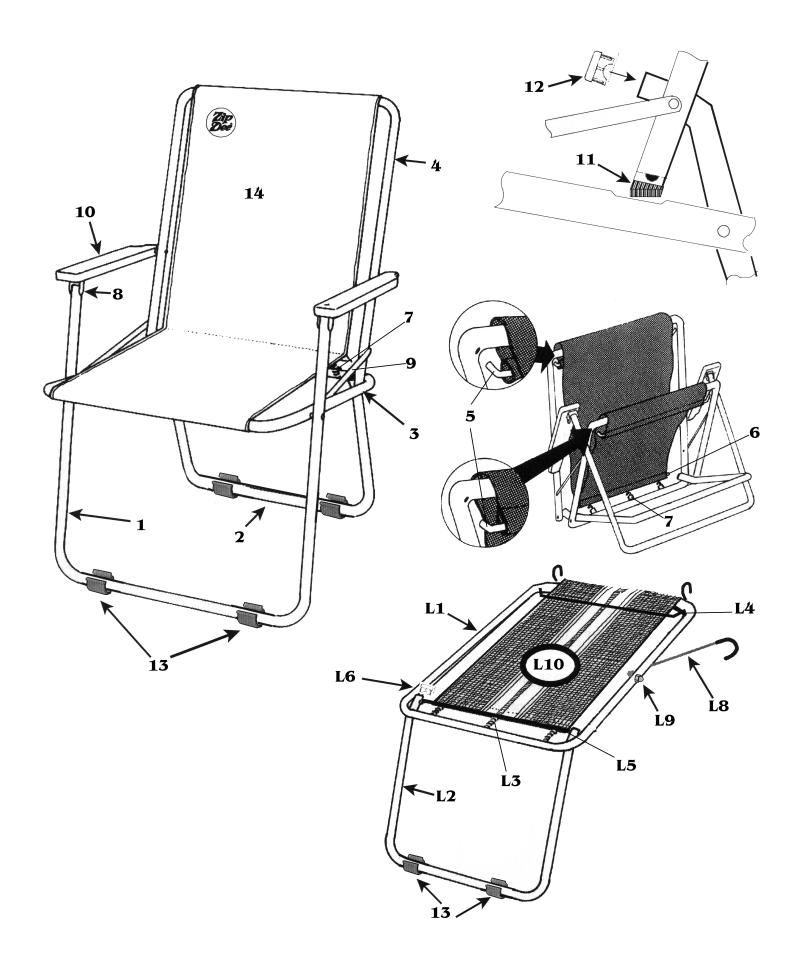

Chair... Add-A-Lounge

| Ref#       | PART#            | CHAIR - STANDARD AND WIDE                            |
|------------|------------------|------------------------------------------------------|
| 1          | 335050           | LEG, CHAIR, FRONT (standard)                         |
|            | 335180           | LEG, CHAIR, FRONT (wide)                             |
| 2          | 335060           | LEG, CHAIR, REAR (standard)                          |
|            | 335190           | LEG, CHAIR, REAR (wide)                              |
| 3          | 335070<br>335200 | RING, CHAIR (standard) RING, CHAIR (wide)            |
| 4          | 335080           | BACK REST, CHAIR (standard)                          |
| 4          | 335210           | BACK REST, CHAIR (standard)  BACK REST, CHAIR (wide) |
|            |                  |                                                      |
| 5          | 322020           | RETAINING ROD, 16-1/4", BENT (standard)              |
|            | 322140           | RETAINING ROD, 18-1/4", BENT (wide)                  |
| 6          | 322030           | TENSION ROD, 14-1/4", STRAIGHT (standard)            |
|            | 322150           | TENSION ROD, 16-1/4", STRAIGHT (wide)                |
| 7          | 322060           | SPRING, CHAIR                                        |
| 8          | 325170           | BRACKET, ARM                                         |
| 9          | 325010           | BRACE                                                |
| 10         | 323010           | ARMREST, ASH/OAK (without bracket)                   |
| 11         | 321320           | PLUG, NYLON WITH FIN                                 |
| 12         | 321020           | PLUG, NYLON, FLAT TOP                                |
| 13         | 321271           | Z-PAD, SINGLE                                        |
|            | 1ZP000           | Z-PADS, 8 PACK                                       |
| 14         | 1CF100           | CHAIR FABRIC, 14-1/4" (standard)                     |
| 14         | 1CF200           | CHAIR FABRIC, 16-1/4" (wide)                         |
|            |                  | ADD-A-LOUNGE - STANDARD AND WIDE                     |
| L1         | 335111           | RING, LOUNGE (standard)                              |
| L1         | 335271           | RING, LOUNGE (wide)                                  |
| L2         | 335121           | LEG, LOUNGE (standard)                               |
| L2         | 335281           | LEG, LOUNGE (wide)                                   |
| L3         | 322060           | SPRING, CHAIR                                        |
| L4         | 322040           | RETAINING ROD, 16-7/8", STRAIGHT (standard)          |
| <u>L4</u>  | 322160           | RETAINING ROD, 18-7/8", STRAIGHT (wide)              |
| L5         | 322030           | TENSION ROD, 14-1/4", STRAIGHT (standard)            |
| <u>L5</u>  | 322150           | TENSION ROD, 16-1/4", STRAIGHT (wide)                |
| L6         | 321020           | PLUG, NYLON, FLAT TOP                                |
| <u>L8</u>  | 322251           | COATED STABILIZING ROD                               |
| <u>L9</u>  | 311100           | NUT, ACORN                                           |
| L10        | 1AF100           | LOUNGE FABRIC, 14-1/4" (standard)                    |
| <u>L10</u> | 1AF200           | LOUNGE FABRIC, 16-1/4" (wide)                        |