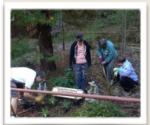

## PARK, ORE CART, MONUMENT GARDEN PROJECT & PUBLIC OUTREACH

Gold Bug Park Garden Project at the museum walk to the gold mine.

Planned Ore Cart "river of gold" Garden at Gold Bug Park sign located at US 50.