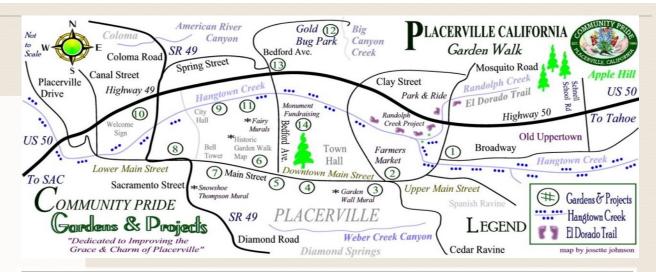

## COMMUNITY PRIDE

"Dedicated to Improving the Grace & Charm of Placerville"

City Gardens \* Work Projects \* Public Art

### WALKING TOUR OF OUR **GARDENS & PROJECTS**

#11 Adopt-A-Hwy Wildflowers at various ocations along US 50, El Dorado Trail and Randolph Creek.

Shade Tree & Zen Garden near Hangtown Creek & Randolph Creek confluence

#10 (garden walk cover) Hangtown Creek Project and Mountain Meadow Garden at the Welcome Sign area.

Scan here to download our plant database sampler list ~~>

#### Come Volunteer With Us At Our City Gardens!

#1 Redwoods at Broadway

#4 EDC Chamber Garden

#7 Bell Tower Garden

#2 Ivy House Garden

#3 Mooney Lot Garden

#6 Old City Hall Gardens

#8 Fox Lot Gardens

#9 Parking Garage Planter