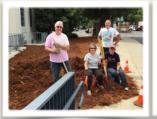

# GARDEN WALK

Welcome Sign Area Garden Project.

#10 (garden walk cover) Hangtown Creek Project and Mountain Meadow Garden at the Welcome Sign area.

Scan here to download our plant database sampler list ~~>