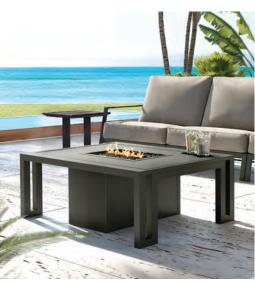

EXPLORE FINISH TECHNIQUE STYLES

SPECIFY GLASS COLOR

CLASSICAL RECTANGULAR FIRE PIT

VRF32WL

## TRADITIONAL STYLE with ARTESIAN CRAFTSMANSHIP

Handcrafted with artesian craftsmanship, the Classical rectangular fire pit conveys sophisticated elegance and unmatched tranquility. This fire pit coordinates with multiple collections and offers a wide range of luxurious, handcrafted cast top designs. Spending time outdoors has never been more enjoyable than with this fire pit.