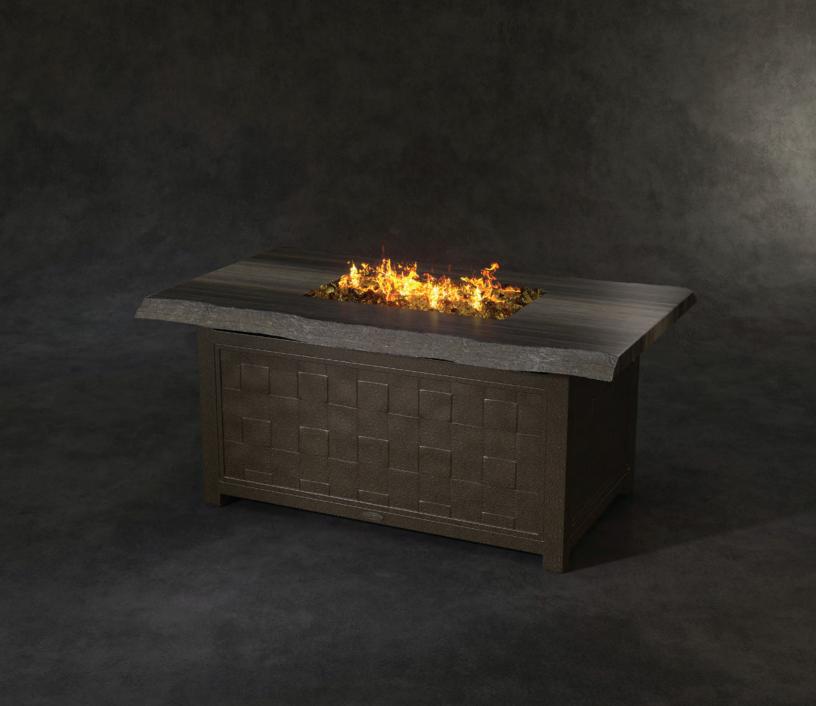

**BRONCE** 

NATURAL

FARTH

ICON RECTANGULAR FIRE PIT

RRF32WL

CONTEMPORARY DESIGN with SLEEK AESTHETIC

Less is more when it comes to the contemporary Icon fire pit. This versatile design features sleek aluminum legs and clean lines to beautify any environment. Relax with the family and friends under the starlit sky and create unforgettable moments with this modern fire pit.