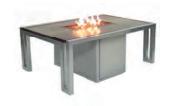

EXPLORE FINISH TECHNIQUE STYLES

SPECIFY GLASS COLOR

CLASSICAL RECTANGULAR FIRE PIT

VRF32WL

## TRADITIONAL STYLE with ARTESIAN CRAFTSMANSHIP

Handcrafted with artesian craftsmanship, the Classical rectangular fire pit conveys sophisticated elegance and unmatched tranquility. This fire pit coordinates with multiple collections and offers a wide range of luxurious, handcrafted cast top designs. Spending time outdoors has never been more enjoyable than with this fire pit.