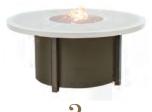

AVAILABLE TOPS & FINISH TECHNIQUES

Glass

Smooth Aluminum —

SIENNA SQUARE FIRE PIT

DSF42WL

## VINTAGE STYLING with UNPARALLELED ELEGANCE

Style and functionality is on full display with the Sienna square fire pit. This vintage style pairs well with multiple collections and offers a variety of construction designs to complete any look. With weather resistant aluminum and durable construction, this fire pit is the perfect capstone to any backyard.