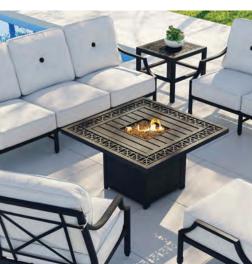

**BRONCE** 

NATURAL

FARTH

ICON RECTANGULAR FIRE PIT

RRF32WL

CONTEMPORARY DESIGN with SLEEK AESTHETIC

Less is more when it comes to the contemporary Icon fire pit. This versatile design features sleek aluminum legs and clean lines to beautify any environment. Relax with the family and friends under the starlit sky and create unforgettable moments with this modern fire pit.