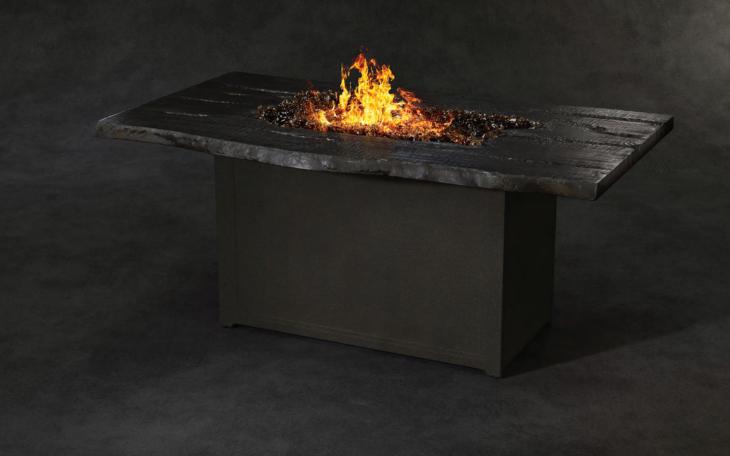

## TRADITIONAL STYLE with ARTESIAN CRAFTSMANSHIP

Handcrafted with artesian craftsmanship, the Classical rectangular fire pit conveys sophisticated elegance and unmatched tranquility. This fire pit coordinates with multiple collections and offers a wide range of luxurious, handcrafted cast top designs. Spending time outdoors has never been more enjoyable than with this fire pit.