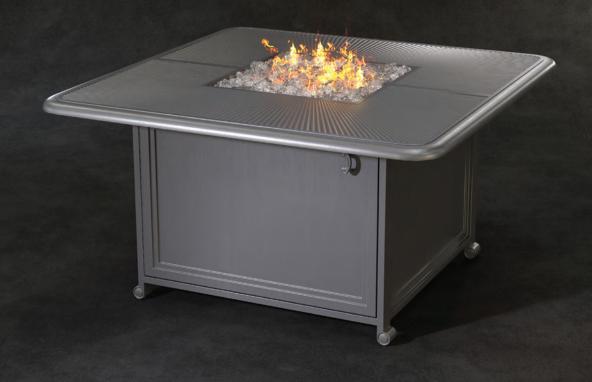

## UNMATCHED VERSATILITY & **MODERN DESIGN**

Featuring a square shape, the Moderna fire pit provides a contemporary look designed with style and durability. The design features a mid-size fire table that is perfect for entertaining and spending evenings outdoors. Apply a rich finish for a sleek, modern look that is truly one-of-a-kind for any outdoor atmosphere.