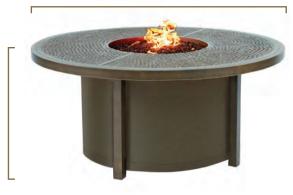

**POLARIS** 

**BRONCE** 

NATURAL

FARTH

CLASSICAL ROUND FIRE PIT

VDF48WL

# THE PERFECT CAPSTONE to ANY OUTDOOR ENVIRONMENT

The Classical round fire pit adds warmth and a traditional style to any outdoor space. This fire pit features the classic elements of high-end luxury, with the durability of weather resistant aluminum. Craft this fire pit with a decorative top design to create an attractive centerpiece for your outdoor living space.