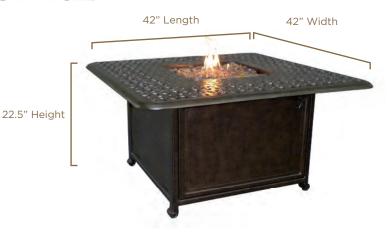

**BRONCE** 

NATURAL

FARTH

ICON RECTANGULAR FIRE PIT

RRF32WL

CONTEMPORARY DESIGN with SLEEK AESTHETIC

Less is more when it comes to the contemporary Icon fire pit. This versatile design features sleek aluminum legs and clean lines to beautify any environment. Relax with the family and friends under the starlit sky and create unforgettable moments with this modern fire pit.

52" Length

36"Width

20.5" Height