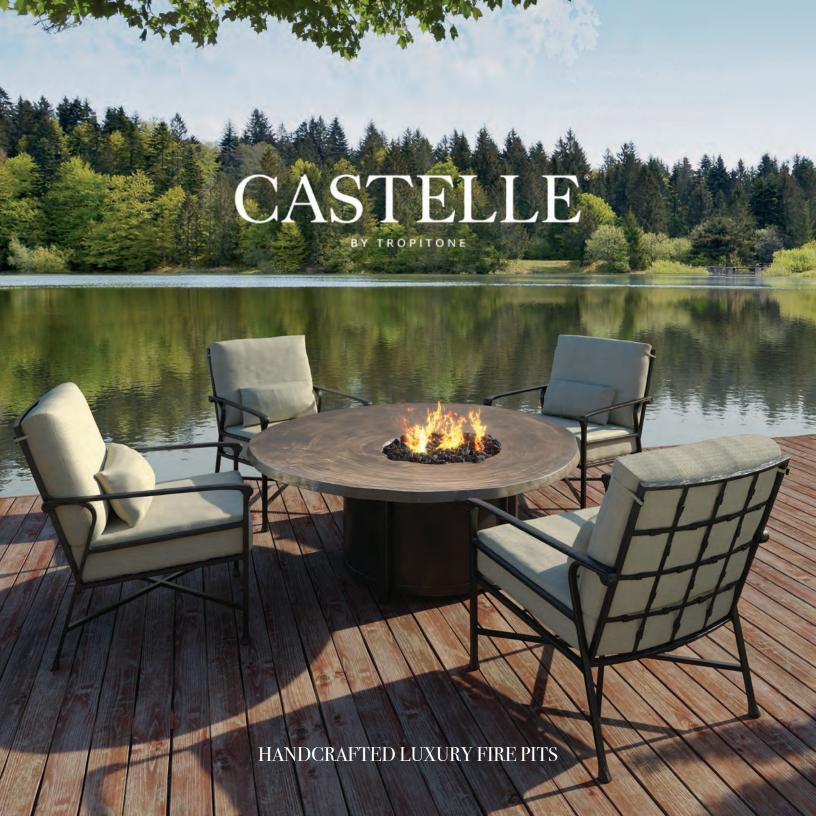

# HANDCRAFTED LUXURY FIRE PITS

Create a state of serenity to your outdoor space with the warm glow of an outdoor fire pit. At Castelle, we pride ourselves in our attention to detail as every fire pit is individually crafted by highly skilled artisans and made in the Americas. Our goal is to provide beautiful, elegant designs that offer the highest quality materials and endless customization options. Each fire pit is made-to-order and no two are exactly alike. Our fire pits are built to last and crafted to add a warm addition to any environment.

## THE CASTELLE DIFFERENCE

Castelle fire pit collections are designed and crafted with your personal vision in mind. Each fire pit is fully customizable and crafted of aircraft-grade aluminum and extrusions providing the ultimate in strength and durability. Our stainless-steel burners are made from 304 stainless steel providing excellent corrosion resistance and ultimate performance.

## **DURABLE**

Crafted of the highest grade materials, each fire pit features hand painted antiquing and a durable four step finishing process to ensure superior quality.

## **CUSTOMIZABLE**

Hundreds of customizable options between tops & finish techniques offer a truly one-of-a-kind piece for outdoor living.

## **EASY ACCESS LIGHTING**

Each fire pit features high quality burners with 60,000 BTU's and easy tank access for convenient igniting and extinguishing of the fire.

## **MULTIPLE SIZE OPTIONS**

Fire pit models are crafted round, rectangular, and square shapes to intricately showcase multiple hand woven aluminum motifs and leg designs.