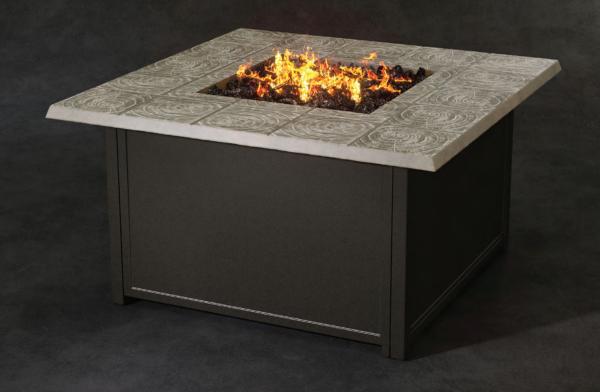

## UNMATCHED VERSATILITY & **MODERN DESIGN**

Featuring a square shape, the Moderna fire pit provides a contemporary look designed with style and durability. The design features a mid-size fire table that is perfect for entertaining and spending evenings outdoors. Apply a rich finish for a sleek, modern look that is truly one-of-a-kind for any outdoor atmosphere.

## **AVAILABLE TOPS & FINISH TECHNIQUES**

Smooth Aluminum

GLASS

MODERNA SQUARE FIRE PIT

F1NCF54WL