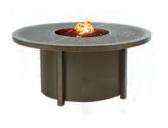

**POLARIS** 

**BRONCE** 

NATURAL

FARTH

CLASSICAL ROUND FIRE PIT

VDF48WL

# THE PERFECT CAPSTONE to ANY OUTDOOR ENVIRONMENT

The Classical round fire pit adds warmth and a traditional style to any outdoor space. This fire pit features the classic elements of high-end luxury, with the durability of weather resistant aluminum. Craft this fire pit with a decorative top design to create an attractive centerpiece for your outdoor living space.