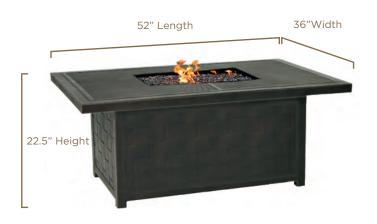

and square shapes to intricately showcase multiple hand woven aluminum motifs and leg designs.



# HOW TO BRING YOUR DESIGN VISION TO LIFE

We make it easy to customize the look you've always envisioned with the Castelle 5 step process.







L CHOOSE YOUR FIRE PIT STYLE AND SIZE



**Z**SELECT YOUR TABLE TOP



EXPLORE FINISH TECHNIQUE STYLES



SPECIFY GLASS COLOR





CLASSICAL RECTANGULAR FIRE PIT

VRF32WL

## TRADITIONAL STYLE with ARTESIAN CRAFTSMANSHIP

Handcrafted with artesian craftsmanship, the Classical rectangular fire pit conveys sophisticated elegance and unmatched tranquility. This fire pit coordinates with multiple collections and offers a wide range of luxurious, handcrafted cast top designs. Spending time outdoors has never been more enjoyable than with this fire pit.



## **AVAILABLE TOPS & FINISH TECHNIQUES**





ARTISAN



SUNBURST



**FORGED** 



PARAGON



RECLAIMED WOOD

## Finish Techniques



 $\sqrt{}$ BRUSHED  $\sqrt{}$ 

 $\sqrt{}$ 

LUXE STANDARD

Live Edge



DARK RUM WITH MAHOGANY DRIFTWOOD

Woodgrain



WITH WALNUT



WEATHERED WOOD WITH WAI NUT



CAST IRON



BIRCH



RA

## Aluminum Slate



DARK RUM



MAHOGANY



WEATHERED WOOD



CAST IRON



BIRCH



ALL OTHER



**POLARIS** 



**BRONCE** 



NATURAL



FARTH



ICON RECTANGULAR FIRE PIT

RRF32WL

CONTEMPORARY DESIGN with SLEEK AESTHETIC

Less is more when it comes to the contemporary Icon fire pit. This versatile design features sleek aluminum legs and clean lines to beautify any environment. Relax with the family and friends under the starlit sky and create unforgettable mome