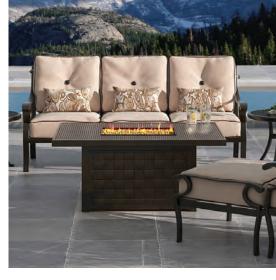

**POLARIS** 

**BRONCE** 

NATURAL

FARTH

CLASSICAL ROUND FIRE PIT

VDF48WL

# THE PERFECT CAPSTONE to ANY OUTDOOR ENVIRONMENT

The Classical round fire pit adds warmth and a traditional style to any outdoor space. This fire pit features the classic elements of high-end luxury, with the durability of weather resistant aluminum. Craft this fire pit with a decorative top design to create an attractive centerpiece for your outdoor living space.