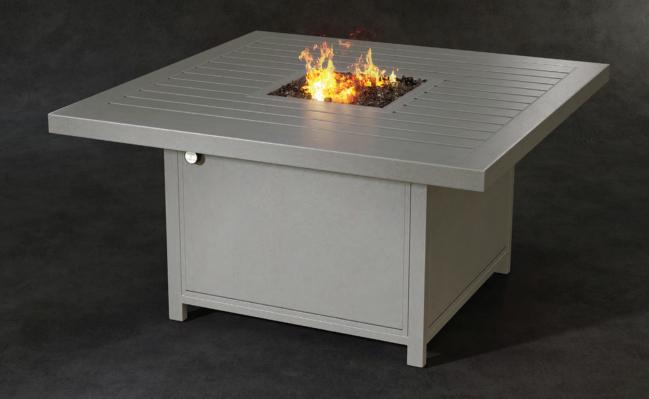

**BRONCE** 

NATURAL

FARTH

ICON RECTANGULAR FIRE PIT

RRF32WL

CONTEMPORARY DESIGN with SLEEK AESTHETIC

Less is more when it comes to the contemporary Icon fire pit. This versatile design features sleek aluminum legs and clean lines to beautify any environment. Relax with the family and friends under the starlit sky and create unforgettable moments with this modern fire pit.