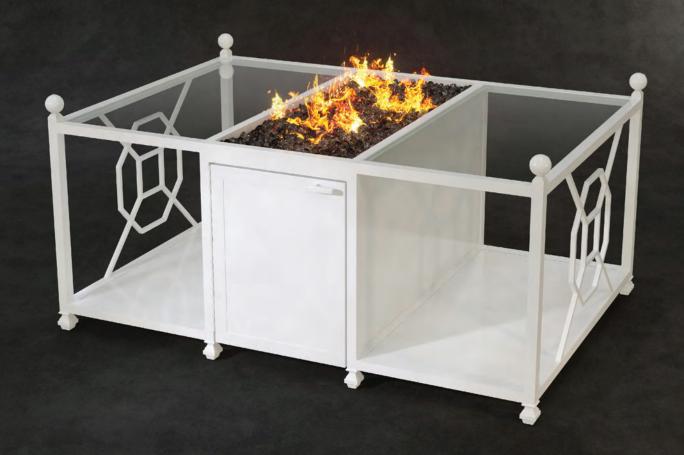

EXPLORE FINISH TECHNIQUE STYLES

SPECIFY GLASS COLOR

CLASSICAL RECTANGULAR FIRE PIT

VRF32WL

## TRADITIONAL STYLE with ARTESIAN CRAFTSMANSHIP

Handcrafted with artesian craftsmanship, the Classical rectangular fire pit conveys sophisticated elegance and unmatched tranquility. This fire pit coordinates with multiple collections and offers a wide range of luxurious, handcrafted cast top designs. Spending time outdoors has never been more enjoyable than with this fire pit.