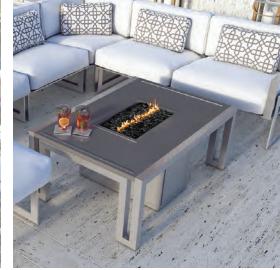

## UNMATCHED VERSATILITY & **MODERN DESIGN**

Featuring a square shape, the Moderna fire pit provides a contemporary look designed with style and durability. The design features a mid-size fire table that is perfect for entertaining and spending evenings outdoors. Apply a rich finish for a sleek, modern look that is truly one-of-a-kind for any outdoor atmosphere.

## **AVAILABLE TOPS & FINISH TECHNIQUES**

Smooth Aluminum

GLASS

MODERNA SQUARE FIRE PIT

F1NCF54WL