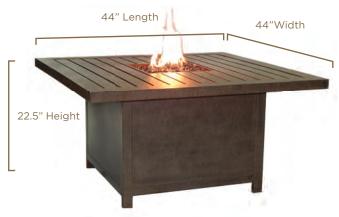

## UNMATCHED VERSATILITY & **MODERN DESIGN**

Featuring a square shape, the Moderna fire pit provides a contemporary look designed with style and durability. The design features a mid-size fire table that is perfect for entertaining and spending evenings outdoors. Apply a rich finish for a sleek, modern look that is truly one-of-a-kind for any outdoor atmosphere.

## **AVAILABLE TOPS & FINISH TECHNIQUES**

Smooth Aluminum

GLASS

MODERNA SQUARE FIRE PIT

F1NCF54WL