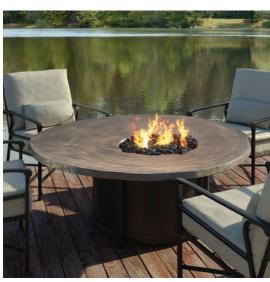

**POLARIS** 

**BRONCE** 

NATURAL

FARTH

CLASSICAL ROUND FIRE PIT

VDF48WL

# THE PERFECT CAPSTONE to ANY OUTDOOR ENVIRONMENT

The Classical round fire pit adds warmth and a traditional style to any outdoor space. This fire pit features the classic elements of high-end luxury, with the durability of weather resistant aluminum. Craft this fire pit with a decorative top design to create an attractive centerpiece for your outdoor living space.