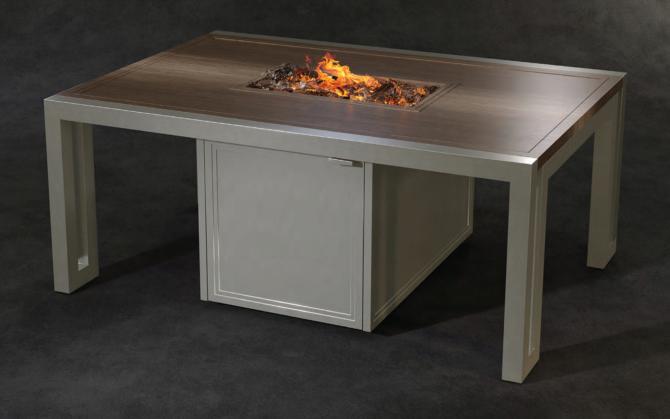

EXPLORE FINISH TECHNIQUE STYLES

SPECIFY GLASS COLOR

CLASSICAL RECTANGULAR FIRE PIT

VRF32WL

## TRADITIONAL STYLE with ARTESIAN CRAFTSMANSHIP

Handcrafted with artesian craftsmanship, the Classical rectangular fire pit conveys sophisticated elegance and unmatched tranquility. This fire pit coordinates with multiple collections and offers a wide range of luxurious, handcrafted cast top designs. Spending time outdoors has never been more enjoyable than with this fire pit.