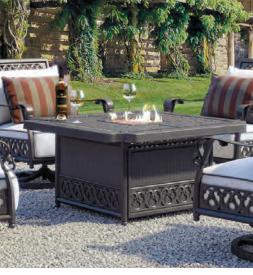

# HOW TO BRING YOUR DESIGN VISION TO LIFE

We make it easy to customize the look you've always envisioned with the Castelle 5 step process.

L CHOOSE YOUR FIRE PIT STYLE AND SIZE

**Z**SELECT YOUR TABLE TOP

EXPLORE FINISH TECHNIQUE STYLES

SPECIFY GLASS COLOR

CLASSICAL RECTANGULAR FIRE PIT

VRF32WL

## TRADITIONAL STYLE with ARTESIAN CRAFTSMANSHIP

Handcrafted with artesian craftsmanship, the Classical rectangular fire pit conveys sophisticated elegance and unmatched tranquility. This fire pit coordinates with multiple collections and offers a wide range of luxurious, handcrafted cast top designs. Spending time outdoors has never been more enjoyable than with this fire pit.