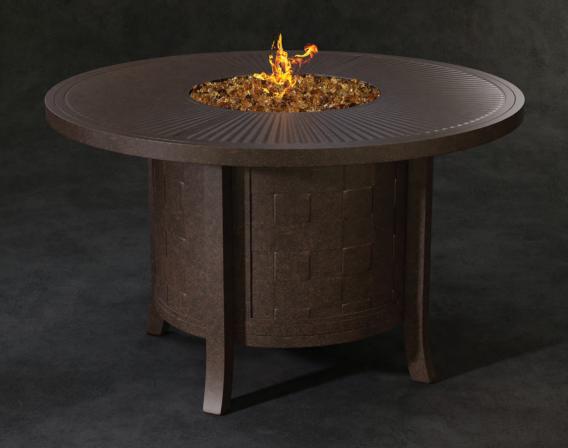

**POLARIS** 

**BRONCE** 

NATURAL

FARTH

CLASSICAL ROUND FIRE PIT

VDF48WL

# THE PERFECT CAPSTONE to ANY OUTDOOR ENVIRONMENT

The Classical round fire pit adds warmth and a traditional style to any outdoor space. This fire pit features the classic elements of high-end luxury, with the durability of weather resistant aluminum. Craft this fire pit with a decorative top design to create an attractive centerpiece for your outdoor living space.

## **AVAILABLE TOPS & FINISH TECHNIQUES**

ARTISAN

SUNBURST

**FORGED** 

PARAGON

RECLAIMED WOOD