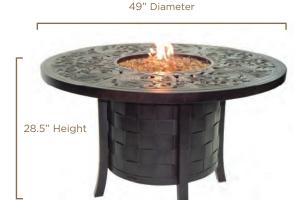

# CRAFTED for CUSTOMIZATION

Elevate any outdoor area into a luxurious setting with the Altra round fire pit. This fire pit features a sleek design and superior style with endless customization options. The round structure allows for creating an easy seating arrangement and the perfect ambiance for enjoying the outdoors.

49" Diameter

22.5" Height