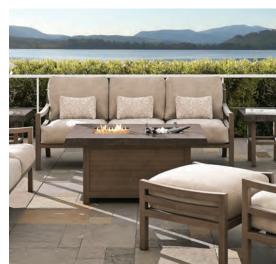

## TRADITIONAL STYLE with ARTESIAN CRAFTSMANSHIP

Handcrafted with artesian craftsmanship, the Classical rectangular fire pit conveys sophisticated elegance and unmatched tranquility. This fire pit coordinates with multiple collections and offers a wide range of luxurious, handcrafted cast top designs. Spending time outdoors has never been more enjoyable than with this fire pit.