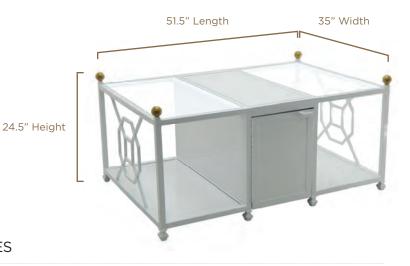

**BRONCE** 

NATURAL

FARTH

ICON RECTANGULAR FIRE PIT

RRF32WL

CONTEMPORARY DESIGN with SLEEK AESTHETIC

Less is more when it comes to the contemporary Icon fire pit. This versatile design features sleek aluminum legs and clean lines to beautify any environment. Relax with the family and friends under the starlit sky and create unforgettable moments with this modern fire pit.

52" Length

36"Width

20.5" Height