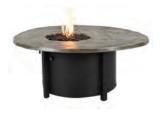

**POLARIS** 

**BRONCE** 

NATURAL

FARTH

CLASSICAL ROUND FIRE PIT

VDF48WL

# THE PERFECT CAPSTONE to ANY OUTDOOR ENVIRONMENT

The Classical round fire pit adds warmth and a traditional style to any outdoor space. This fire pit features the classic elements of high-end luxury, with the durability of weather resistant aluminum. Craft this fire pit with a decorative top design to create an attractive centerpiece for your outdoor living space.