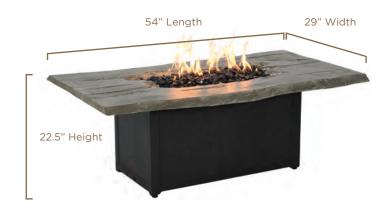

## TRADITIONAL STYLE with ARTESIAN CRAFTSMANSHIP

Handcrafted with artesian craftsmanship, the Classical rectangular fire pit conveys sophisticated elegance and unmatched tranquility. This fire pit coordinates with multiple collections and offers a wide range of luxurious, handcrafted cast top designs. Spending time outdoors has never been more enjoyable than with this fire pit.

52" Length

36"Width

20.5" Height