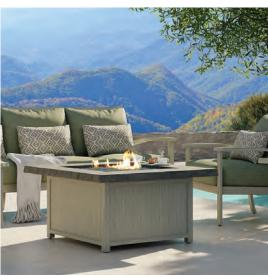

AVAILABLE TOPS & FINISH TECHNIQUES

Glass

Smooth Aluminum —

SIENNA SQUARE FIRE PIT

DSF42WL

## VINTAGE STYLING with UNPARALLELED ELEGANCE

Style and functionality is on full display with the Sienna square fire pit. This vintage style pairs well with multiple collections and offers a variety of construction designs to complete any look. With weather resistant aluminum and durable construction, this fire pit is the perfect capstone to any backyard.