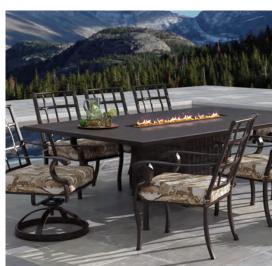

## ARE DINING SIZE FIRE PITS AVAILABLE?

A: Yes, we offer a wide variety of dining size fire pits that are fully customizable and available in multiple styles.