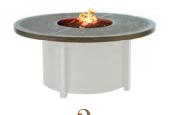

## Aluminum Slate

**POLARIS** 

**BRONCE** 

NATURAL

FARTH

ALTRA ROUND FIRE PIT

TCF48WL

# CRAFTED for CUSTOMIZATION

Elevate any outdoor area into a luxurious setting with the Altra round fire pit. This fire pit features a sleek design and superior style with endless customization options. The round structure allows for creating an easy seating arrangement and the perfect ambiance for enjoying the outdoors.

49" Diameter

22.5" Height