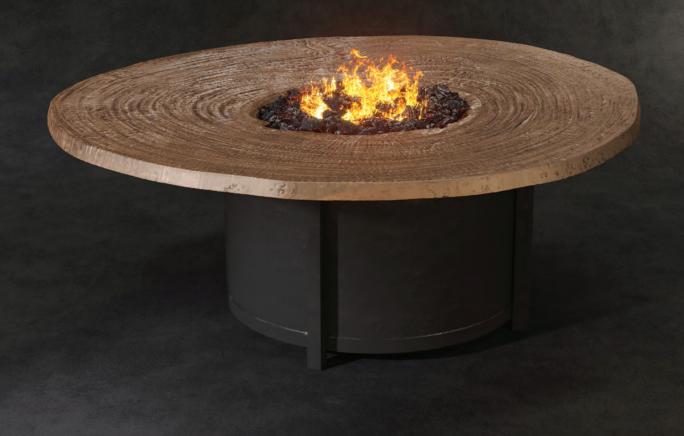

**POLARIS** 

**BRONCE** 

NATURAL

FARTH

CLASSICAL ROUND FIRE PIT

VDF48WL

# THE PERFECT CAPSTONE to ANY OUTDOOR ENVIRONMENT

The Classical round fire pit adds warmth and a traditional style to any outdoor space. This fire pit features the classic elements of high-end luxury, with the durability of weather resistant aluminum. Craft this fire pit with a decorative top design to create an attractive centerpiece for your outdoor living space.