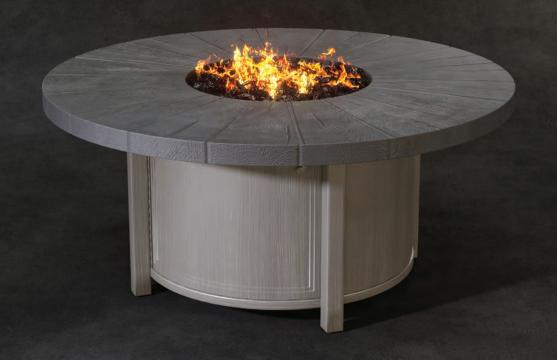

**POLARIS** 

**BRONCE** 

NATURAL

FARTH

CLASSICAL ROUND FIRE PIT

VDF48WL

# THE PERFECT CAPSTONE to ANY OUTDOOR ENVIRONMENT

The Classical round fire pit adds warmth and a traditional style to any outdoor space. This fire pit features the classic elements of high-end luxury, with the durability of weather resistant aluminum. Craft this fire pit with a decorative top design to create an attractive centerpiece for your outdoor living space.