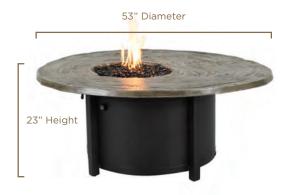

**POLARIS** 

**BRONCE** 

NATURAL

FARTH

CLASSICAL ROUND FIRE PIT

VDF48WL

# THE PERFECT CAPSTONE to ANY OUTDOOR ENVIRONMENT

The Classical round fire pit adds warmth and a traditional style to any outdoor space. This fire pit features the classic elements of high-end luxury, with the durability of weather resistant aluminum. Craft this fire pit with a decorative top design to create an attractive centerpiece for your outdoor living space.