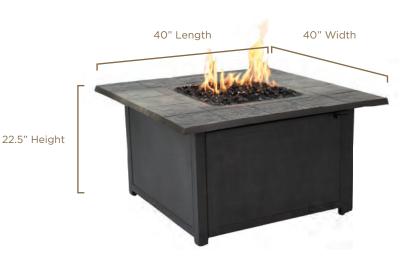

## UNMATCHED VERSATILITY & **MODERN DESIGN**

Featuring a square shape, the Moderna fire pit provides a contemporary look designed with style and durability. The design features a mid-size fire table that is perfect for entertaining and spending evenings outdoors. Apply a rich finish for a sleek, modern look that is truly one-of-a-kind for any outdoor atmosphere.

## **AVAILABLE TOPS & FINISH TECHNIQUES**

Smooth Aluminum

GLASS

MODERNA SQUARE FIRE PIT

F1NCF54WL