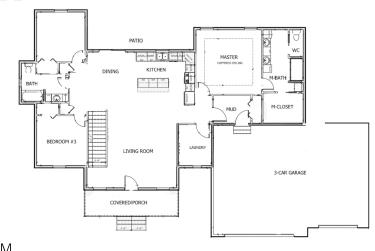

## PROPERTY FEATURES

- Ranch Style
- 3 Car Garage
- 3 5 Bedrooms
- 2 3 Bathrooms
- 1821.2 sq ft Main Level
- 1821.2 sq ft Basement Level \* 1.096 acre lot
- Unfinished Basement

- \* Vaulted Ceilings
- Open Concept Living Area
- \* Tile Shower
- Covered Porch
- \* Family Friendly Neighborhood
- High Quality Finishes Throughout