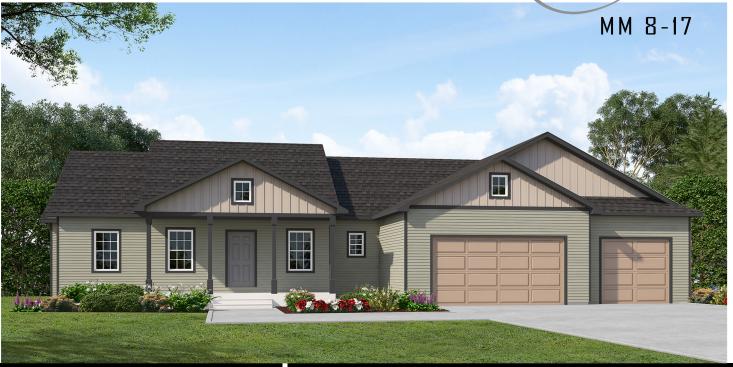

Starting at: 499,900.00 5482 FRESHWATER LANE

## LOCATION

Located in Missouri Meadows

1/2 Mile Northeast of Williston

This gorgeous country development offers 1 acre lots with beautiful views

## PROPERTY FEATURES

- Ranch Style
- 3 Car Garage
- 3 5 Bedrooms
- 2 3 Bathrooms
- 1821.2 sq ft Main Level
- 1821.2 sq ft Basement Level \* 1.096 acre lot
- Unfinished Basement

- \* Vaulted Ceilings
- Open Concept Living Area
- \* Tile Shower
- Covered Porch
- \* Family Friendly Neighborhood
- High Quality Finishes Throughout