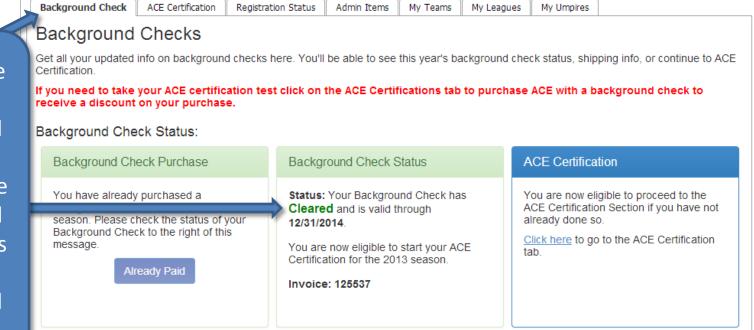

To check the status of a Background Check login and view the Background Check Status under the Background Check tab.

Version 1.04 Rev 2015.01