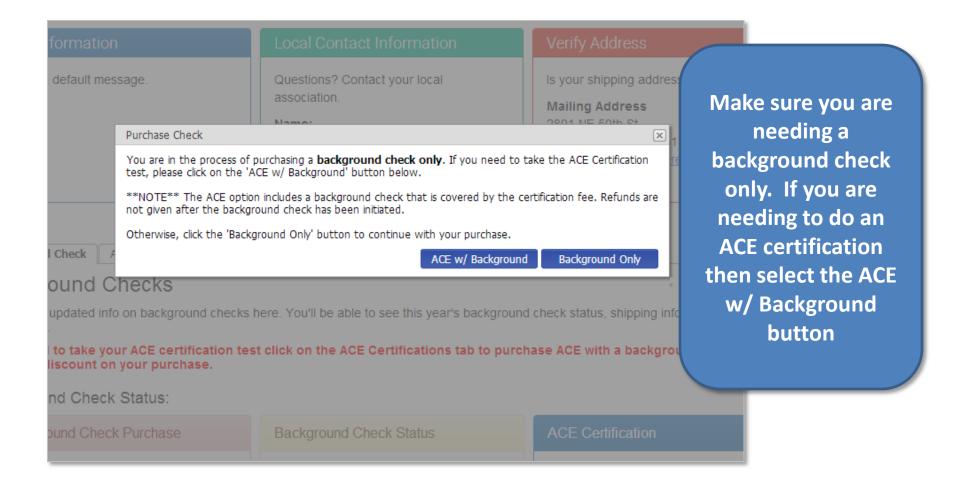

"Team
Administrator",
"Coach", or
"Umpire" selected
in the dropdown
box. If it is not
appearing, please
click the profile link
and save the
appropriate roles in
your "Personal Info".

Select Background Check tab and click on purchase button.