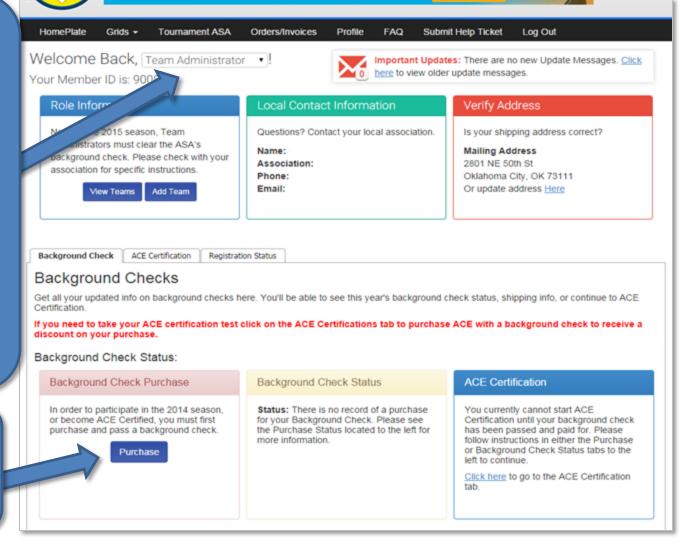

#### www.RegisterASA.com

2015 Season

The process of taking a background check is determined by the rules in your local association. If you are unclear on the background check rules in your local area please click <a href="here">here</a> to search your local ASA contact directory.

"Team
Administrator",
"Coach", or
"Umpire" selected
in the dropdown
box. If it is not
appearing, please
click the profile link
and save the
appropriate roles in
your "Personal Info".

Select Background Check tab and click on purchase button.