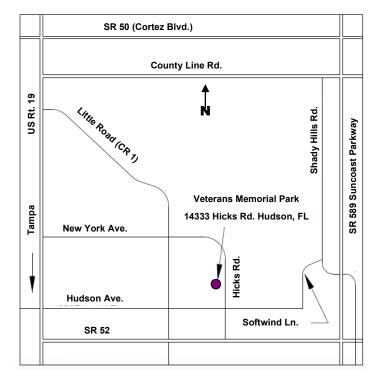

Show Chairmen Ralph Barber, 352-200-6852 Judith Birx, 352-587-1702

Demonstration: Title

Veterans Memorial Park 14333 Hicks Rd., Hudson, FL 34669

## Traveling from the east:

Drive approximately 22 miles east from I-75 (exit 301) to US 19 via SR 50 (Cortez Blvd.). Turn left (south) on US 19 and drive 21 miles. Turn left (east) onto New York Ave. (which becomes Hicks Rd.).

Also approximately 20 miles east from 1-75 (exit 285) along SR 52 to a right turn onto Hicks Road.

## Traveling from the South:

Drive north on US 19. Turn right (east) on New York Ave., which becomes Hicks Road.

Hicks Road is approximately three miles east of US 19.