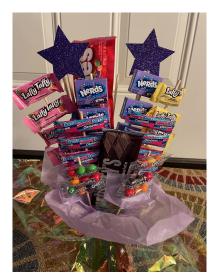

#### Candy Bouquet in custom Sweet Escape Mug \$20.00

Please return the completed order form with payment in an envelope at the front desk.

**Candy Bouquet** 

**Flower Bouquet** 

(Actual items may vary slightly from the example pictures here)

Mug

Phone number where you can be reached in the event we have any questions.

| Name:                                                              |
|--------------------------------------------------------------------|
| Number:                                                            |
| Candy Bouquet Quantity: Total \$                                   |
| Flower Bouquet Quantity: Total \$                                  |
| ALL PRE-ORDERS MUST BE PREPAID                                     |
| PLEASE MAKE CHECKS PAYABLE TO: MVDC Boosters                       |
| THANK YOU!                                                         |
| Orders will be ready for pick up at the recital in the main lobby! |
| Limited stock! Get your orders in!!!!                              |