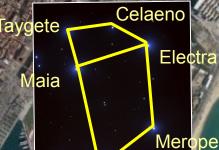

The purpose of this study is to present the evidence that the geometric ley-lines of the following city layout is set to the Cydonia, Mars ley-lines. Pertaining to the Cydonia, Mars anomalies, there are 3 main pyramid structures that comprise the Martian Motif. There is the famous Face of Mars, the giant Pentagon Fortress and the Pleiadian Pyramid City. These 3 structures triangulate each other and would make up the core of a large metropolitan city on Earth. What is astonishing is that such a Martian Motif is seen implemented in the architecture of almost all the ancient civilizations on Earth. This started, at least based on the archeological record after the Flood of Noah with Babylon and Sumer. How the Martian Motif is tied to the ley-lines of and structures is that perhaps the lost knowledge and connection of the Martian civilization was conveyed to the few and selected 'priestly' class on Earth that constitutes the Secret Societies, etc. This special class of humans are perhaps tasked at keeping the legacy, lifeline and bloodline operational. Even now in the modern era, the same Cydonia, Mars motif is incorporated into the major capitals of the world.

## MARTIAN MOTIF OF THE PLEIADIAN PATTERNS

The 7 Daughters of Atlas

Alcyone

**FACE OF ALA-LU** 

LUIS B. VEGA

Imagery Date: 3/17/2017 41°22'15.87" N 2°09'06.32" E elev 126 ft eye alt 22781 ft

Google Earth