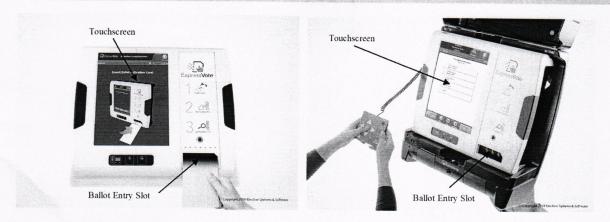

## ISTRUCTIONS ON HOW TO VOTE ON AN EXPRESSVOTE VOTING SYSTEM

he ExpressVote is a ballot-marking system that is available for anyone to use during the upcoming election. Its main purpose is to llow voters with disabilities and other special needs to mark a ballot privately and independently.

- 1. Inform the election official that you wish to vote using ExpressVote.
- 2. You will be issued a ballot card.
- 3. Insert the ballot card into the ballot feed tray on the front of the machine.
- 4. The screen will display instructions and the ballot choices.
- 5. The following helpful options are available:
  - a. Change contrast and font size for readability
  - b. Audio headphones
  - c. Braille keypad
  - d. Connection for Sip-n-Puff personal device
- 6. Make your selections by using the touch-screen capability, or by using the keypad.
- After you have completed your selections, the ExpressVote will confirm your selections on the screen, and by audio if you select the audio option.
- 8. After verifying your selections, the ExpressVote will mark and print out your ballot card.

- 9. Confirm your choices on the printed and marked ballot card.
- 10. Return the marked ballot card to the election official.
- 11. You can request help anytime during the process.