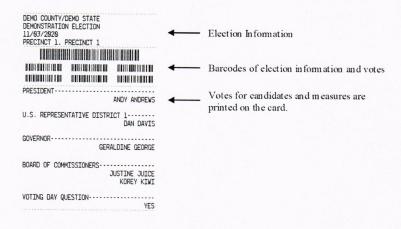

- 1. Inform the election official that you wish to vote using ExpressVote.
- 2. You will be issued a ballot card.
- 3. Insert the ballot card into the ballot feed tray on the front of the machine.
- 4. The screen will display instructions and the ballot choices.
- 5. The following helpful options are available:
  - a. Change contrast and font size for readability
  - b. Audio headphones
  - c. Braille keypad
  - d. Connection for Sip-n-Puff personal device
- 6. Make your selections by using the touch-screen capability, or by using the keypad.
- After you have completed your selections, the ExpressVote will confirm your selections on the screen, and by audio if you select the audio option.
- 8. After verifying your selections, the ExpressVote will mark and print out your ballot card.

- 9. Confirm your choices on the printed and marked ballot card.
- 10. Return the marked ballot card to the election official.
- 11. You can request help anytime during the process.