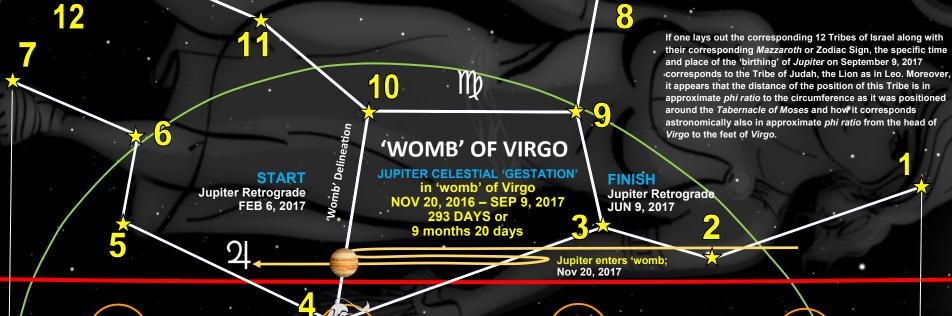

## THE MAZZAROTH מזלות

If one starts with the western orientation, which is the opposite on the constellation of *Virgo* and move clockwise of the order of the tribes with the prominent tribe being fixed in the middle, then the layout superimposed on the constellation of *Virgo* from the eastern end along the *Ecliptic* will have some rather triking correspondence for the Pentecost season of 2017 concerning the planet *Jupiter*. This study suggests thus that the particular Tribe of Judah will correlate to *Jupiter* at this Jubilee anniversary that also occurs on Pentecost. Perhaps such a time is meant as if to portray a prophetic message perhaps.

Genesis 37-Sons of Jacob

JUPITER TRAVERSING VIRGO Aug 13, 2016 to Oct 13, 2917 1 year 2 months (12) or 60 weeks 6 days (66)

© Composition & Some Graphics by LUIS B. VEGA vegapost@hotmail.com www.PostScripts.org

SOME SOURCES
Hebcal.com
Stellarium.org
TimeAndDate.com
Wikipedia.com

MAN

JUPITER 'BIRTHED'

The 'Manchild'

SEP 9, 2017

This ilustration suggests that the *Virgo Sign* of Revelation pertains to being Israel and not the Church. This prophetic assertion of the astronomical sign is substantiated by the typology given in Genesis 37 by Joseph and his visions. The narrative of the sons of Jacob will repeat itself as it occurs during the Tribulation period. Revelation 12 is the admonition of the coming time of 'trouble for Jacob'. It is to fulfil and what Jesus forewarned the 'sons of Jacob' that 'after the tribulation of those days', to flee to the mountains, etc. This time and place will correspond to the midpoint of the Tribulation period and that start of the 'Time of Jacob's Troubles'.