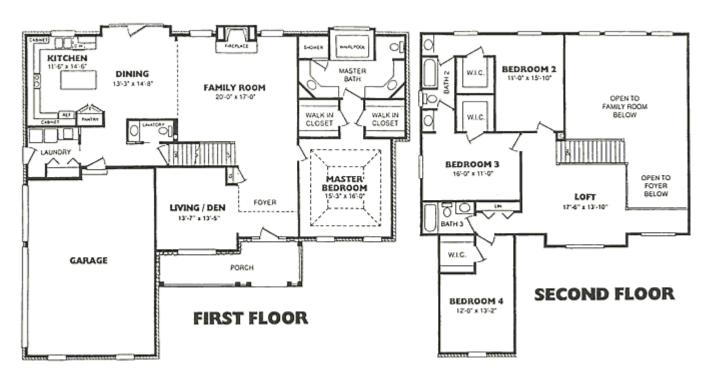

## Floor Plan

64443 Van Dyke Rd., Washington, MI 48095 • 586-752-6593 • www.fritzbuilders.com •

Prices, plans and specifications are subject to change without notice or obligation.

## Feature Included in Home

- 1. Large front porch
- 2. Sidelights each side of front door with elliptical window above
- 3. Louvered shutters on front elevation
- 4. Full brick first floor including garage gable
- 5. Vinyl shakes on front and left side elevations
- 6. Cultured stone under front porch
- 7. Three car garage
- 8. Fireplace
- 9. 9 ft. high ceilings first floor, pan ceiling in master bedroom, two story ceilings in foyer and great room
- 10. Stair railing at main stair, loft and area over foyer
- 11. Large kitchen with island
- 12. Jack and Jill bathroom between bedroom two and three
- 13. Walk in closets in all bedrooms
- 14.9 ft. patio door off dining room
- 15. Luxurious master bath with whirlpool, ceramic shower and his and her vanities