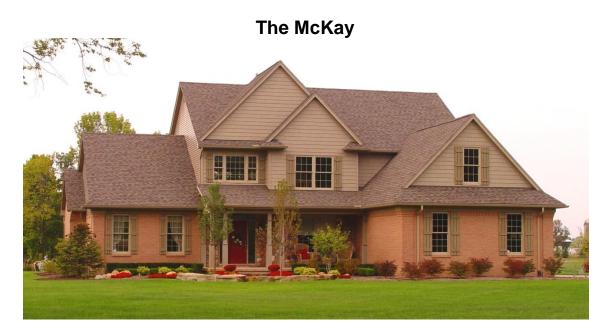

3,246 SQ. FT. Split Level 4 Bedrooms 3.5 Baths 3 Car Garage

## Feature Included in Home

- 1. Large front porch
- 2. Sidelights each side of front door with elliptical window above
- 3. Louvered shutters on front elevation
- 4. Full brick first floor including garage gable
- 5. Vinyl shakes on front and left side elevations
- 6. Cultured stone under front porch
- 7. Three car garage
- 8. Fireplace
- 9. 9 ft. high ceilings first floor, pan ceiling in master bedroom, two story ceilings in foyer and great room
- 10. Stair railing at main stair, loft and area over foyer
- 11. Large kitchen with island
- 12. Jack and Jill bathroom between bedroom two and three
- 13. Walk in closets in all bedrooms
- 14.9 ft. patio door off dining room
- 15. Luxurious master bath with whirlpool, ceramic shower and his and her vanities