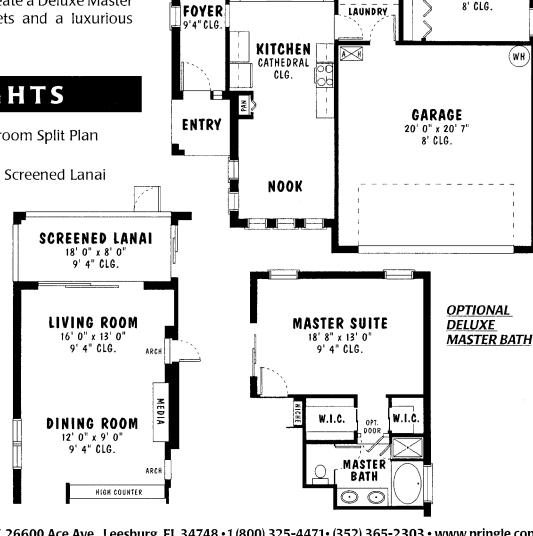

## 3 Bedrooms / 2 Baths (Floorplan Shown in Block Version)

Block: Living Area 1522 sq. ft • Total Area 2164 sq. ft.

Designed to meet the needs of an active lifestyle, the Harborside offers plenty of style and space for entertaining. It also offers some intimate features that are designed to make your "personal days" feel special. You will find things like a spacious Screened Lanai and a private Morning Room that can serve as a Breakfast Nook or a separate Family Room. The Morning Room is especially inviting with its Columned Entryway and a unique Volume Ceiling.

The Living Room area includes a Built-In Media Center, 9' 4" Ceilings and Custom Wall Treatments. A convenient Laundry Room is adjacent to the Kitchen, which includes a large Breakfast Bar that opens to the Great Room. By choosing the optional 2 Bedroom design, you can create a Deluxe Master Suite with two Walk-In Closets and a luxurious Master Bath.

## HIGHLIGHTS

- 2 Bedroom / Den or 3 Bedroom Split Plan with 2 Baths
- Expansive Great Room and Screened Lanai
- Distinctive Morning Room or Family Room
- Built-In Media Center in Great Room
- 9′ 4″ Ceilings in Living Areas and Master Suite
- Optional 2 Bedroom Plan with Deluxe Master Suite
- 2 Car Garage and Air Conditioned Laundry Room