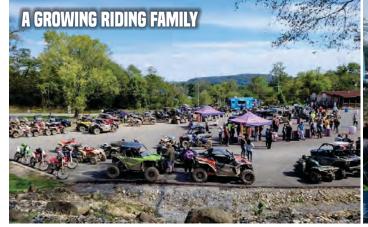

Rolling into our 15th season, Mines & Meadows ATV/RV Resort continues to provide a safe and enjoyable location for off-roaders. We offer much more than just a trail riding experience. Over the years we have provided everything from a UPMC sponsored paraplegic riding program, to introducing the youth into the experience of ATV riding through our PA DCNR / ASI Safety Training Certification Program. We are a family oriented riding community through and through, and that is sure to bring a smile to any age.

Our premier ATV, dirt bike, and side by side facility has the only underground riding in the Northeast! We offer off-road enthusiasts in Western Pennsylvania and Eastern Ohio a truly unique experience that nobody else has to offer. With over 85 miles of recreational trails on 870+ acres of land, we cover the full spectrum of riding skills from beginner through advanced. We have recently revamped more than 8 miles of single track (dirt bike only) trails that will test even the most experienced riders. While our trails do provide tremendous challenges, we work hard to keep them groomed for safety. What really sets Mines & Meadows apart however is our underground riding through abandoned limestone mines! These mines provide matchless thrills with underground lakes, total darkness, numerous surprises and a rich history that will help make each journey unforgettable.

- Record breaking single day attendance multiple times in 2023 with 600+ riders.
- Record breaking month attendance in September 2023 with 5,376 riders.
- Record breaking attendance in 2020 and 2021.
- 2021 we created a new image to our check-in facility, paved the entire facility, added handicap parking, added a designated food truck area and atv parking.
- Huge remodeling of check-in facility with outdoor fireplace, pavilion, upgraded souvenir shop, and the addition of Trailhead Powersports in 2018.
- Powersports store expansion completed in 2021, doubled in size and added TV lounge area.
- Over 13,000 unique check-ins in 2015, over 17,000 unique check-ins in 2016, 25,000+ unique check-ins in 2017, 2018 and 2019, 30,000+ unique check-ins for 2020. 35,000+ unique check-ins for 2021 and 2022.
- Over 700,000 website visits per year and growing year over year.
- Continued popularity increase on social media.
   -32,000+ followers on facebook heading into 2023, and counting.
   -Weekly post reach of at least 75,000.
- 222 acre expansion in 2017.
- New Rental Facility in 2019, added to the fleet in 2021, adding more units in 2022.
- 2020 \$390,000 DCNR grant awarded for 100 acre expansion.