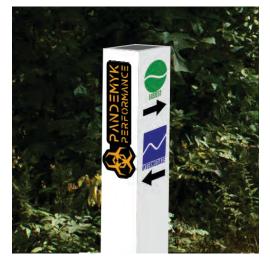

#### Naming rights to designated rest stops.

Throughout the trails in several spots we will be installing rest areas. These areas will include rain shelters, picnic tables, trash cans, and a billboard to advertise your company as you please.

### NAMING RIGHTS TO Designated rest stops