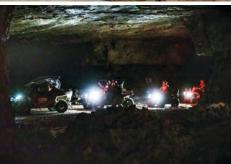

Our premier ATV, dirt bike, and side by side facility has the only underground riding in the Northeast! We offer off-road enthusiasts in Western Pennsylvania and Eastern Ohio a truly unique experience that nobody else has to offer. With over 85 miles of recreational trails on 870+ acres of land, we cover the full spectrum of riding skills from beginner through advanced. We have recently revamped more than 8 miles of single track (dirt bike only) trails that will test even the most experienced riders. While our trails do provide tremendous challenges, we work hard to keep them groomed for safety. What really sets Mines & Meadows apart however is our underground riding through abandoned limestone mines! These mines provide matchless thrills with underground lakes, total darkness, numerous surprises and a rich history that will help make each journey unforgettable.