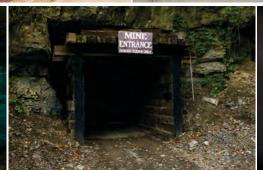

Our premier ATV, dirt bike, and side by side facility has the only underground riding in the Northeast! We offer off-road enthusiasts in Western Pennsylvania and Eastern Ohio a truly unique experience that nobody else has to offer. With over 85 miles of recreational trails on 870+ acres of land, we cover the full spectrum of riding skills from beginner through advanced. We have recently revamped more than 8 miles of single track (dirt bike only) trails that will test even the most experienced riders. While our trails do provide tremendous challenges, we work hard to keep them groomed for safety. What really sets Mines & Meadows apart however is our underground riding through abandoned limestone mines! These mines provide matchless thrills with underground lakes, total darkness, numerous surprises and a rich history that will help make each journey unforgettable.

# WHAT YOU WILL BE A PART OF

UNDERGROUND ADVENTURES

**ALL DAY ENTERTAINMENT** 