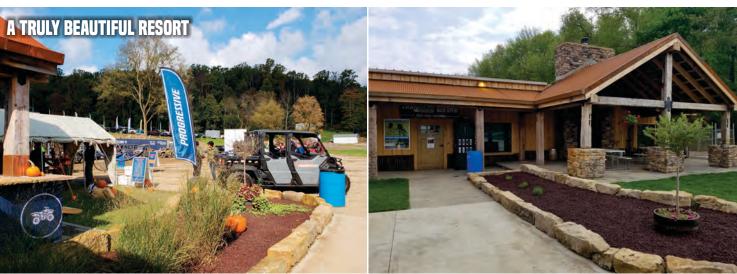

Rolling into our 15th season, Mines & Meadows ATV/RV Resort continues to provide a safe and enjoyable location for off-roaders. We offer much more than just a trail riding experience. Over the years we have provided everything from a UPMC sponsored paraplegic riding program, to introducing the youth into the experience of ATV riding through our PA DCNR / ASI Safety Training Certification Program. We are a family oriented riding community through and through, and that is sure to bring a smile to any age.

Our premier ATV, dirt bike, and side by side facility has the only underground riding in the Northeast! We offer off-road enthusiasts in Western Pennsylvania and Eastern Ohio a truly unique experience that nobody else has to offer. With over 85 miles of recreational trails on 870+ acres of land, we cover the full spectrum of riding skills from beginner through advanced. We have recently revamped more than 8 miles of single track (dirt bike only) trails that will test even the most experienced riders. While our trails do provide tremendous challenges, we work hard to keep them groomed for safety. What really sets Mines & Meadows apart however is our underground riding through abandoned limestone mines! These mines provide matchless thrills with underground lakes, total darkness, numerous surprises and a rich history that will help make each journey unforgettable.

#### **MINES AND MEADOWS FACTS**

In the recent years, Mines & Meadows has been taken over by new management. Mr. Jarett Svihra is now managing the facility, and he is transforming it to reach new heights!