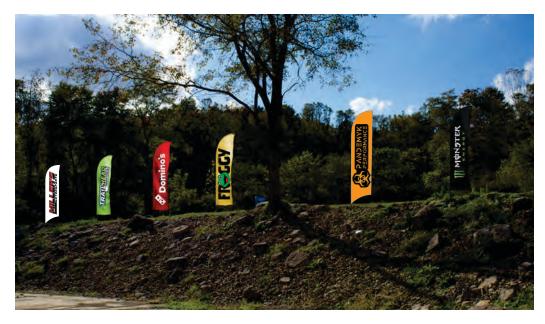

#### Hillside Flags.

All sponsorship members 400cc and up will be given the option to have a flag displayed along the parking lot hillside.

### **HILLSIDE FLAGS**