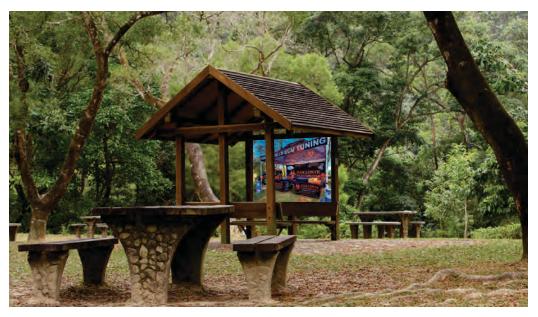

#### Naming rights to designated rest stops.

Throughout the trails in several spots we will be installing rest areas. These areas will include rain shelters, picnic tables, trash cans, and a billboard to advertise your company as you please.

### NAMING RIGHTS TO Designated rest stops