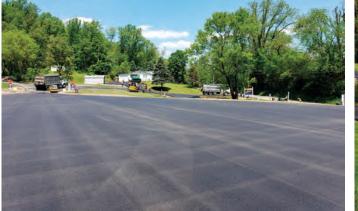

3 Campground Expansion.
   -1/2 mile electric expansion COMPLETED
   -Adding 42 electric RV sites
   -Adding 20 primitive camping sites
   -Additional cabins
   -Adding pavilions, cement corn hole board tournament area, 2nd children's play zone
- 2020 DCNR Grant awarded towards the purchase of 100 acre expansion which will be added in 2023.
- Currently working on 450 acre loop expansion around Pitt International Race Complex.
- Hosting larger, exclusive events (mud bog competitions, races, rock scrambles, live music, etc.)
- Additional recreational activities, walking mine tours, underground events and indoor lounge with party room!
- We're just getting started! Jump on and ride along!



# 2021/2022 COMPLETED PROJECTS

### **STORE AND LOUNGE ADDITION**



### **CHECK-IN PAVING PROJECT**





# SPONSORSHIP PACKAGE AGREEMENT

| This trade agreement applies to Mines and Meadows 2023 ONLY. This agreement will not auto-renew |
|-------------------------------------------------------------------------------------------------|
| and will need to be agreed to each year unless otherwise specified by sponsorship package.      |

| riedse compie                                                                                                                                                     | ete all information.                                                                                                                           |        |