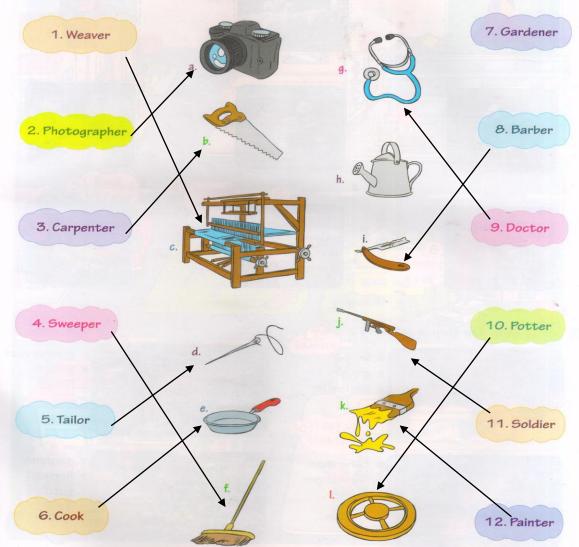

## Content:- (17)Jobs:

1. Match the following with correct tools: -

2. Tick ( $\sqrt{}$ ) to show. The shop is owned by a -