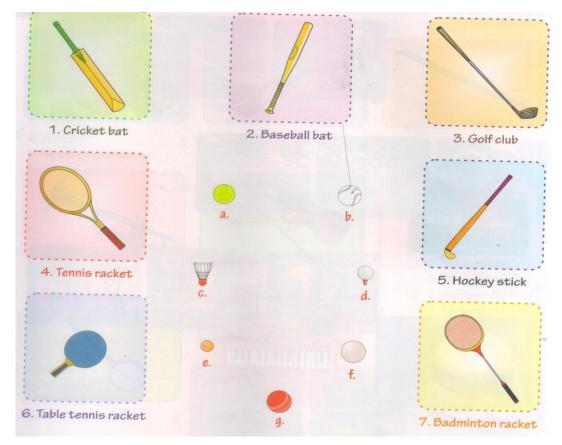

# <u>Content (20) Bats & ball</u> <u>6. Match the correct one: (Practices at home)</u>