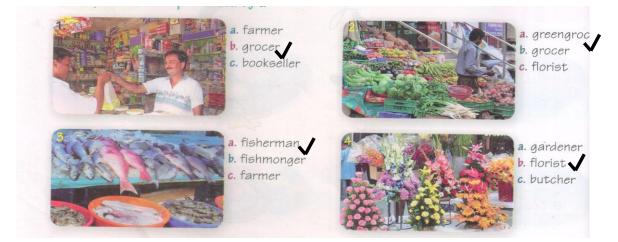

## Content:- (17)Jobs:

1. Match the following with correct tools: -

2. Tick ( $\sqrt{}$ ) to show. The shop is owned by a -