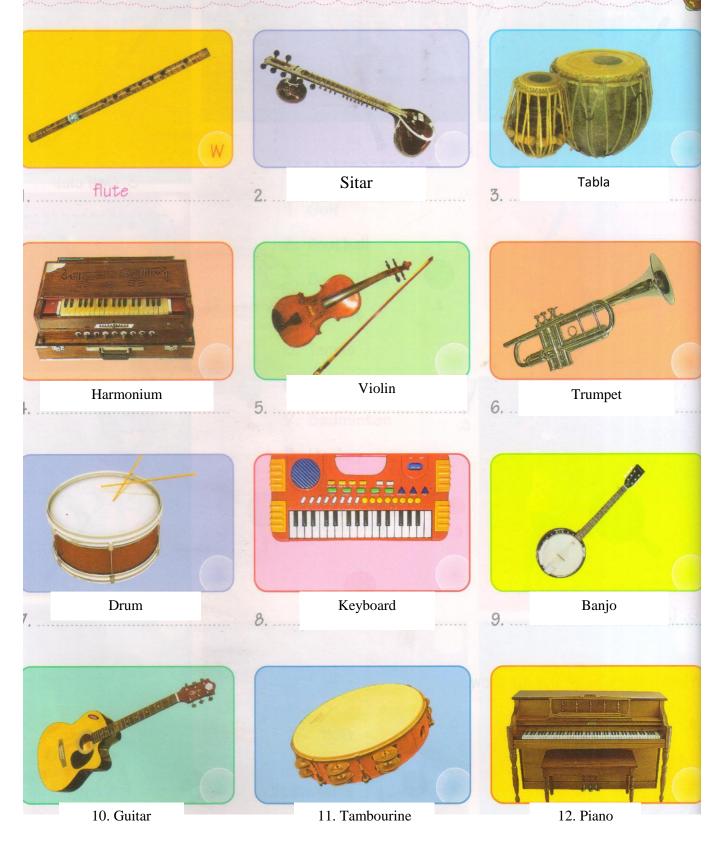

# 21. Making Music

lame these. How do we play them? Write B for beating, W for blowing, K for pressing keys and S for plucking strings. banjo drum flute guitar harmonium keyboard piano sitar tabla violin trumpet tambourine]