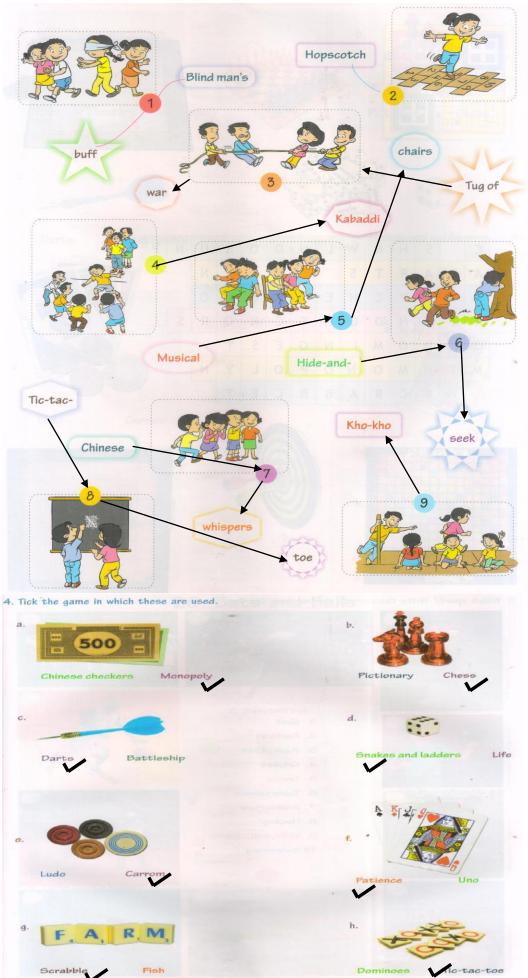

Garia Academy (Model) An English Medium Co – Educational Senior Secondary School HQ. Garia Hathai, Atharabla Udaipur, Gomati, Tripura, Pin - 799114

## Class – I <u>Subject: General knowledge</u> <u>Assignment Solve Question Answer</u>

## Content:- (17)Jobs:

1. Match the following with correct tools: -



2. Tick ( $\sqrt{}$ ) to show. The shop is owned by a -



# Content (19) Fun & Games: -

3. Jon as shown: -



#### 5. Which sport? Connect the correct number from the list: - (Practices at Home)



# <u>Content (20) Bats & ball</u> <u>6. Match the correct one: (Practices at home)</u>



# 21. Making Music

lame these. How do we play them? Write B for beating, W for blowing, K for pressing keys and S for plucking strings. banjo drum flute guitar harmonium keyboard piano sitar tabla violin trumpet tambourine]