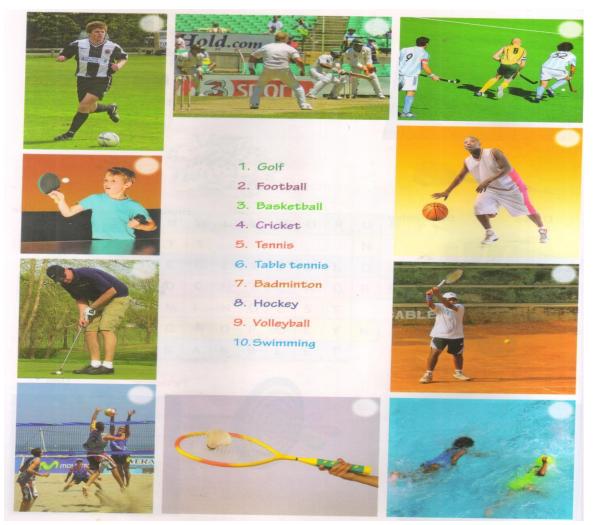

#### 5. Which sport? Connect the correct number from the list: - (Practices at Home)