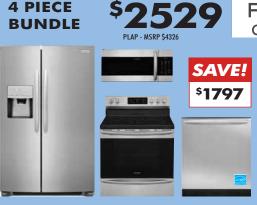

## Parma Furniture Co.

"Like Having A Friend At The Factory" 108 3rd St. · Parma, Idaho

722-5158 · toll free: 888-722-0078

FRIGIDAIRE GALLERY

**22.2 cu.ft Side-By-Side Refrigerato** #FGSC2335TF - MSRP <sup>5</sup>1949

1.7 cu.ft Over-The-Range Micro #FGMV176NTF - MSRP \$479

**30" Electric Range** #FGEF3036TF - MSRP \$1099

24" Built-In Dishwasher #FGID2466QF - MSRP \$799