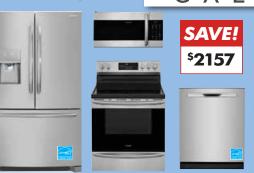

## FRIGIDAIRE GALLERY,

26.8 cu.ft French Door Refrigerator #FGHB2868TF - MSRP \$2999

1.7 cu.ft Over-The-Range Microv #FGMV176NTF - MSRP S479

**30'' Electric Range** #FGEF3059TF - MSRP <sup>S</sup>1199

**24" Built-In Dishwashe** #FGIP2468UF - MSRP <sup>5</sup>849