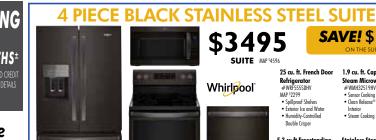

1.9 cu. ft. Capacity Refrigerator
#WRF55SDHV
MAP 52299
• Spillproof Shelves
• Exterior Ice and Water
• Humidital Controlled

5.3 cu.ft Freestanding

Keep Warm Setting
 Frozen Bake™ Tech

- Steam Microwave #WMH32519HV MAP S449 Sensor Cooking Clean Release® Non-Stick
  - Stainless Steel Tub
- Electric Range #WFE525SOHV MAP \$949 FlexHeat™ Dual Radiant Flement Dishwasher
  wDT50SAHB - MAP 5899
  • Total Coverage Spray Arm
  • Sensor cycle
  • 1-Hour Wash Cycle