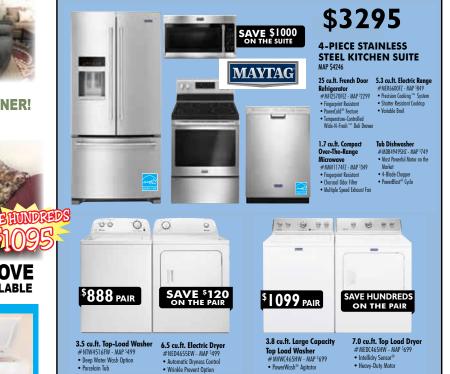

1.9 cu. ft. Capacity Refrigerator
#WRF55SDHV
MAP 52299
• Spillproof Shelves
• Exterior Ice and Water
• Humidital Controlled

5.3 cu.ft Freestanding

Keep Warm Setting
 Frozen Bake™ Tech

- Steam Microwave #WMH32519HV MAP S449 Sensor Cooking Clean Release® Non-Stick
  - Stainless Steel Tub
- Electric Range #WFE525SOHV MAP \$949 FlexHeat™ Dual Radiant Flement Dishwasher
  wDT50SAHB - MAP 5899
  • Total Coverage Spray Arm
  • Sensor cycle
  • 1-Hour Wash Cycle

4.3 cu.ft. Top Load Washer
#WTW5000DW - MAP 5749
• Presoak Option
• Deep Water Wash Cycle
• Clean Washer Cycle with Al
Wosher Cleaner

7.0 cu.ft. Top Load Electric Dryer

SAVEHUNDREDS

**RECLINING SOFA & LOVE** 