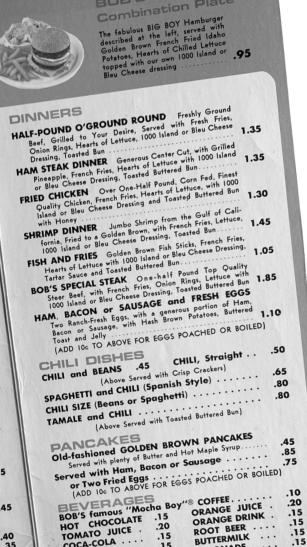

# brom the Past

Remember when the prices looked like this?

BOB'S BIG BOY Combination Plate

### BOB'S BIG BOY Two Patties of the Finest, Freshly-Ground Beef on specially baked Ground Beef on specially baked Sesame Seed Toasted Bun with Crisp Sesame Seed Toasted Bun with Crisp Lettuce, a slice of Fine American Cheese and the Special Dressing we make ourselves Hamburger CHICKEN SNACK Over One-Quarter Pound, Corn-Fed, Finest Quality Chicken, French Fries, Toast with Honey, Hearts of Lettuce with 1000 Island or Bleu Cheese Dressing .95 SHRIMP SANDWICH Jumbo Southern Fried Shrimp Served Open-Face, Hearts of Lettuce with 1000 Island or Bleu Cheese Dressing and French Fried Potatoes. .95 STEAK SANDWICH Tasty, Tender and Tempting Steer STEAK SANDWICH Tasty, Tender and Tempting Steer Seef Served American Sandwich Style with Crisp Lettuce, Tomato, Mayonnaise and French Fries 85 TUNA SANDWICH ..... .45 HAM. . .55 MELTED CHEESE. . .40 HAM or BACON and MELTED CHEESE .55 BACON with TOMATO or AVOCADO .50 Order of Golden-Brown French Fried Idaho Potatoes . . . . . 30 PINEAPPLE or PEAR and COTTAGE CHESE A heap of Dairy-Fresh Cottage Cheese on Crisp Lettuce with Chilled Pineapple or Pear and a Toasted Buttered Bun CHEF'S SPECIAL SALAD BOWL Hearts of Lettuce, Tomato, Avocado, Fresh Baby Alaskan Shrimp, with Bob's Garlic n Oil Dressing, and Toasted Buttered Bun DICED HAM and CHEESE SALAD Large Bowl of Crisp Chilled Lettuce, with Tomato, Diced Ham, Cheese, Bob's Tomato 'n Spice Cream French Dressing, and Served in a Chilled Salad Bowl with Toasted Buttered Bun..... .75 FOUNTAIN TREATS Bob's "Super Thick" MILK SHAKE . . . so thick you Toposed with Whipped Cream and eat it with a spoon . . . Topped with Whipped Cream and a Cherry (CHOCOLATE, VANILLA, STRAWBERRY) ... Bob's Special HOT FUDGE SUNDAE . Two scoops of Ice Cream, Creamy Hot Chocolate Fudge, topped with Crisp Diced Toasted Almonds, Whipped Cream and a Maraschino Cherry .45 Bob's Famous STRAWBERRY PIE ..... DESSERTS SUNDAES (Chocolate or Strawberry) Crispy-crust FRUIT PIES .30 FUDGE BROWNIES . .20 (a la mode or whipped cream .10 extra) .35

COCA-COLA ....

WAITRESS WILL CHEERFULLY EXCHANGE IT FOR ANY OTHER ITEM.

LEMONADE ....