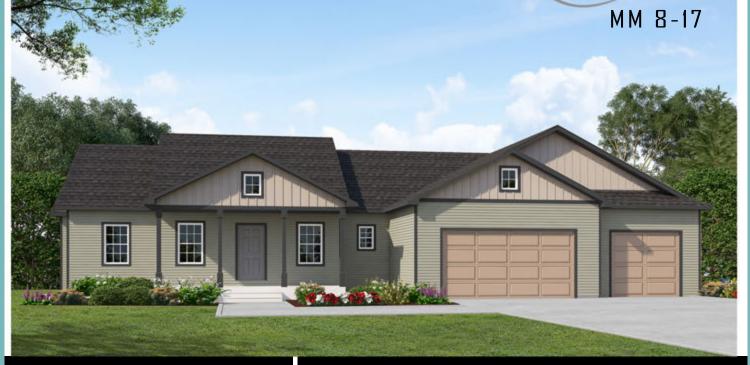

Starting at: 469,900.00 13335 Meadow Creek St

## LOCATION

Located in Missouri Meadows

1/2 Mile Northeast of Williston

This gorgeous country development offers 1 acre lots with beautiful views

## PROPERTY FEATURES

- Ranch Style
- 3 Car Garage
- 3 5 Bedrooms
- 2 3 Bathrooms
- 1821.2 sq ft Main Level
- 1821.2 sq ft Basement Level \* 1.057 acre lot
- Unfinished Basement

- \* Vaulted Ceilings
- Open Concept Living Area
- \* Tile Shower
- Covered Porch
- \* Family Friendly Neighborhood
- High Quality Finishes Throughout