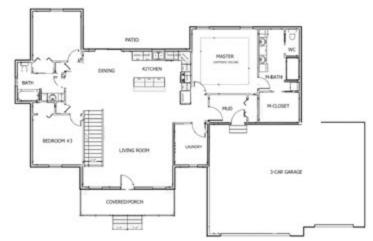

## PROPERTY FEATURES

- Ranch Style
- 3 Car Garage
- 3 5 Bedrooms
- 2 3 Bathrooms
- 1821.2 sq ft Main Level
- 1821.2 sq ft Basement Level \* 1.057 acre lot
- Unfinished Basement

- \* Vaulted Ceilings
- Open Concept Living Area
- \* Tile Shower
- Covered Porch
- \* Family Friendly Neighborhood
- High Quality Finishes Throughout