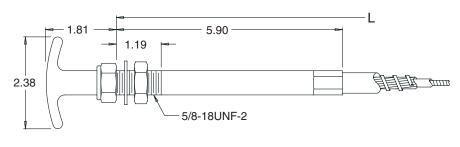

### Features:

- Load: 100lb maximum
- Travel: 3.00" maximum
- Threaded mount

### **Material**

 Plated Carbon Steel Corrosion-Proof Control Heads

### Suggested End Fittings

 See Hardware/End Fittings or Call Factory for More Information

> Linking Motion & Control... The Tuthill Solution

All line art dimensions are represented in inches

| Control Head Matrix                                                                                                                                                                                                                                                                                                                                                                                                                                                                                                                                                                                                                                                                                                                                                                                                                                                                                                                                                                                                                                                                                                                                                                                                                                                                                                                                                                                                                                                                                                                                                                                                                                                                                                                                                                                                                                                                                                                                                                                                                                                                                                            | Extended Dimensions                                                                                                                                                                                                                                                                                                                                                                                                                                                                                                                                                                                                                                                                                                                                                                                                                                                                                                                                                                                                                                                                                                                                                                                                                                                                                                                                                                                                                                                                                                                                                                                                                                                                                                                                                                                                                                                                                                                                                                                                                                                                                                           | Non Lock<br>VLD                  | Non Lock<br>LD                   | Twist<br>Lock                    | Micro<br>Adjust                          |    |
|--------------------------------------------------------------------------------------------------------------------------------------------------------------------------------------------------------------------------------------------------------------------------------------------------------------------------------------------------------------------------------------------------------------------------------------------------------------------------------------------------------------------------------------------------------------------------------------------------------------------------------------------------------------------------------------------------------------------------------------------------------------------------------------------------------------------------------------------------------------------------------------------------------------------------------------------------------------------------------------------------------------------------------------------------------------------------------------------------------------------------------------------------------------------------------------------------------------------------------------------------------------------------------------------------------------------------------------------------------------------------------------------------------------------------------------------------------------------------------------------------------------------------------------------------------------------------------------------------------------------------------------------------------------------------------------------------------------------------------------------------------------------------------------------------------------------------------------------------------------------------------------------------------------------------------------------------------------------------------------------------------------------------------------------------------------------------------------------------------------------------------|-------------------------------------------------------------------------------------------------------------------------------------------------------------------------------------------------------------------------------------------------------------------------------------------------------------------------------------------------------------------------------------------------------------------------------------------------------------------------------------------------------------------------------------------------------------------------------------------------------------------------------------------------------------------------------------------------------------------------------------------------------------------------------------------------------------------------------------------------------------------------------------------------------------------------------------------------------------------------------------------------------------------------------------------------------------------------------------------------------------------------------------------------------------------------------------------------------------------------------------------------------------------------------------------------------------------------------------------------------------------------------------------------------------------------------------------------------------------------------------------------------------------------------------------------------------------------------------------------------------------------------------------------------------------------------------------------------------------------------------------------------------------------------------------------------------------------------------------------------------------------------------------------------------------------------------------------------------------------------------------------------------------------------------------------------------------------------------------------------------------------------|----------------------------------|----------------------------------|----------------------------------|------------------------------------------|----|
| VLD  .97 EXTENDED .88 MIN FULL THD  .43 DIA .45 DIA .7/16-20UNF-2A                                                                                                                                                                                                                                                                                                                                                                                                                                                                                                                                                                                                                                                                                                                                                                                                                                                                                                                                                                                                                                                                                                                                                                                                                                                                                                                                                                                                                                                                                                                                                                                                                                                                                                                                                                                                                                                                                                                                                                                                                                                             | "A"<br>1" 4.94"<br>2" 6.94"<br>3" 8.94"                                                                                                                                                                                                                                                                                                                                                                                                                                                                                                                                                                                                                                                                                                                                                                                                                                                                                                                                                                                                                                                                                                                                                                                                                                                                                                                                                                                                                                                                                                                                                                                                                                                                                                                                                                                                                                                                                                                                                                                                                                                                                       | 81V32<br>81V42<br>86V32<br>86V42 |                                  | 51V32<br>51V42<br>56V32<br>56V42 | 21V32DF<br>21V42DF<br>26V32DF<br>26V42DF |    |
| 34 DIA .35 DIA .37 DIA .37 DIA .37 DIA .37 DIA .38 MIN FULL THD .38 MIN FULL THD .38 MIN FULL THD .38 MIN FULL THD .37 DIA .38 MIN FULL THD .39 M | "A" 1" 4.25" 2" 6.25" 3" 8.25"                                                                                                                                                                                                                                                                                                                                                                                                                                                                                                                                                                                                                                                                                                                                                                                                                                                                                                                                                                                                                                                                                                                                                                                                                                                                                                                                                                                                                                                                                                                                                                                                                                                                                                                                                                                                                                                                                                                                                                                                                                                                                                | 81V33<br>81V43<br>86V33<br>86V43 |                                  | 51V33<br>51V43<br>56V33<br>56V43 | 21V33DF<br>21V43DF<br>26V33DF<br>26V43DF |    |
| .75 EXTENDED .91 MIN FULL THD .53 DIA .65 DIA .5/8-18UNF-2A                                                                                                                                                                                                                                                                                                                                                                                                                                                                                                                                                                                                                                                                                                                                                                                                                                                                                                                                                                                                                                                                                                                                                                                                                                                                                                                                                                                                                                                                                                                                                                                                                                                                                                                                                                                                                                                                                                                                                                                                                                                                    | " <u>A"</u> 1" 5.18" 2" 7.18" 3" 9.18"                                                                                                                                                                                                                                                                                                                                                                                                                                                                                                                                                                                                                                                                                                                                                                                                                                                                                                                                                                                                                                                                                                                                                                                                                                                                                                                                                                                                                                                                                                                                                                                                                                                                                                                                                                                                                                                                                                                                                                                                                                                                                        |                                  | 91L32<br>91L42<br>96L32<br>96L42 | 51L32<br>51L42<br>56L32<br>56L42 | 21L32DF<br>21L42DF<br>26L32DF<br>26L42DF |    |
| LD -1.7544 EXTENDED .93 MIN FULL THD .53 DIA -1.77 WIDE .50 DIA .41 ROOT DIA                                                                                                                                                                                                                                                                                                                                                                                                                                                                                                                                                                                                                                                                                                                                                                                                                                                                                                                                                                                                                                                                                                                                                                                                                                                                                                                                                                                                                                                                                                                                                                                                                                                                                                                                                                                                                                                                                                                                                                                                                                                   | "A" 1" 4.56" 2" 6.56" 3" 8.56"                                                                                                                                                                                                                                                                                                                                                                                                                                                                                                                                                                                                                                                                                                                                                                                                                                                                                                                                                                                                                                                                                                                                                                                                                                                                                                                                                                                                                                                                                                                                                                                                                                                                                                                                                                                                                                                                                                                                                                                                                                                                                                |                                  | 91L33<br>91L43<br>96L33<br>96L43 | 51L33<br>51L43<br>56L33<br>56L43 | 21L33DF<br>21L43DF<br>26L33DF<br>26L43DF |    |
| SCREW ON .38 .13 WIDE .38 DIA .38 DIA .38 DIA .38 24UNF-2 -                                                                                                                                                                                                                                                                                                                                                                                                                                                                                                                                                                                                                                                                                                                                                                                                                                                                                                                                                                                                                                                                                                                                                                                                                                                                                                                                                                                                                                                                                                                                                                                                                                                                                                                                                                                                                                                                                                                                                                                                                                                                    | .92 - 12.00 - 11.00 - 12.00 - 15.00 - 15.00 - 15.00 - 15.00 - 15.00 - 15.00 - 15.00 - 15.00 - 15.00 - 15.00 - 15.00 - 15.00 - 15.00 - 15.00 - 15.00 - 15.00 - 15.00 - 15.00 - 15.00 - 15.00 - 15.00 - 15.00 - 15.00 - 15.00 - 15.00 - 15.00 - 15.00 - 15.00 - 15.00 - 15.00 - 15.00 - 15.00 - 15.00 - 15.00 - 15.00 - 15.00 - 15.00 - 15.00 - 15.00 - 15.00 - 15.00 - 15.00 - 15.00 - 15.00 - 15.00 - 15.00 - 15.00 - 15.00 - 15.00 - 15.00 - 15.00 - 15.00 - 15.00 - 15.00 - 15.00 - 15.00 - 15.00 - 15.00 - 15.00 - 15.00 - 15.00 - 15.00 - 15.00 - 15.00 - 15.00 - 15.00 - 15.00 - 15.00 - 15.00 - 15.00 - 15.00 - 15.00 - 15.00 - 15.00 - 15.00 - 15.00 - 15.00 - 15.00 - 15.00 - 15.00 - 15.00 - 15.00 - 15.00 - 15.00 - 15.00 - 15.00 - 15.00 - 15.00 - 15.00 - 15.00 - 15.00 - 15.00 - 15.00 - 15.00 - 15.00 - 15.00 - 15.00 - 15.00 - 15.00 - 15.00 - 15.00 - 15.00 - 15.00 - 15.00 - 15.00 - 15.00 - 15.00 - 15.00 - 15.00 - 15.00 - 15.00 - 15.00 - 15.00 - 15.00 - 15.00 - 15.00 - 15.00 - 15.00 - 15.00 - 15.00 - 15.00 - 15.00 - 15.00 - 15.00 - 15.00 - 15.00 - 15.00 - 15.00 - 15.00 - 15.00 - 15.00 - 15.00 - 15.00 - 15.00 - 15.00 - 15.00 - 15.00 - 15.00 - 15.00 - 15.00 - 15.00 - 15.00 - 15.00 - 15.00 - 15.00 - 15.00 - 15.00 - 15.00 - 15.00 - 15.00 - 15.00 - 15.00 - 15.00 - 15.00 - 15.00 - 15.00 - 15.00 - 15.00 - 15.00 - 15.00 - 15.00 - 15.00 - 15.00 - 15.00 - 15.00 - 15.00 - 15.00 - 15.00 - 15.00 - 15.00 - 15.00 - 15.00 - 15.00 - 15.00 - 15.00 - 15.00 - 15.00 - 15.00 - 15.00 - 15.00 - 15.00 - 15.00 - 15.00 - 15.00 - 15.00 - 15.00 - 15.00 - 15.00 - 15.00 - 15.00 - 15.00 - 15.00 - 15.00 - 15.00 - 15.00 - 15.00 - 15.00 - 15.00 - 15.00 - 15.00 - 15.00 - 15.00 - 15.00 - 15.00 - 15.00 - 15.00 - 15.00 - 15.00 - 15.00 - 15.00 - 15.00 - 15.00 - 15.00 - 15.00 - 15.00 - 15.00 - 15.00 - 15.00 - 15.00 - 15.00 - 15.00 - 15.00 - 15.00 - 15.00 - 15.00 - 15.00 - 15.00 - 15.00 - 15.00 - 15.00 - 15.00 - 15.00 - 15.00 - 15.00 - 15.00 - 15.00 - 15.00 - 15.00 - 15.00 - 15.00 - 15.00 - 15.00 - 15.00 - 15.00 - 15.00 - 15.00 - 15.00 - 15.00 - 15.00 - 15.00 - 15.00 - 15.00 - | 79V00<br>79V04<br>79V05          |                                  | 59V00<br>59V04<br>59V05          | 29V00 BR<br>29V04<br>29V05               | IS |