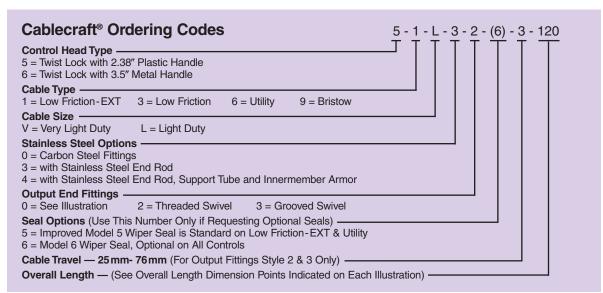

### Suggested End Fittings

 See Hardware/End Fittings or Call Factory for More Information

> Linking Motion & Control... The Tuthill Solution

All line art dimensions are represented in inches

| Control Head Matrix                                                                                                                                                                                                                                                                                                                                                                                                                                                                                                                                                                                                                                                                                                                                                                                                                                                                                                                                                                                                                                                                                                                                                                                                                                                                                                                                                                                                                                                                                                                                                                                                                                                                                                                                                                                                                                                                                                                                                                                                                                                                                                            | Extended Dimensions                                                                                                                                                                                                                                                                                                                                                                                                                                                                                                                                                                                                                                                                                                                                                                                                                                                                                                                                                                                                                                                                                                                                                                                                                                                                                                                                                                                                                                                                                                                                                                                                                                                                                                                                                                                                                                                                                                                                                                                                                                                                                                           | Non Lock<br>VLD                  | Non Lock<br>LD                   | Twist<br>Lock                    | Micro<br>Adjust                          |    |
|--------------------------------------------------------------------------------------------------------------------------------------------------------------------------------------------------------------------------------------------------------------------------------------------------------------------------------------------------------------------------------------------------------------------------------------------------------------------------------------------------------------------------------------------------------------------------------------------------------------------------------------------------------------------------------------------------------------------------------------------------------------------------------------------------------------------------------------------------------------------------------------------------------------------------------------------------------------------------------------------------------------------------------------------------------------------------------------------------------------------------------------------------------------------------------------------------------------------------------------------------------------------------------------------------------------------------------------------------------------------------------------------------------------------------------------------------------------------------------------------------------------------------------------------------------------------------------------------------------------------------------------------------------------------------------------------------------------------------------------------------------------------------------------------------------------------------------------------------------------------------------------------------------------------------------------------------------------------------------------------------------------------------------------------------------------------------------------------------------------------------------|-------------------------------------------------------------------------------------------------------------------------------------------------------------------------------------------------------------------------------------------------------------------------------------------------------------------------------------------------------------------------------------------------------------------------------------------------------------------------------------------------------------------------------------------------------------------------------------------------------------------------------------------------------------------------------------------------------------------------------------------------------------------------------------------------------------------------------------------------------------------------------------------------------------------------------------------------------------------------------------------------------------------------------------------------------------------------------------------------------------------------------------------------------------------------------------------------------------------------------------------------------------------------------------------------------------------------------------------------------------------------------------------------------------------------------------------------------------------------------------------------------------------------------------------------------------------------------------------------------------------------------------------------------------------------------------------------------------------------------------------------------------------------------------------------------------------------------------------------------------------------------------------------------------------------------------------------------------------------------------------------------------------------------------------------------------------------------------------------------------------------------|----------------------------------|----------------------------------|----------------------------------|------------------------------------------|----|
| VLD  .97 EXTENDED .88 MIN FULL THD  .43 DIA .45 DIA .7/16-20UNF-2A                                                                                                                                                                                                                                                                                                                                                                                                                                                                                                                                                                                                                                                                                                                                                                                                                                                                                                                                                                                                                                                                                                                                                                                                                                                                                                                                                                                                                                                                                                                                                                                                                                                                                                                                                                                                                                                                                                                                                                                                                                                             | "A"<br>1" 4.94"<br>2" 6.94"<br>3" 8.94"                                                                                                                                                                                                                                                                                                                                                                                                                                                                                                                                                                                                                                                                                                                                                                                                                                                                                                                                                                                                                                                                                                                                                                                                                                                                                                                                                                                                                                                                                                                                                                                                                                                                                                                                                                                                                                                                                                                                                                                                                                                                                       | 81V32<br>81V42<br>86V32<br>86V42 |                                  | 51V32<br>51V42<br>56V32<br>56V42 | 21V32DF<br>21V42DF<br>26V32DF<br>26V42DF |    |
| 34 DIA .35 DIA .37 DIA .37 DIA .37 DIA .37 DIA .38 MIN FULL THD .38 MIN FULL THD .38 MIN FULL THD .38 MIN FULL THD .37 DIA .38 MIN FULL THD .39 M | "A" 1" 4.25" 2" 6.25" 3" 8.25"                                                                                                                                                                                                                                                                                                                                                                                                                                                                                                                                                                                                                                                                                                                                                                                                                                                                                                                                                                                                                                                                                                                                                                                                                                                                                                                                                                                                                                                                                                                                                                                                                                                                                                                                                                                                                                                                                                                                                                                                                                                                                                | 81V33<br>81V43<br>86V33<br>86V43 |                                  | 51V33<br>51V43<br>56V33<br>56V43 | 21V33DF<br>21V43DF<br>26V33DF<br>26V43DF |    |
| .75 EXTENDED .91 MIN FULL THD .53 DIA .65 DIA .5/8-18UNF-2A                                                                                                                                                                                                                                                                                                                                                                                                                                                                                                                                                                                                                                                                                                                                                                                                                                                                                                                                                                                                                                                                                                                                                                                                                                                                                                                                                                                                                                                                                                                                                                                                                                                                                                                                                                                                                                                                                                                                                                                                                                                                    | " <u>A"</u> 1" 5.18" 2" 7.18" 3" 9.18"                                                                                                                                                                                                                                                                                                                                                                                                                                                                                                                                                                                                                                                                                                                                                                                                                                                                                                                                                                                                                                                                                                                                                                                                                                                                                                                                                                                                                                                                                                                                                                                                                                                                                                                                                                                                                                                                                                                                                                                                                                                                                        |                                  | 91L32<br>91L42<br>96L32<br>96L42 | 51L32<br>51L42<br>56L32<br>56L42 | 21L32DF<br>21L42DF<br>26L32DF<br>26L42DF |    |
| LD -1.7544 EXTENDED .93 MIN FULL THD .53 DIA -1.77 WIDE .50 DIA .41 ROOT DIA                                                                                                                                                                                                                                                                                                                                                                                                                                                                                                                                                                                                                                                                                                                                                                                                                                                                                                                                                                                                                                                                                                                                                                                                                                                                                                                                                                                                                                                                                                                                                                                                                                                                                                                                                                                                                                                                                                                                                                                                                                                   | "A" 1" 4.56" 2" 6.56" 3" 8.56"                                                                                                                                                                                                                                                                                                                                                                                                                                                                                                                                                                                                                                                                                                                                                                                                                                                                                                                                                                                                                                                                                                                                                                                                                                                                                                                                                                                                                                                                                                                                                                                                                                                                                                                                                                                                                                                                                                                                                                                                                                                                                                |                                  | 91L33<br>91L43<br>96L33<br>96L43 | 51L33<br>51L43<br>56L33<br>56L43 | 21L33DF<br>21L43DF<br>26L33DF<br>26L43DF |    |
| SCREW ON .38 .13 WIDE .38 DIA .38 DIA .38 DIA .38 24UNF-2 -                                                                                                                                                                                                                                                                                                                                                                                                                                                                                                                                                                                                                                                                                                                                                                                                                                                                                                                                                                                                                                                                                                                                                                                                                                                                                                                                                                                                                                                                                                                                                                                                                                                                                                                                                                                                                                                                                                                                                                                                                                                                    | .92 - 12.00 - 11.00 - 12.00 - 15.00 - 15.00 - 15.00 - 15.00 - 15.00 - 15.00 - 15.00 - 15.00 - 15.00 - 15.00 - 15.00 - 15.00 - 15.00 - 15.00 - 15.00 - 15.00 - 15.00 - 15.00 - 15.00 - 15.00 - 15.00 - 15.00 - 15.00 - 15.00 - 15.00 - 15.00 - 15.00 - 15.00 - 15.00 - 15.00 - 15.00 - 15.00 - 15.00 - 15.00 - 15.00 - 15.00 - 15.00 - 15.00 - 15.00 - 15.00 - 15.00 - 15.00 - 15.00 - 15.00 - 15.00 - 15.00 - 15.00 - 15.00 - 15.00 - 15.00 - 15.00 - 15.00 - 15.00 - 15.00 - 15.00 - 15.00 - 15.00 - 15.00 - 15.00 - 15.00 - 15.00 - 15.00 - 15.00 - 15.00 - 15.00 - 15.00 - 15.00 - 15.00 - 15.00 - 15.00 - 15.00 - 15.00 - 15.00 - 15.00 - 15.00 - 15.00 - 15.00 - 15.00 - 15.00 - 15.00 - 15.00 - 15.00 - 15.00 - 15.00 - 15.00 - 15.00 - 15.00 - 15.00 - 15.00 - 15.00 - 15.00 - 15.00 - 15.00 - 15.00 - 15.00 - 15.00 - 15.00 - 15.00 - 15.00 - 15.00 - 15.00 - 15.00 - 15.00 - 15.00 - 15.00 - 15.00 - 15.00 - 15.00 - 15.00 - 15.00 - 15.00 - 15.00 - 15.00 - 15.00 - 15.00 - 15.00 - 15.00 - 15.00 - 15.00 - 15.00 - 15.00 - 15.00 - 15.00 - 15.00 - 15.00 - 15.00 - 15.00 - 15.00 - 15.00 - 15.00 - 15.00 - 15.00 - 15.00 - 15.00 - 15.00 - 15.00 - 15.00 - 15.00 - 15.00 - 15.00 - 15.00 - 15.00 - 15.00 - 15.00 - 15.00 - 15.00 - 15.00 - 15.00 - 15.00 - 15.00 - 15.00 - 15.00 - 15.00 - 15.00 - 15.00 - 15.00 - 15.00 - 15.00 - 15.00 - 15.00 - 15.00 - 15.00 - 15.00 - 15.00 - 15.00 - 15.00 - 15.00 - 15.00 - 15.00 - 15.00 - 15.00 - 15.00 - 15.00 - 15.00 - 15.00 - 15.00 - 15.00 - 15.00 - 15.00 - 15.00 - 15.00 - 15.00 - 15.00 - 15.00 - 15.00 - 15.00 - 15.00 - 15.00 - 15.00 - 15.00 - 15.00 - 15.00 - 15.00 - 15.00 - 15.00 - 15.00 - 15.00 - 15.00 - 15.00 - 15.00 - 15.00 - 15.00 - 15.00 - 15.00 - 15.00 - 15.00 - 15.00 - 15.00 - 15.00 - 15.00 - 15.00 - 15.00 - 15.00 - 15.00 - 15.00 - 15.00 - 15.00 - 15.00 - 15.00 - 15.00 - 15.00 - 15.00 - 15.00 - 15.00 - 15.00 - 15.00 - 15.00 - 15.00 - 15.00 - 15.00 - 15.00 - 15.00 - 15.00 - 15.00 - 15.00 - 15.00 - 15.00 - 15.00 - 15.00 - 15.00 - 15.00 - 15.00 - 15.00 - 15.00 - 15.00 - 15.00 - 15.00 - 15.00 - 15.00 - 15.00 - 15.00 - 15.00 - | 79V00<br>79V04<br>79V05          |                                  | 59V00<br>59V04<br>59V05          | 29V00 BR<br>29V04<br>29V05               | IS |