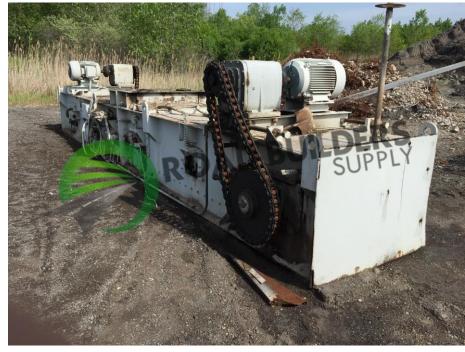

## ID: TC033 Details:

- 400 TPH Transfer
- Splitter for 3 silos
- ➤ New 40HP motors
- Motors and gearboxes have been upsized from original
- 23' C/L shaft to C/L of shaft
- > 27' long
- > 52" wide (outside)
- ➤ Slats 35"