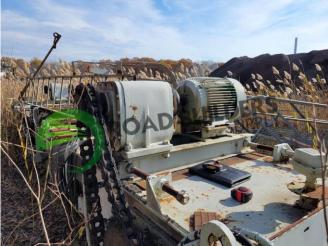

## ID: TC033 Details:

- 400 TPH Transfer
- Splitter for 3 silos
- ➤ New 40HP motors
- Motors and gearboxes have been upsized from original
- 23' C/L shaft to C/L of shaft
- > 27' long
- > 52" wide (outside)
- ➤ Slats 35"