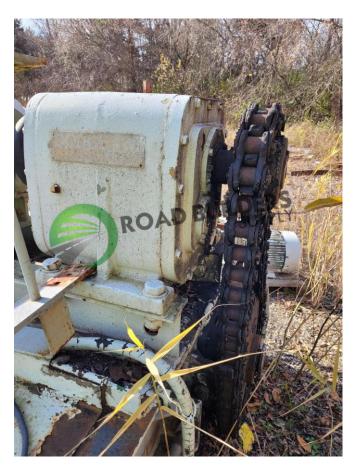

## ID: TC033 Details:

- 400 TPH Transfer
- Splitter for 3 silos
- ➤ New 40HP motors
- Motors and gearboxes have been upsized from original
- 23' C/L shaft to C/L of shaft
- > 27' long
- > 52" wide (outside)
- ➤ Slats 35"