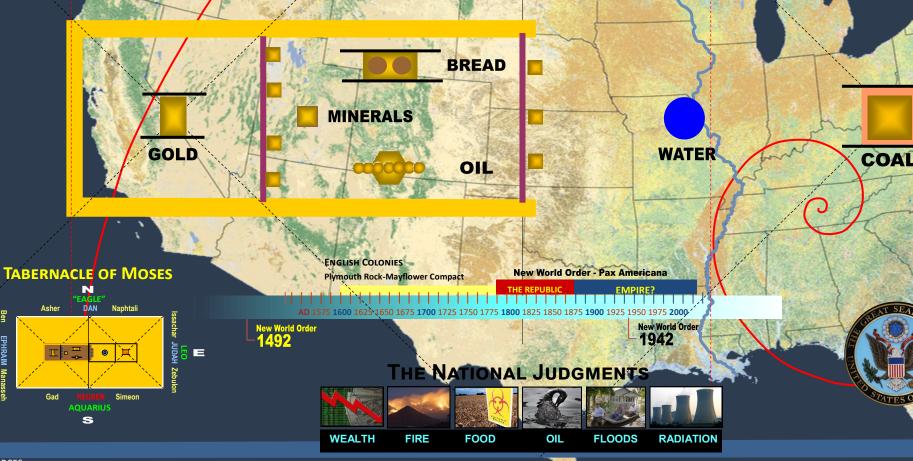

## THE TABERNACLE REPUBLIC

The purpose of this illustration is to compare the USA with the Fall of Israel being superimposed with the Tabernacle of Moses pattern. The USA has long been compared both to ancient Israel and Rome. In terms of Rome, as the New Rome, the New Atlantis, its successor. With its similar symbols, architecture and laws; they also mirror their development– rise and fall. With Israel, as it religious roots and heritage and peculiarities such as having 13 colonies, etc. There appears to be a similar pattern of ascent and decline. What has blessed the USA and made her a Super Power is now turning into a 'curse' and its downfall. The relative timelines will be compared to how the Lorp in the Old Testament disciples Nations when it got to the point of no-return. There were 5 Stages of Divine Disciple. The last was exile and bondage as it was for Israel and Rome was taken over by its various ethnic enclaves. Has the USA entered or about to enter the final stage of Divine Disciple?

## THE TABERNACLE PATTERN

This illustration suggests that the USA can resemble the Tabernacle of Israel during the days of Moses. Each articles representing a specific element corresponding to a natural resources and its subsequent blessing and judgment.

1. 1<mark>st 'Veil' Entrance</mark> Eastern Seaboard, Appalachian Range -Immigration issues/secure borders/'terrorism'.

2. Altar of Sacrifice Coal mines closing down/nuclear radiation from Japan over the USA.

3. Laver of Washing Mississippi flooding the Midwest.

4. 2nd 'Veil' Entrance 'Doorway' to West, St. Louis Archway.

5. Table of Bread Bread Basket poisoned with GMOs.

6. Candle Stick Oil region causing Gulf oil spills.

7. <mark>Altar of Incense</mark> Mineral wealth owned by foreigners, mega fires in West.

8. 3rd 'Veil' Entrance Continental Divide Rocky Mountains.

9. Ark of the Covenant The Gold Rush and subsequent 'wealth' looted by International Banksters.