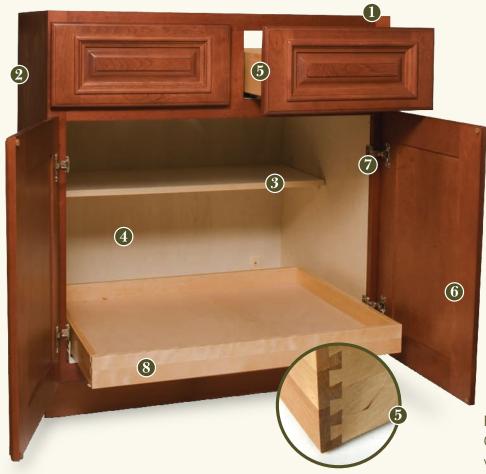

#### **CASE**

- Traditional face frame construction using select birch.

  Face frames are solid 3/4" thick with 1-1/2" stiles and rails.

  Mortise and tenon joints.
- 2 Sides are birch veneered 1/2" plywood. The interior features a clear-coat finish and the exterior is stained to match the door. (Hampton and Mt. Vernon interiors are painted to match the door.)
- 3 Shelves are 5/8" thick birch veneered plywood sealed with a clear-coat finish, adjustable and front edge banded.
- For ease of installation, backs are framed with a 3/8" plywood hanging rail. Base cabinet backs extend to the floor providing optimal structural stability.

#### **DRAWERS**

9/16" thick solid hard wood, dovetail joints and clear-coated.
 Bottoms are 1/4" birch plywood fully captured.
 Slides are under mount, full extension soft-close.

#### **DOORS**

6 Premium full overlay door styles. Butt doors on all sizes up to 39" wide.

#### HINGES

7 Hinges are 6-way adjustable.

#### Roll Trays

8 Optional roll trays.
All wood dovetail construction.