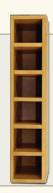

#### WINE RACKS

12" DEEP WINE CUBBIES WC130 Can be Installed Vertically or Horizontally

12" DEEP WALL
WINE RACKS
WR3018
(horizontal installation)
WR8130
(vertical installation)
Note: Holds 18 to 20 bottles