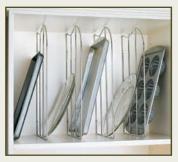

#### U SHAPED TRAY DIVIDER

12" CHROME TRAY DIVIDER LD-597-12CR-10 18" CHROME TRAY DIVIDER LD-597-18CR-10 Can be Used in Wall or Base Cabinets