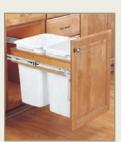

#### **PULL OUT WASTE CONTAINER**

SINGLE 35 QT WASTE CONTAINER 4WCTM-12DM1-21 White Container Fits in Base 15

DOUBLE 35 QT WASTE CONTAINER 4WCTM-18DM2-18 White Container Fits in Base 18