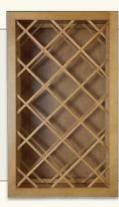

Everything in its place. Store it, display it or keep it handy within arms reach.

Create a built-in serving station.

Expression Suggestion

Add a flair for the gourmet with single or double row Wine Cubbies. They can be installed vertically or horizontally.

#### WINE RACKS

12" DEEP WINE CUBBIES WC130 Can be Installed Vertically or Horizontally

12" DEEP WALL
WINE RACKS
WR3018
(horizontal installation)
WR8130
(vertical installation)
Note: Holds 18 to 20 bottles