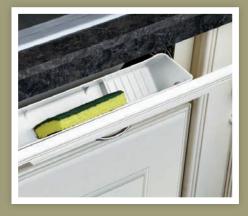

> Expression Suggestion

Add an artisan accent with pewter finished knobs from Richelieu Hardware.

Visit richelieu.com

Make it easy, convenient, in harmony

Space Maximizers

- Lazy Susan
- Tilt Out Tray
- Under Sink Drip Tray

#### WHITE POLYMER TILT OUT TRAY

11" TILT OUT TRAY KIT WHITE LD-6572-11-11-1 14" TILT OUT TRAY KIT WHITE LD-6572-14-11-1