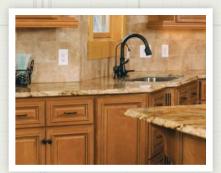

### Organize your world

### Orderly Advantages

- Cutlery Tray
- Base or Wall Pull Out Spacer
- Base Organizer Pull Out
- Spice Organizer
- Waste Container
- Pantry Pull Out

Savvy cooks know how to turn simple ingredients into works of art. Of course, it helps when you create from a workspace that truly inspires.