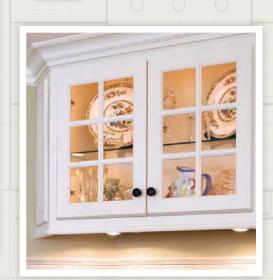

### Enhancing additions

- Fluted or Plain Pilaster
- Block and Spindle
- Mullion Doors

A place for everything.
Hidden roll-outs
organize and add to
the easy feel of your
Hampton kitchen.

Expression Suggestion

Try Hampton with a decorative knob accent from Richelieu Hardware.

Visit richelieu.com