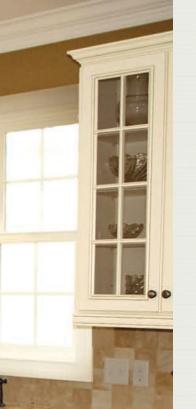

### Enhancing additions

- Fluted or Plain Pilaster
- Block and Spindle
- Mullion Doors

A place for everything.
Hidden roll-outs
organize and add to
the easy feel of your
Hampton kitchen.

Expression Suggestion

#### **MULLION DOORS**

MULLION DOOR

RiverRun Cabinetry offers you a full complement of accessories to create the simple and dramatic details which showcase your individual style.

Mullion Doors Selection of Crown Mouldings Pilasters & Blocks Tulip & Bun Feet