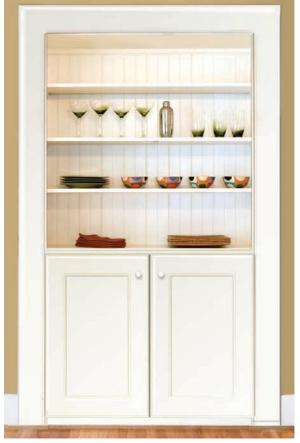

### Enhancing additions

- Fluted or Plain Pilaster
- Block and Spindle
- Mullion Doors

A place for everything.
Hidden roll-outs
organize and add to
the easy feel of your
Hampton kitchen.

Expression Suggestion

#### **MULLION DOORS**

MULLION DOOR

RiverRun Cabinetry offers you a full complement of accessories to create the simple and dramatic details which showcase your individual style.

Mullion Doors Selection of Crown Mouldings Pilasters & Blocks Tulip & Bun Feet