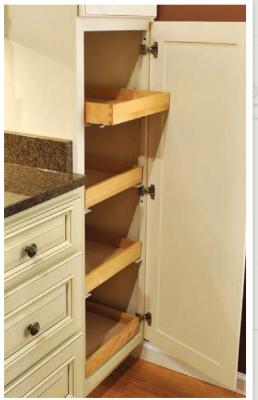

### Orderly Advantages

- Cutlery Tray
- Base or Wall Pull Out Spacer
- Base Organizer Pull Out
- Spice Organizer
- Waste Container
- Pantry Pull Out

Savvy cooks know how to turn simple ingredients into works of art. Of course, it helps when you create from a workspace that truly inspires.

#### PANTRY PULL OUT

43"H X 14"W WOOD PANTRY W/SLIDE 448-TP43-14-1 Fits in 18" Pantry Cabinet. Has the Following Features:

- 450 lb rated soft close slide
- Adjustable shelves
- Limited Lifetime Warranty