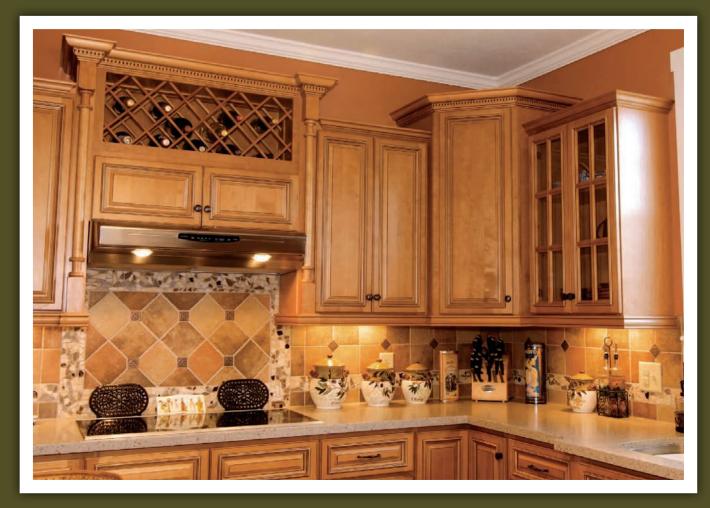

#### **Decorative Accents**

- Large Crown Mouldings
- Royal Crown Mouldings
- Standard Crown Mouldings
- Traditional Rail Mouldings
- Dentil Accents
- Rope Accents

There's nothing like the deep, rich color of cherry to help create a haven of relaxation and comfort.

### Enhancing additions

- Fluted or Plain Pilaster
- Block and Spindle
- Mullion Doors

A place for everything.
Hidden roll-outs
organize and add to
the easy feel of your
Hampton kitchen.

Expression Suggestion