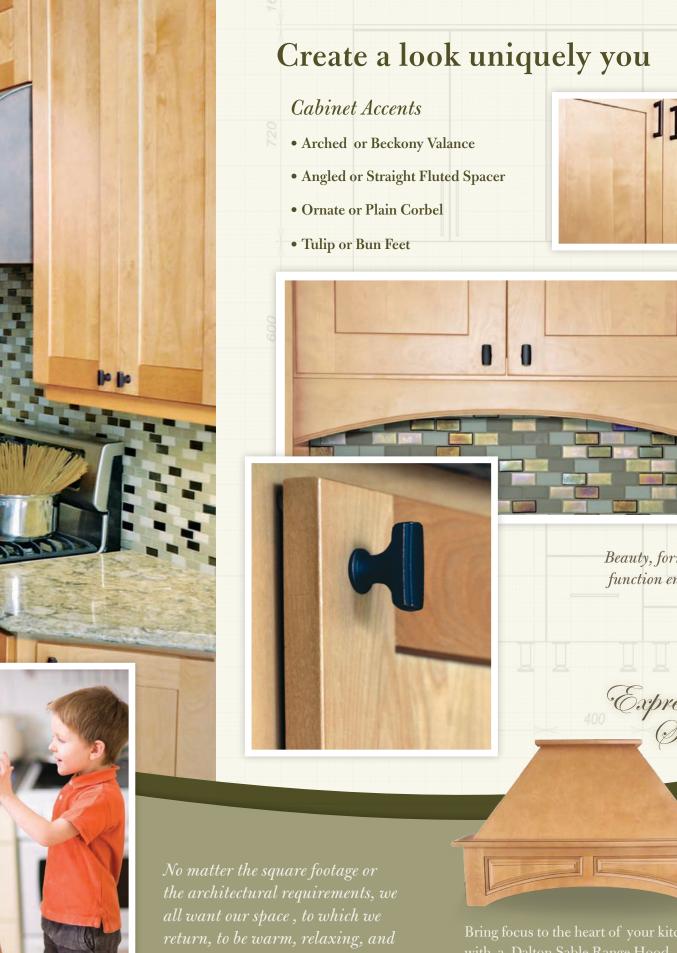

### Express your flair

### Enhancing additions

- Fluted or Plain Pilaster
- Block and Spindle
- Mullion Doors

A place for everything.
Hidden roll-outs
organize and add to
the easy feel of your
Hampton kitchen.

Expression Suggestion

Try Hampton with a decorative knob accent from Richelieu Hardware.

Visit richelieu.com