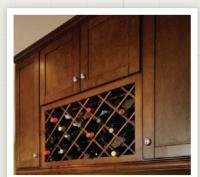

#### WINE RACKS

12" DEEP WINE CUBBIES WC130 Can be Installed Vertically or Horizontally

12" DEEP WALL
WINE RACKS
WR3018
(horizontal installation)
WR8130
(vertical installation)
Note: Holds 18 to 20 bottles