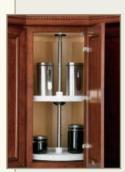

#### LAZY SUSANS

20" FULL CIRCLE - 2 Tray Set 3072-20-11-52 20" FULL CIRCLE - 3 Tray Set - 33" 41" 3073-20-11-531 20" FULL CIRCLE - 3 Tray Set - 38" 46" 3073-20-11-536