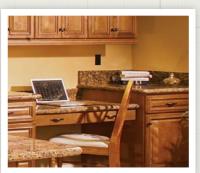

### Express your flair

### Enhancing additions

- Fluted or Plain Pilaster
- Block and Spindle
- Mullion Doors

A place for everything.
Hidden roll-outs
organize and add to
the easy feel of your
Hampton kitchen.

Expression Suggestion