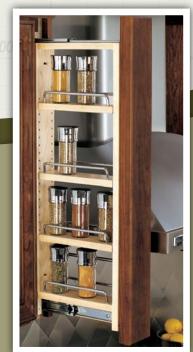

# Expression Suggestion

Inspiration comes from many places. Spice it up with a handy pull out sectional.

Item# 432WF-3C-RR

#### SPICE ORGANIZER INSERT

16"W X 19 3/4"D SPICE ORGANIZER 4SDI-18 22"W X 19 3/4"D SPICE ORGANIZER 4SDI-24