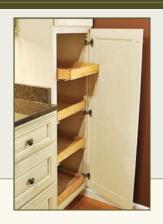

#### PANTRY PULL OUT

43"H X 14"W WOOD PANTRY W/SLIDE 448-TP43-14-1 Fits in 18" Pantry Cabinet. Has the Following Features:

- 450 lb rated soft close slide
- Adjustable shelves
- Limited Lifetime Warranty