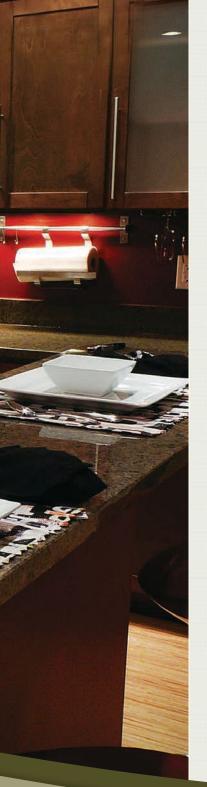

Everything in its place. Store it, display it or keep it handy within arms reach.

Create a built-in serving station.

Expression Suggestion

Add a flair for the gourmet with single or double row Wine Cubbies. They can be installed vertically or horizontally.

tem# WC130