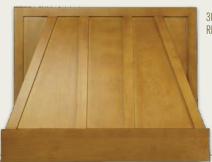

### PULL OUT SHELF TRAY

ROT B15 ROT B27 ROT B18 ROT B30 ROT B21 ROT B33 ROT B24 ROT B36

30" RANGE HOOD RH3024

CONTEMPORARY STRAIGHT HOOD
36" RH36CTSTR
42" RH42CTSTR
48" RH48CTSTR

CONTEMPORARY ARCHED HOOD

36" RH36CTARCH

42" RH42CTARCH

48" RH48CTARCH

CONTEMPORARY CHIMNEY

(not pictured)

36" RH36CTCHIM

42" RH42CTCHIM

48" RH48CTCHIM