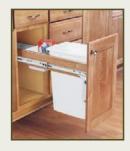

#### **PULL OUT WASTE CONTAINER**

SINGLE 35 QT WASTE CONTAINER 4WCTM-12DM1-21 White Container Fits in Base 15

DOUBLE 35 QT WASTE CONTAINER 4WCTM-18DM2-18 White Container Fits in Base 18