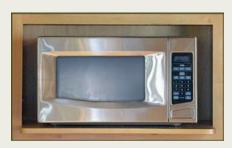

#### MICROWAVE WALL CABINET

MWS3018X12 18"H X 12" Note: Shelf is 17" deep

### PULL OUT SHELF TRAY

ROT B15 ROT B27 ROT B18 ROT B30 ROT B21 ROT B33 ROT B24 ROT B36

30" RANGE HOOD RH3024

CONTEMPORARY STRAIGHT HOOD
36" RH36CTSTR
42" RH42CTSTR
48" RH48CTSTR

CONTEMPORARY ARCHED HOOD

36" RH36CTARCH