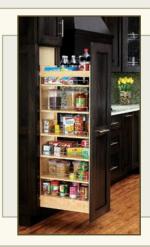

#### PANTRY PULL OUT

43"H X 14"W WOOD PANTRY W/SLIDE 448-TP43-14-1 Fits in 18" Pantry Cabinet. Has the Following Features:

- 450 lb rated soft close slide
- Adjustable shelves
- Limited Lifetime Warranty