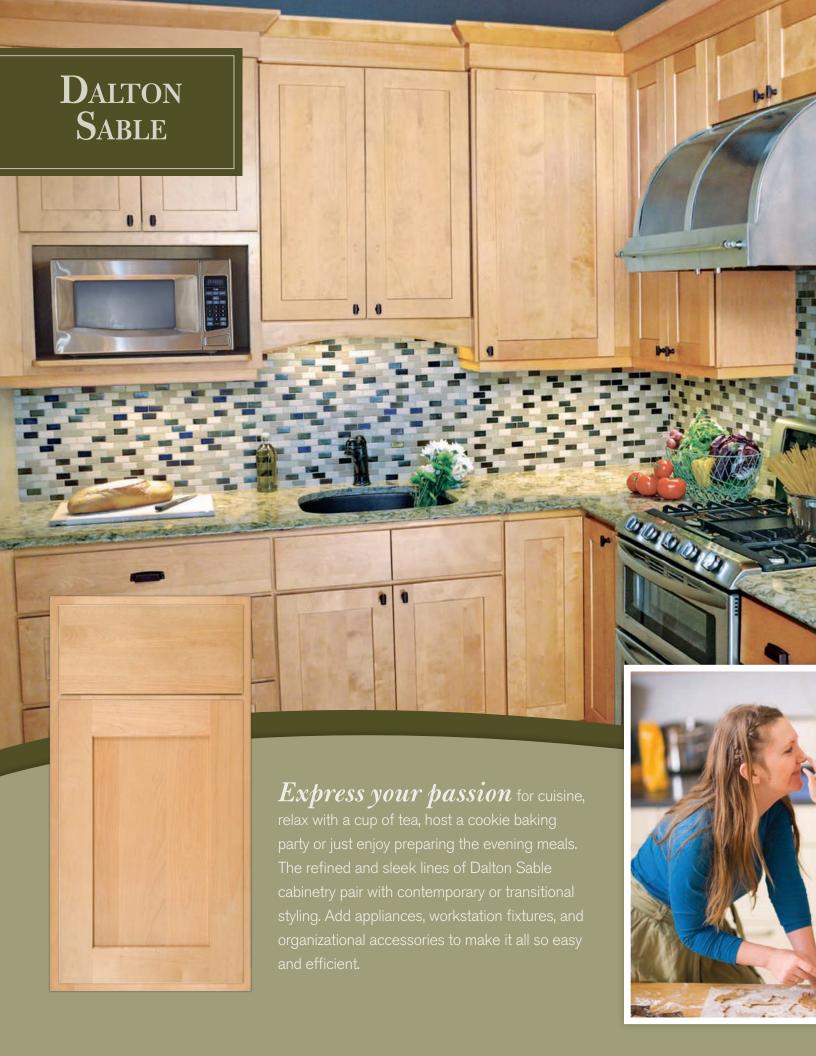

ul Shenandoah Valley of Virginia, where majestic mountains and rolling hills are joined by hardwood stands and new growth forests. Where the light dances creating a unique sense of harmony. Where a lattice of rivers and streams enrich and inspire and an appreciation for quality runs deep. In the valley, major thoroughfares mingle with country roads delivering the efficiencies of the day while preserving nature's magnificent beauty. This has been the inspiration for RiverRun Cabinetry.

Our mission is to deliver a naturally beautiful, fully featured line of cabinets where the quality reflects nature's finest, where traditional craftsmanship and modern efficiencies come together harmoniously to create beauty and quality in a line of cabinetry that offers the very best value possible.













Beauty, form, and function entwine

Item# RH36CTARCH





# Bringing quality and style together

#### **Decorative Accents**

- Large Crown Mouldings
- Royal Crown Mouldings
- Standard Crown Mouldings
- Traditional Rail Mouldings
- Dentil Accents
- Rope Accents











There's nothing like the deep, rich color of cherry to help create a haven of relaxation and comfort.





### Express your flair

### Enhancing additions

- Fluted or Plain Pilaster
- Block and Spindle
- Mullion Doors



A place for everything.
Hidden roll-outs
organize and add to
the easy feel of your
Hampton kitchen.









Expression Suggestion

Try Hampton with a decorative knob accent from Richelieu Hardware.

Visit richelieu.com





### Organize your world

### Orderly Advantages

- Cutlery Tray
- Base or