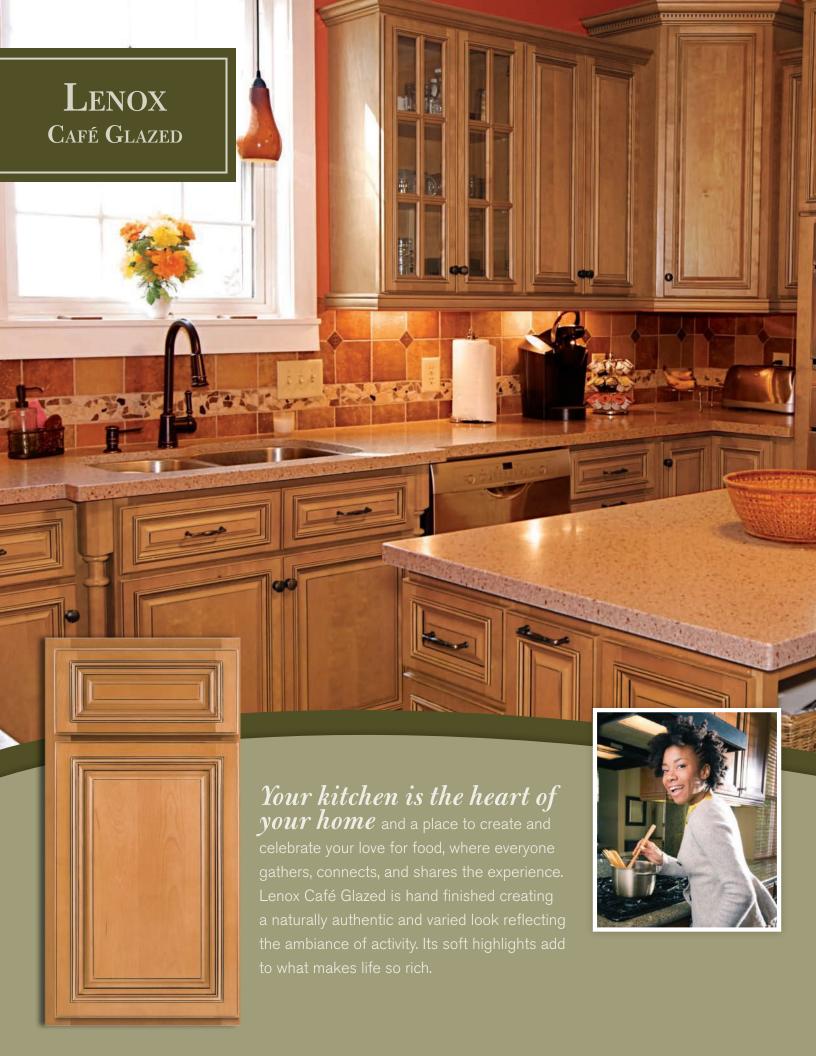

#### Quality

What makes your RiverRun cabinetry such an outstanding investment? Our relentless commitment to creating a naturally beautiful, fully featured line of cabinets and an approach that combines traditional construction and hand finishing techniques with the efficiencies of contemporary production. RiverRun is where beauty, style, and quality meet to provide the best cabinet for the very best value.

Only premium materials are used in the creation of RiverRun cabinetry. They are crafted using time honored woodworking methods. Every door, face frame, drawer head, and virtually every piece of the cabinet is inspected by our experienced Quality Control team.

#### **Finish**

We use deep, luxurious, and durable Valspar finishes. Our handsome glazes add a rich patina, enhancing the door's details. Our finish has anti-yellowing properties, keeping the finish crisp for years to come.

#### Selection

RiverRun Cabinetry has carefully selected our offering to inspire... from the traditionalists to the contemporary to the avant-garde.