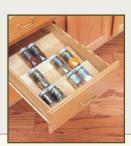

#### SPICE ORGANIZER INSERT

16"W X 19 3/4"D SPICE ORGANIZER 4SDI-18 22"W X 19 3/4"D SPICE ORGANIZER 4SDI-24