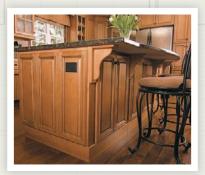

### Customize your workspace

#### Workspace Activators

- Arched, Straight Contemporary or Standard Range Hood
- Microwave Wall Cabinet
- Pull Out or Rounded Shelves
- Wine Cubby
- Appliance Garage

Efficiencies, such as one space with many features, become essential. Include a food prep station, pastry counter, refreshment center or wine bar.