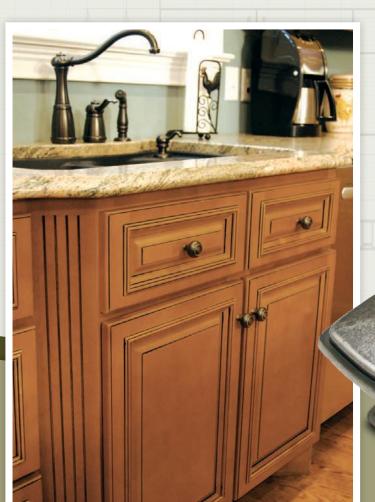

**Decorative Accents**

- Large Crown Mouldings
- Royal Crown Mouldings
- Standard Crown Mouldings
- Traditional Rail Mouldings
- Dentil Accents
- Rope Accents











There's nothing like the deep, rich color of cherry to help create a haven of relaxation and comfort.





### Express your flair

### Enhancing additions

- Fluted or Plain Pilaster
- Block and Spindle
- Mullion Doors



A place for everything.
Hidden roll-outs
organize and add to
the easy feel of your
Hampton kitchen.









Expression Suggestion

Try Hampton with a decorative knob accent from Richelieu Hardware.

Visit richelieu.com





### Organize your world

### Orderly Advantages

- Cutlery Tray
- Base or Wall Pull Out Spacer
- Base Organizer Pull Out
- Spice Organizer
- Waste Container
- Pantry Pull Out









Savvy cooks know how to turn simple ingredients into works of art. Of course, it helps when you create from a workspace that truly inspires.

> Expression Suggestion

Add an artisan accent with pewter finished knobs from Richelieu Hardware.

Visit richelieu.com





Make it easy, convenient, in harmony

Space Maximizers

- Lazy Susan
- Tilt Out Tray
- Under Sink Drip Tray



Everything in its place. Store it, display it or keep it handy within arms reach.

Create a built-in serving station.







Expression Suggestion



Add a flair for the gourmet with single or double row Wine Cubbies. They can be installed vertically or horizontally.

tem# WC130





### Customize your workspace

#### Workspace Activators

- Arched, Straight Contemporary or Standard Range Hood
- Microwave Wall Cabine