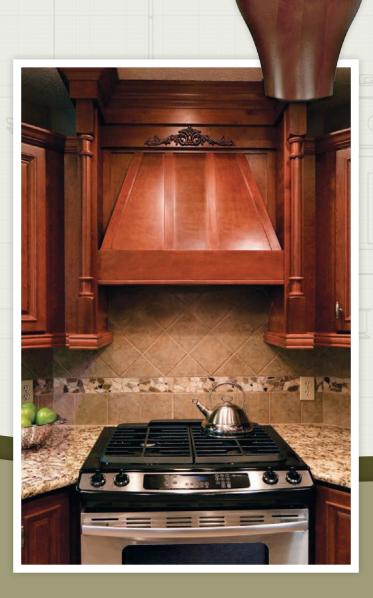

#### Workspace Activators

- Arched, Straight Contemporary or Standard Range Hood
- Microwave Wall Cabinet
- Pull Out or Rounded Shelves
- Wine Cubby
- Appliance Garage

Efficiencies, such as one space with many features, become essential. Include a food prep station, pastry counter, refreshment center or wine bar.