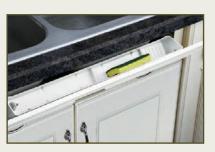

### Orderly Advantages

- Cutlery Tray
- Base or Wall Pull Out Spacer
- Base Organizer Pull Out
- Spice Organizer
- Waste Container
- Pantry Pull Out

Savvy cooks know how to turn simple ingredients into works of art. Of course, it helps when you create from a workspace that truly inspires.

> Expression Suggestion

Add an artisan accent with pewter finished knobs from Richelieu Hardware.

Visit richelieu.com

Make it easy, convenient, in harmony

Space Maximizers

- Lazy Susan
- Tilt Out Tray
- Under Sink Drip Tray