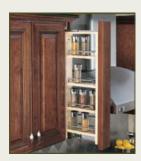

#### SPICE ORGANIZER INSERT

16"W X 19 3/4"D SPICE ORGANIZER 4SDI-18 22"W X 19 3/4"D SPICE ORGANIZER 4SDI-24