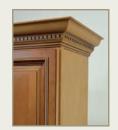

#### **Decorative Accents**

- Large Crown Mouldings
- Royal Crown Mouldings
- Standard Crown Mouldings
- Traditional Rail Mouldings
- Dentil Accents
- Rope Accents

There's nothing like the deep, rich color of cherry to help create a haven of relaxation and comfort.

#### Decorative Options

LARGE CROWN MOULDING BCM8

ROYAL CROWN MOULDING (RCM4S) paired with DENTIL MOULDING (DMTIS)

V31E V37E V43E

#### MOULDING

BASE MOULDING (BM). ROYAL CROWN MOULDING (RCM4S), AND ROPE MOULDING (RPIS)

SHAKER CROWN MOULDING SCM

TRADITIONAL LIGHT RAIL MOULDING LRM8

BECKONY VALANCE V31D V37D V43D