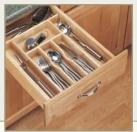

### Orderly Advantages

- Cutlery Tray
- Base or Wall Pull Out Spacer
- Base Organizer Pull Out
- Spice Organizer
- Waste Container
- Pantry Pull Out

Savvy cooks know how to turn simple ingredients into works of art. Of course, it helps when you create from a workspace that truly inspires.

### TRIMMABLE WOOD CUTLERY TRAYS

14 5/8"W X 22"D Wood Cutlery Tray 4WCT-1 20 5/8"W X 22"D 4WCT-3