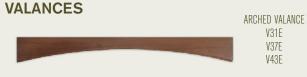

#### Decorative Options

LARGE CROWN MOULDING BCM8

ROYAL CROWN MOULDING (RCM4S) paired with DENTIL MOULDING (DMTIS)

V31E V37E V43E

#### MOULDING

BASE MOULDING (BM). ROYAL CROWN MOULDING (RCM4S), AND ROPE MOULDING (RPIS)

SHAKER CROWN MOULDING SCM

TRADITIONAL LIGHT RAIL MOULDING LRM8

BECKONY VALANCE V31D V37D V43D