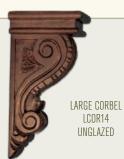

and wiped on the door to emphasize your door's character.

#### 14) TOP COAT

This step assures the beauty of your cabinetry for years to come. Our top coat provides not only durable protection for your cabinetry's finish but also has anti-yellowing properties to keep your finish crisp.

#### 15) FINAL INSPECTION

All of our products must pass final inspection for color consistency and quality before leaving the finish area.



### Accessories

#### Decorative Options



LARGE CROWN MOULDING BCM8



ROYAL CROWN MOULDING (RCM4S) paired with DENTIL MOULDING (DMTIS)

V31E V37E V43E

#### MOULDING



BASE MOULDING (BM). ROYAL CROWN MOULDING (RCM4S), AND ROPE MOULDING (RPIS)



SHAKER CROWN MOULDING SCM



TRADITIONAL LIGHT RAIL MOULDING LRM8



BECKONY VALANCE V31D V37D V43D

# **CORBELS**







#### **TULIP & BUN FEET**





#### **MULLION DOORS**



MULLION DOOR

RiverRun Cabinetry offers you a full complement of accessories to create the simple and dramatic details which showcase your individual style.

Mullion Doors Selection of Crown Mouldings Pilasters & Blocks Tulip & Bun Feet

Rope & Dentil Moulding Light Rail Moulding Roll Trays Angle Bases

**End Cabinets** Wine Racks Wall Organizers Wood Hoods

### Simple & Dramatic Detailing

#### Workspace Options

#### MICROWAVE WALL CABINET



MWS3018X12 18"H X 12" Note: Shelf is 17" deep

### PULL OUT SHELF TRAY

ROT B15 ROT B27 ROT B18 ROT B30 ROT B21 ROT B33 ROT B24 ROT B36







30" RANGE HOOD RH3024

CONTEMPORARY STRAIGHT HOOD
36" RH36CTSTR
42" RH42CTSTR
48" RH48CTSTR

CONTEMPORARY ARCHED HOOD

36" RH36CTARCH

42" RH42CTAR