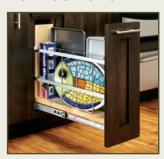

# Expression Suggestion

Inspiration comes from many places. Spice it up with a handy pull out sectional.

Item# 432WF-3C-RR

#### **PULL OUT ORGANIZERS**

3" WALL FILLER 30"H 432-WF-3C-RR 3" WALL FILLER 36"H 432-WF36-3C-RR 3" WALL FILLER 42"H 432-WF42-3C-RR