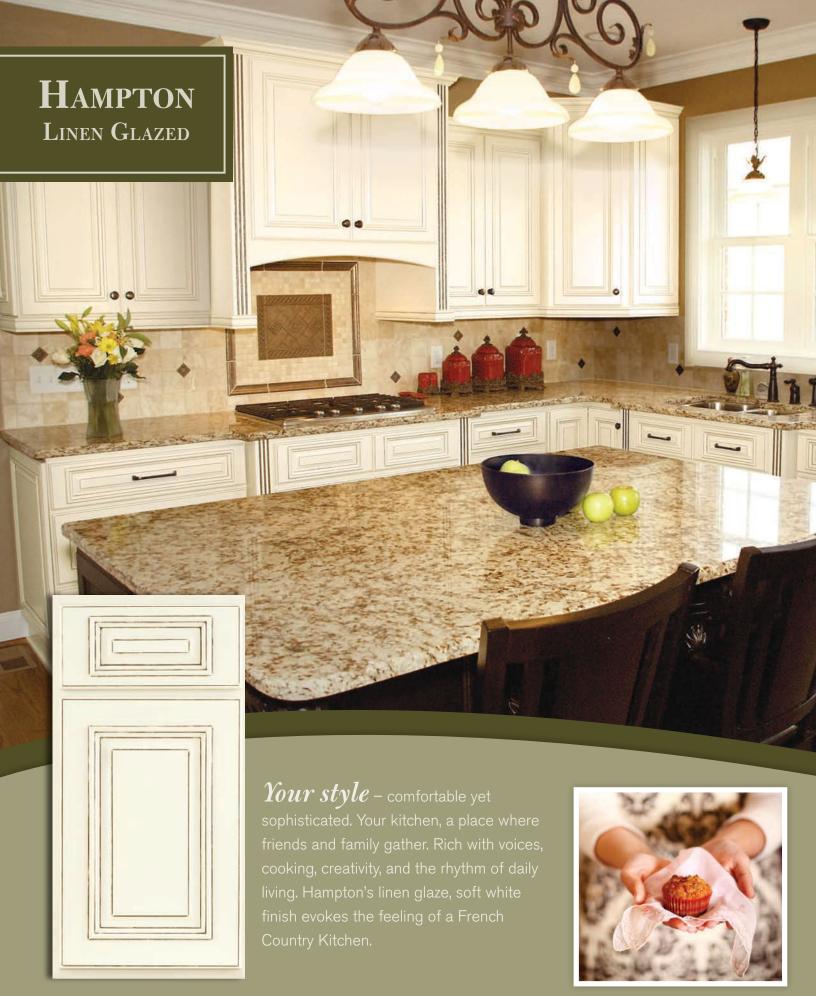

### Express your flair

### Enhancing additions

- Fluted or Plain Pilaster
- Block and Spindle
- Mullion Doors

A place for everything.
Hidden roll-outs
organize and add to
the easy feel of your
Hampton kitchen.

Expression Suggestion

Try Hampton with a decorative knob accent from Richelieu Hardware.

Visit richelieu.com