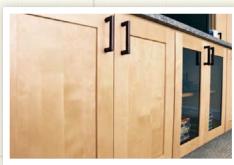

### Enhancing additions

- Fluted or Plain Pilaster
- Block and Spindle
- Mullion Doors

A place for everything.
Hidden roll-outs
organize and add to
the easy feel of your
Hampton kitchen.

Expression Suggestion

Try Hampton with a decorative knob accent from Richelieu Hardware.

Visit richelieu.com