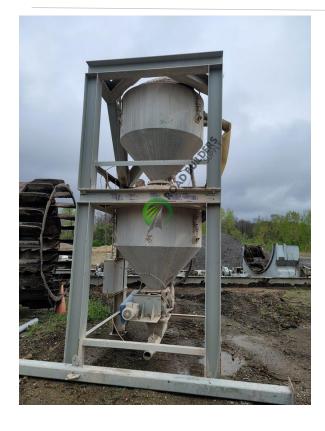

## DH017RBS Dust Weigh Pod

ID: DH017RBS

## **Details:**

- 8' 7" x 7' Frame
- Vane Feeder not included
- Lower Section not included

- RBS strives to ensure the accuracy of all listings, but all listings are "as-is, where-is," with no implied warranty.
- All buyers are encouraged to inspect equipment personally to verify accuracy.
- All information contained in this listing sheet is confidential. It is the property of RBS and is not to be
  - Road Builders Supply, LLC accepts no liability for the accuracy of the above listing.