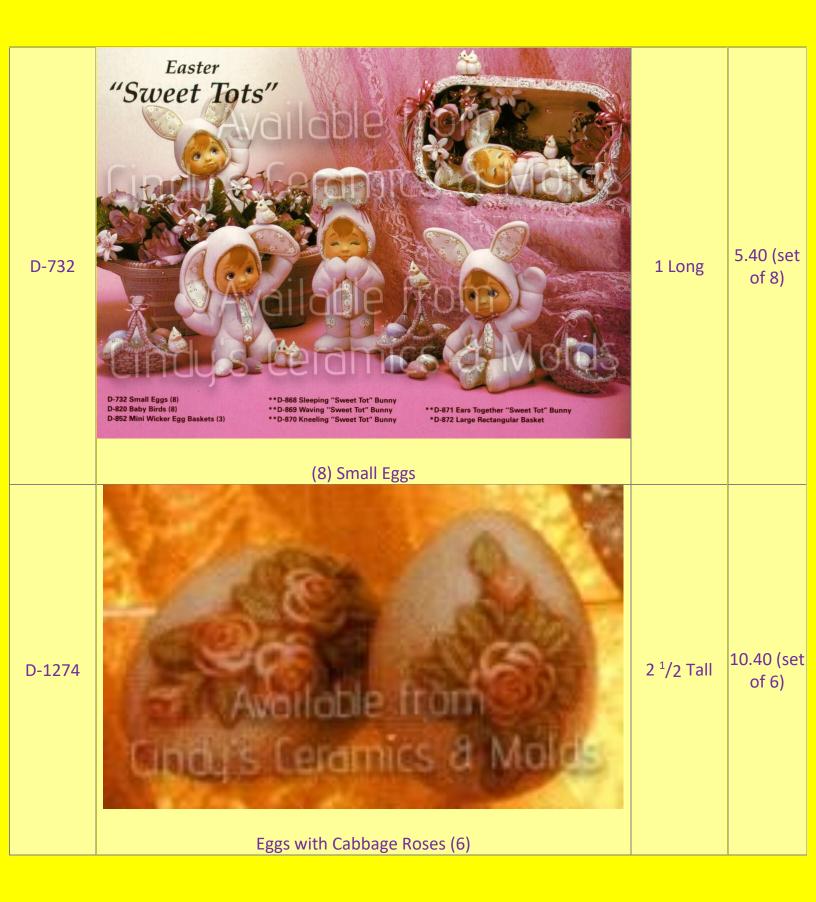

## Easter Eggs

| Item<br>Number | Description                      | Size<br>(Inches)       | Bisque                              |
|----------------|----------------------------------|------------------------|-------------------------------------|
| *BH-897        | BH-897 4 Plain Hen Eggs (4)      | 2 <sup>1</sup> /4 High | 1.00<br>each;<br>10.00 per<br>dozen |
| *BH-1317       | Large Egg Box with Bunny & Chick | 4 ¾ Tall               | 10.00                               |