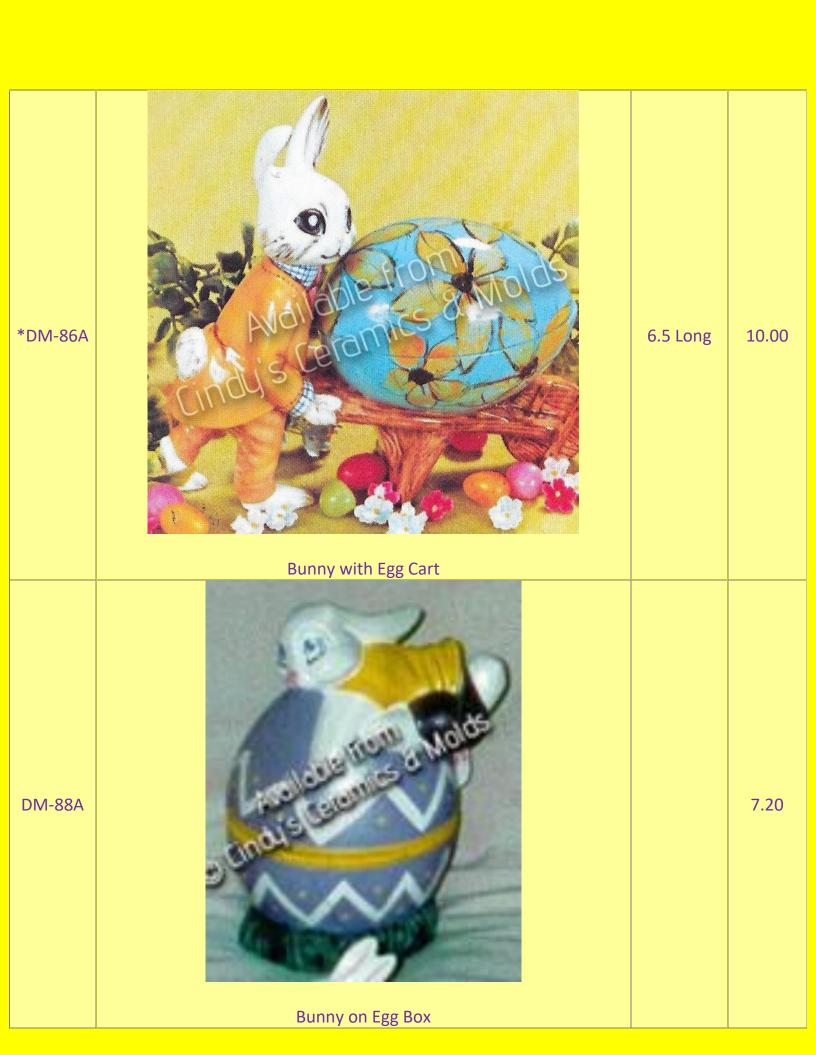

## Easter Eggs

| Item<br>Number | Description                      | Size<br>(Inches)       | Bisque                              |
|----------------|----------------------------------|------------------------|-------------------------------------|
| *BH-897        | BH-897 4 Plain Hen Eggs (4)      | 2 <sup>1</sup> /4 High | 1.00<br>each;<br>10.00 per<br>dozen |
| *BH-1317       | Large Egg Box with Bunny & Chick | 4 ¾ Tall               | 10.00                               |