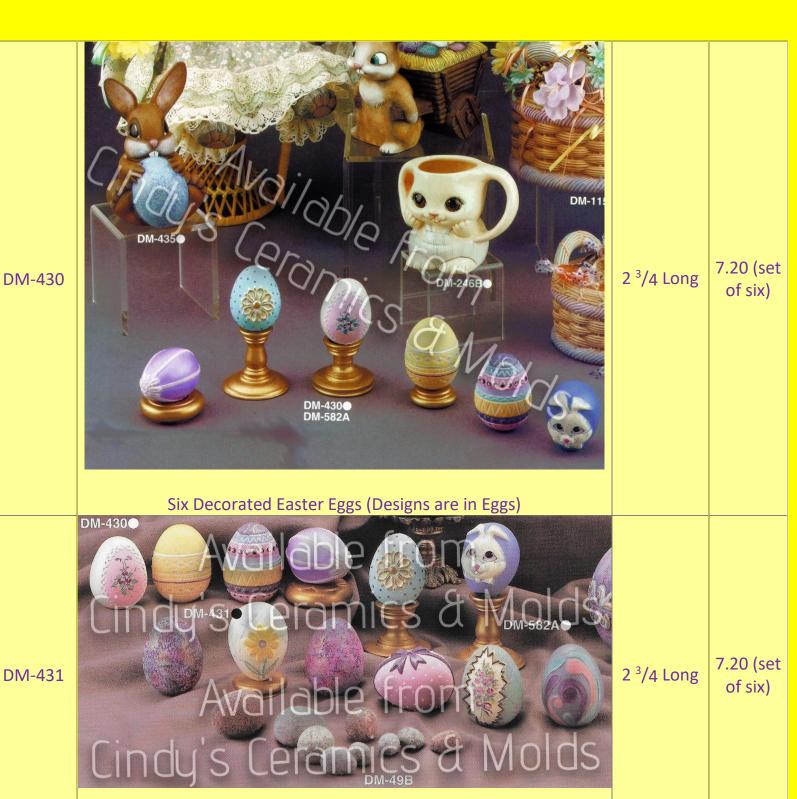

Six Decorated Easter Eggs (Shown Center Row; Designs are in Eggs)

| DM-487 | Large Plain Egg (see picture above)   | 3 <sup>3</sup> /4 High | 6.50  |
|--------|---------------------------------------|------------------------|-------|
| DM-432 | Basket (Use Alone or with Lid DM-502) | 5 <sup>3</sup> /8 Wide | 10.00 |
| DM-502 | Egg Lid for DM-432 (shown above)      |                        | 4.00  |
|        |                                       |                        |       |