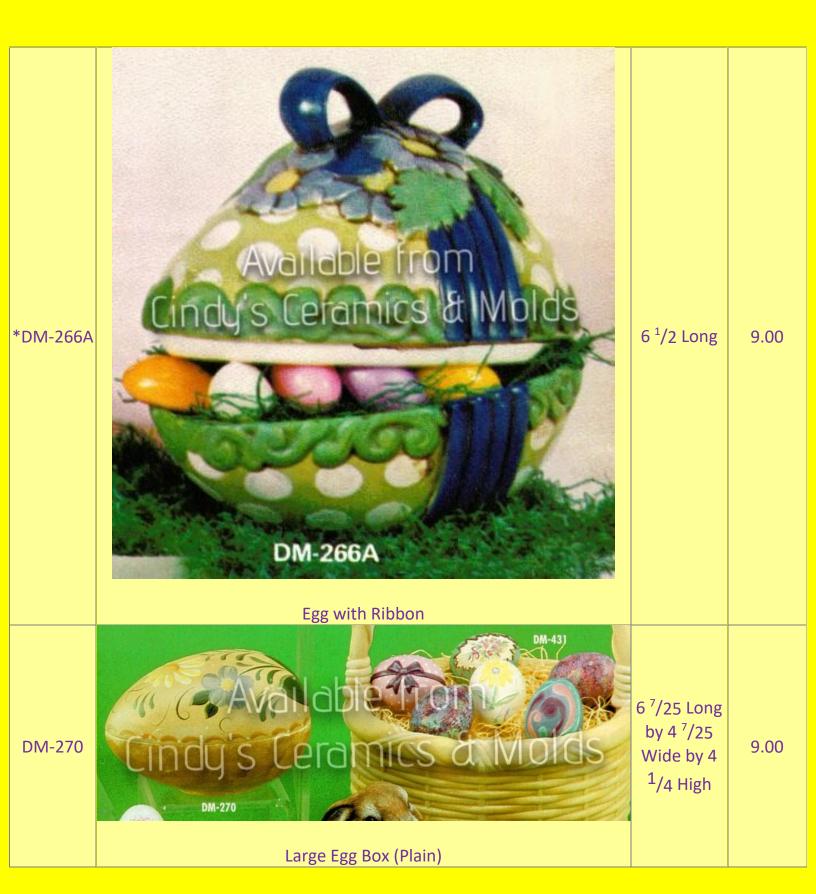

## Easter Eggs

| Item<br>Number | Description                      | Size<br>(Inches)       | Bisque                              |
|----------------|----------------------------------|------------------------|-------------------------------------|
| *BH-897        | BH-897 4 Plain Hen Eggs (4)      | 2 <sup>1</sup> /4 High | 1.00<br>each;<br>10.00 per<br>dozen |
| *BH-1317       | Large Egg Box with Bunny & Chick | 4 ¾ Tall               | 10.00                               |