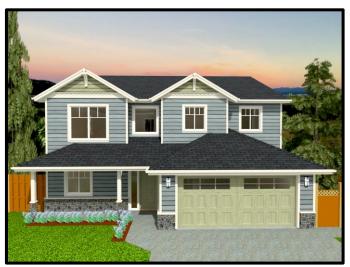

### 628 Railway Ave.

University District – House with 2 Bedroom Suite listed at *\$643,000* plus GST

| Pror | ertv | High | lights |
|------|------|------|--------|

| Living Space     | ± 2,731 sqft (c/w 2 bed suite)   |
|------------------|----------------------------------|
| Lot Size         | ± 5,984 sqft                     |
| Year Built       | 2018 (2-5-10 home warranty)      |
| Bedrooms         | 6 (master with walk-in closet)   |
| Bathrooms        | 4 full                           |
| Heating          | Electric with ventilation system |
| Range & BBQ      | Natural gas                      |
| Appliances       | Stainless Whirlpool & Samsung    |
| Landscape/Blinds | Included                         |
| Garage           | 2 car garage c/w EV rough-in     |