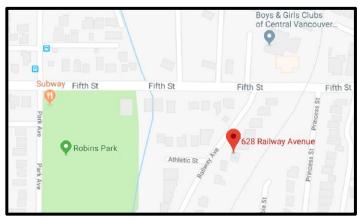

**Neighbourhood Highlights** 

| Schools   | Jolly Giant Daycare       | 1.8 km |
|-----------|---------------------------|--------|
|           | Bayview Elementary        | 0.4 km |
|           | Nanaimo Secondary         | 3.7 km |
|           | Vancouver Isl. University | 2.2 km |
| Parks     | Robins Park               | 0.2 km |
|           | Colliery Dam              | 1.6 km |
|           | The Parkway Trail         | 1.9 km |
| Medical   | Medical Arts              | 0.8 km |
|           | Regional Hospital         | 5.2 km |
| Pharmacy  | Shoppers Drug Mart        | 0.5 km |
|           | London Drugs              | 1.8 km |
| Groceries | Quality Foods             | 0.5 km |
| Banks     | TD Canada Trust           | 1.2 km |
|           | Scotiabank                | 1.3 km |