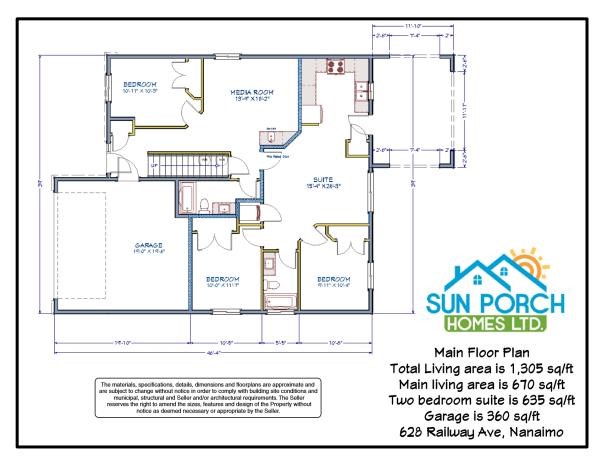

### 628 Railway Ave.

University District – House with 2 Bedroom Suite listed at *\$643,000* plus GST

| Pror | ertv | High | lights |
|------|------|------|--------|

| Living Space     | ± 2,731 sqft (c/w 2 bed suite)   |
|------------------|----------------------------------|
| Lot Size         | ± 5,984 sqft                     |
| Year Built       | 2018 (2-5-10 home warranty)      |
| Bedrooms         | 6 (master with walk-in closet)   |
| Bathrooms        | 4 full                           |
| Heating          | Electric with ventilation system |
| Range & BBQ      | Natural gas                      |
| Appliances       | Stainless Whirlpool & Samsung    |
| Landscape/Blinds | Included                         |
| Garage           | 2 car garage c/w EV rough-in     |

# Features List...

| Property Description |                                                                                                   |
|----------------------|---------------------------------------------------------------------------------------------------|
| Address              | 628 Railway Ave, Nanaimo B.C.                                                                     |
| PID                  | 007-212-034                                                                                       |
| Lot Size             | ±5,984 ft <sup>2</sup> (556m <sup>2</sup> )                                                       |
| House Size           | ±3,091 ft <sup>2</sup> (287.1m <sup>2</sup> ) includes two-car garage, c/w EV charging roughed-in |
| Living Space         | Upper Floor/Media Room ±2,096 ft <sup>2</sup> and Legal Secondary Suite ±635 ft <sup>2</sup>      |
|                      |                                                                                                   |