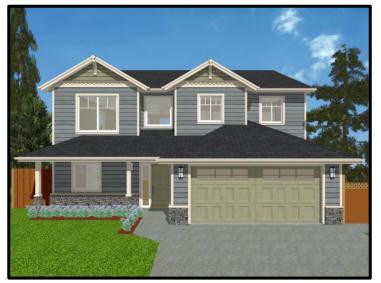

# Features List...

| Property Description |                                                                                                   |
|----------------------|---------------------------------------------------------------------------------------------------|
| Address              | 628 Railway Ave, Nanaimo B.C.                                                                     |
| PID                  | 007-212-034                                                                                       |
| Lot Size             | ±5,984 ft <sup>2</sup> (556m <sup>2</sup> )                                                       |
| House Size           | ±3,091 ft <sup>2</sup> (287.1m <sup>2</sup> ) includes two-car garage, c/w EV charging roughed-in |
| Living Space         | Upper Floor/Media Room ±2,096 ft <sup>2</sup> and Legal Secondary Suite ±635 ft <sup>2</sup>      |
|                      |                                                                                                   |