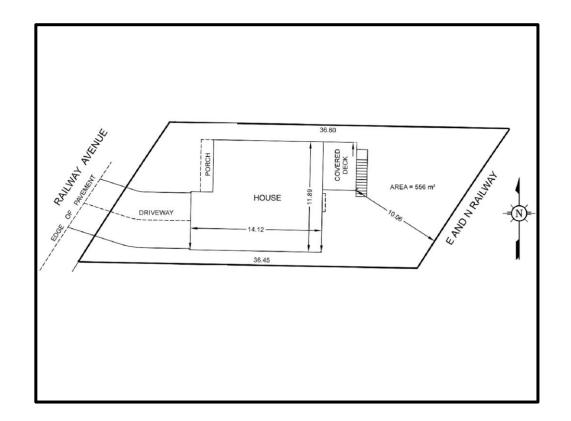

### 628 Railway Ave.

University District – House with 2 Bedroom Suite listed at *\$643,000* plus GST

| Pror | ertv | High | lights |
|------|------|------|--------|

| Living Space     | ± 2,731 sqft (c/w 2 bed suite)   |
|------------------|----------------------------------|
| Lot Size         | ± 5,984 sqft                     |
| Year Built       | 2018 (2-5-10 home warranty)      |
| Bedrooms         | 6 (master with walk-in closet)   |
| Bathrooms        | 4 full                           |
| Heating          | Electric with ventilation system |
| Range & BBQ      | Natural gas                      |
| Appliances       | Stainless Whirlpool & Samsung    |
| Landscape/Blinds | Included                         |
| Garage           | 2 car garage c/w EV rough-in     |

# Features List...

| Property Description |                                                                                                   |
|----------------------|---------------------------------------------------------------------------------------------------|
| Address              | 628 Railway Ave, Nanaimo B.C.                                                                     |
| PID                  | 007-212-034                                                                                       |
| Lot Size             | ±5,984 ft <sup>2</sup> (556m <sup>2</sup> )                                                       |
| House Size           | ±3,091 ft <sup>2</sup> (287.1m <sup>2</sup> ) includes two-car garage, c/w EV charging roughed-in |
| Living Space         | Upper Floor/Media Room ±2,096 ft <sup>2</sup> and Legal Secondary Suite ±635 ft <sup>2</sup>      |
|                      |                                                                                                   |