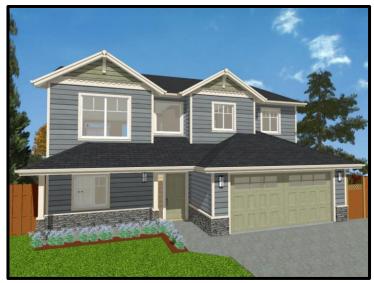

### 628 Railway Ave.

University District – House with 2 Bedroom Suite listed at *\$643,000* plus GST

| Pror | ertv | High | lights |
|------|------|------|--------|

| Living Space     | ± 2,731 sqft (c/w 2 bed suite)   |
|------------------|----------------------------------|
| Lot Size         | ± 5,984 sqft                     |
| Year Built       | 2018 (2-5-10 home warranty)      |
| Bedrooms         | 6 (master with walk-in closet)   |
| Bathrooms        | 4 full                           |
| Heating          | Electric with ventilation system |
| Range & BBQ      | Natural gas                      |
| Appliances       | Stainless Whirlpool & Samsung    |
| Landscape/Blinds | Included                         |
| Garage           | 2 car garage c/w EV rough-in     |

# Features List...

| Property Description |                                                                                                   |
|----------------------|---------------------------------------------------------------------------------------------------|
| Address              | 628 Railway Ave, Nanaimo B.C.                                                                     |
| PID                  | 007-212-034                                                                                       |
| Lot Size             | ±5,984 ft <sup>2</sup> (556m <sup>2</sup> )                                                       |
| House Size           | ±3,091 ft <sup>2</sup> (287.1m <sup>2</sup> ) includes two-car garage, c/w EV charging roughed-in |
| Living Space         | Upper Floor/Media Room ±2,096 ft <sup>2</sup> and Legal Secondary Suite ±635 ft <sup>2</sup>      |
|                      |                                                                                                   |