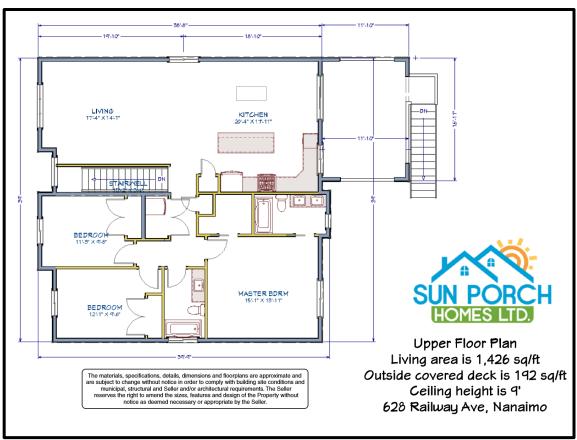

### 628 Railway Ave.

University District – House with 2 Bedroom Suite listed at *\$643,000* plus GST

| Pror | ertv | High | lights |
|------|------|------|--------|

| Living Space     | ± 2,731 sqft (c/w 2 bed suite)   |
|------------------|----------------------------------|
| Lot Size         | ± 5,984 sqft                     |
| Year Built       | 2018 (2-5-10 home warranty)      |
| Bedrooms         | 6 (master with walk-in closet)   |
| Bathrooms        | 4 full                           |
| Heating          | Electric with ventilation system |
| Range & BBQ      | Natural gas                      |
| Appliances       | Stainless Whirlpool & Samsung    |
| Landscape/Blinds | Included                         |
| Garage           | 2 car garage c/w EV rough-in     |

# Features List...

| Property Description |                                                                                                   |
|----------------------|---------------------------------------------------------------------------------------------------|
| Address              | 628 Railway Ave, Nanaimo B.C.                                                                     |
| PID                  | 007-212-034                                                                                       |
| Lot Size             | ±5,984 ft <sup>2</sup> (556m <sup>2</sup> )                                                       |
| House Size           | ±3,091 ft <sup>2</sup> (287.1m <sup>2</sup> ) includes two-car garage, c/w EV charging roughed-in |
| Living Space         | Upper Floor/Media Room ±2,096 ft <sup>2</sup> and Legal Secondary Suite ±635 ft <sup>2</sup>      |
|                      |                                                                                                   |