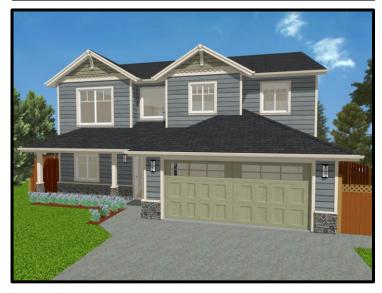

### 628 Railway Ave.

University District – House with 2 Bedroom Suite listed at *\$643,000* plus GST

| Pror | ertv | High | lights |
|------|------|------|--------|

| Living Space     | ± 2,731 sqft (c/w 2 bed suite)   |
|------------------|----------------------------------|
| Lot Size         | ± 5,984 sqft                     |
| Year Built       | 2018 (2-5-10 home warranty)      |
| Bedrooms         | 6 (master with walk-in closet)   |
| Bathrooms        | 4 full                           |
| Heating          | Electric with ventilation system |
| Range & BBQ      | Natural gas                      |
| Appliances       | Stainless Whirlpool & Samsung    |
| Landscape/Blinds | Included                         |
| Garage           | 2 car garage c/w EV rough-in     |

# Features List...

| Property Description |                                                                                                   |
|----------------------|---------------------------------------------------------------------------------------------------|
| Address              | 628 Railway Ave, Nanaimo B.C.                                                                     |
| PID                  | 007-212-034                                                                                       |
| Lot Size             | ±5,984 ft <sup>2</sup> (556m <sup>2</sup> )                                                       |
| House Size           | ±3,091 ft <sup>2</sup> (287.1m <sup>2</sup> ) includes two-car garage, c/w EV charging roughed-in |
| Living Space         | Upper Floor/Media Room ±2,096 ft <sup>2</sup> and Legal Secondary Suite ±635 ft <sup>2</sup>      |
|                      |                                                                                                   |