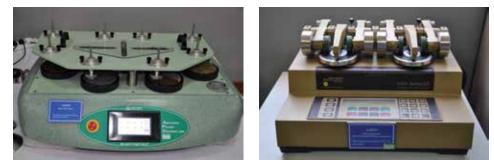

**MACHINE:** FLEXING TESTER

**TEST EXAMPLES:** TEST THE MATERIALS ABILITY TO BE CREASED AND FOLDED REPEATEDLY TO ASSESS AGAINST MATERIAL WEAR.

**MACHINES:** ABRASION TESTERS

**TEST EXAMPLES:** ABRASION TESTING DETERMINES THE ABILITY OF A FABRIC TO WITHSTAND FRICTION AND ALLOWS FOR A GREATER UNDERSTANDING OF THE PRODUCTS DURABILITY.