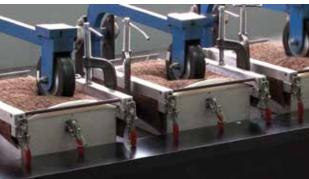

**MACHINE:** FLEXING TESTER

**TEST EXAMPLES:** TEST THE MATERIALS ABILITY TO BE CREASED AND FOLDED REPEATEDLY TO ASSESS AGAINST MATERIAL WEAR.

**MACHINES:** ABRASION TESTERS

**TEST EXAMPLES:** ABRASION TESTING DETERMINES THE ABILITY OF A FABRIC TO WITHSTAND FRICTION AND ALLOWS FOR A GREATER UNDERSTANDING OF THE PRODUCTS DURABILITY.