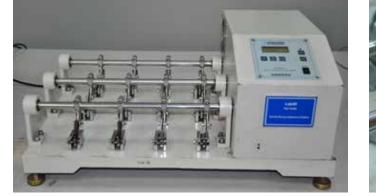

**MACHINE:** FLEXING TESTER

**TEST EXAMPLES:** TEST THE MATERIALS ABILITY TO BE CREASED AND FOLDED REPEATEDLY TO ASSESS AGAINST MATERIAL WEAR.

**MACHINES:** ABRASION TESTERS

**TEST EXAMPLES:** ABRASION TESTING DETERMINES THE ABILITY OF A FABRIC TO WITHSTAND FRICTION AND ALLOWS FOR A GREATER UNDERSTANDING OF THE PRODUCTS DURABILITY.