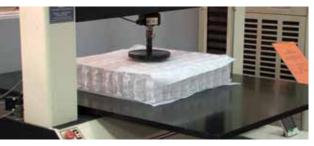

### **MACHINE:** UNITED

**TEST EXAMPLES:** USED TO TEST INDENTATION FORCE DEFLECTION, HYSTERESIS. SUPPORT FACTOR OF FOAM AND FIBER.

MACHINE: DYNAMIC SEAM SLIPPAGE

**TEST EXAMPLES:** PROVIDES DYNAMIC FORCES TO TEST STRENGTHS OF SEAMS AND STITCHING.