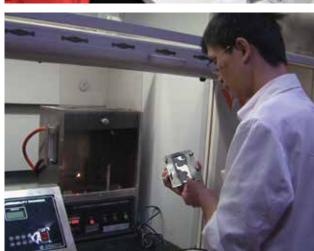

**TEST EXAMPLES:** TESTING APPARATUS FOR UNDERSTANDING THE FLAME RETARDANTS OF **RESILIENCE FILLING MATERIALS** USED IN UPHOLSTERED FURNITURE. UFAC FLAME TEST, TB 117E, UK FLAMMABILITY TEST, AND SMOLDER TEST.