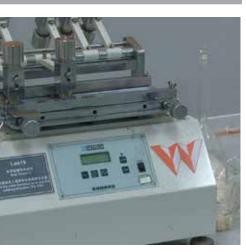

**MACHINE:** FLEXING TESTER

**TEST EXAMPLES:** TEST THE MATERIALS ABILITY TO BE CREASED AND FOLDED REPEATEDLY TO ASSESS AGAINST MATERIAL WEAR.

**MACHINES:** ABRASION TESTERS

**TEST EXAMPLES:** ABRASION TESTING DETERMINES THE ABILITY OF A FABRIC TO WITHSTAND FRICTION AND ALLOWS FOR A GREATER UNDERSTANDING OF THE PRODUCTS DURABILITY.