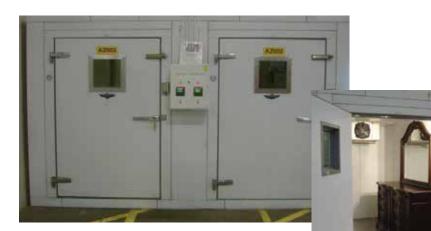

**MACHINES:** RUB TESTER **TEST EXAMPLES:** TEST THE COLOR FASTNESS TO-AND-FROM RUBBING OF LEATHER. PU. AND PVC.

MACHINE: ENVIRONMENTAL CHAMBER

TEST **EXAMPLES:** EXPOSES WOOD AND PU FABRIC TO A RANGE OF HOT AND COLD TEMPERATURES WHILE UNDER PREDETERMINED HUMIDITIES.