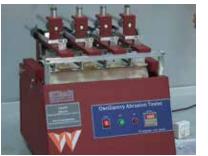

**MACHINE:** FLEXING TESTER

**TEST EXAMPLES:** TEST THE MATERIALS ABILITY TO BE CREASED AND FOLDED REPEATEDLY TO ASSESS AGAINST MATERIAL WEAR.

**MACHINES:** ABRASION TESTERS

**TEST EXAMPLES:** ABRASION TESTING DETERMINES THE ABILITY OF A FABRIC TO WITHSTAND FRICTION AND ALLOWS FOR A GREATER UNDERSTANDING OF THE PRODUCTS DURABILITY.