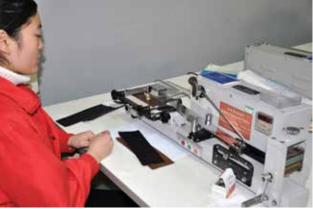

### **MACHINE:** UNITED

**TEST EXAMPLES:** USED TO TEST INDENTATION FORCE DEFLECTION, HYSTERESIS. SUPPORT FACTOR OF FOAM AND FIBER.

MACHINE: DYNAMIC SEAM SLIPPAGE

**TEST EXAMPLES:** PROVIDES DYNAMIC FORCES TO TEST STRENGTHS OF SEAMS AND STITCHING.