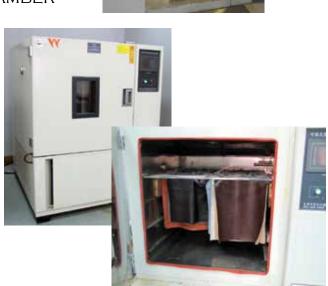

**MACHINES:** RUB TESTER **TEST EXAMPLES:** TEST THE COLOR FASTNESS TO-AND-FROM RUBBING OF LEATHER. PU. AND PVC.

MACHINE: ENVIRONMENTAL CHAMBER

TEST **EXAMPLES:** EXPOSES WOOD AND PU FABRIC TO A RANGE OF HOT AND COLD TEMPERATURES WHILE UNDER PREDETERMINED HUMIDITIES.