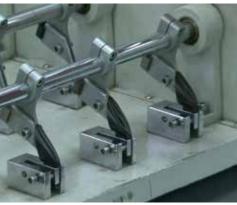

### **MACHINE:** UNITED

**TEST EXAMPLES:** USED TO TEST INDENTATION FORCE DEFLECTION, HYSTERESIS. SUPPORT FACTOR OF FOAM AND FIBER.

MACHINE: DYNAMIC SEAM SLIPPAGE

**TEST EXAMPLES:** PROVIDES DYNAMIC FORCES TO TEST STRENGTHS OF SEAMS AND STITCHING.