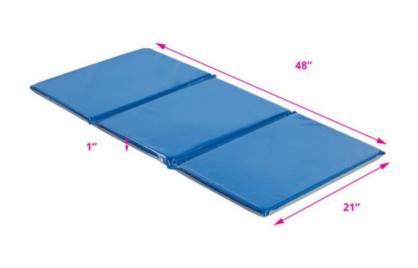

Nap Mats are pictured below, please send in 2 light weight blankets sized 48in. x 21 in. (Length 48 in. x Width 21 in.) or 1 sheet and 1 light weight blanket. Please label all blankets and sheets! NO FITTED SHEETS!!! \*We supply the mats\*