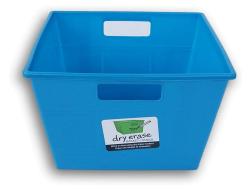

Glue Stick
- □ 1 Pair of Scissors
- □ 1 Box of Crayons
- □ 1 Box of Markers
- □ 2 Containers of Play doh
- □ 1 Plastic Pencil Box (to fit all purchased art supplies)
- 🗆 1 Reusable Water Bottle
- □ 2 Beginner Pencils (Ticonderoga)
- □ 1Folder
- □ 1 Backpack (Large enough to fit a folder)
- □ 3 Sets of extra clothes (Please include underclothes)
- 2 Extra Face Masks inside a ziplock bag
- 🗆 1 pack of Dry Erase Markers
- $\square$  1 Photo of your child and their family members



Nap Mats are pictured below, please send in 2 light weight blankets sized 48in. x 21 in. (Length 48 in. x Width 21 in.) or 1 sheet and 1 light weight blanket. Please label all blankets and sheets! NO FITTED SHEETS!!! \*We supply the mats\*



The container the blankets must fit inside of. **10 x 10 x 7 Inches**