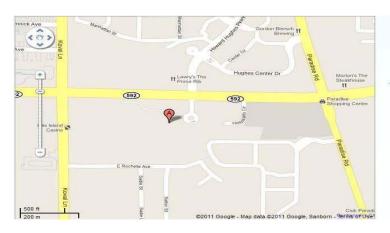

The conference will be held at Tuscany Hotel and Casino located on Flamingo Road between Paradise Road and Koval Lane in Las Vegas, Nevada. A location map is provided on the following page. Parking will be available in front and on the side of the Hotel. Participants should make their own travel arrangements. Rooms at the Tuscany are available by calling (877) 887-2261 and using the Fall Transportation Conference 2021 group rate.

### Tuscany Hotel and Casino 255 East Flamingo Road Las Vegas, Nevada 89169 United States 702-893-8933