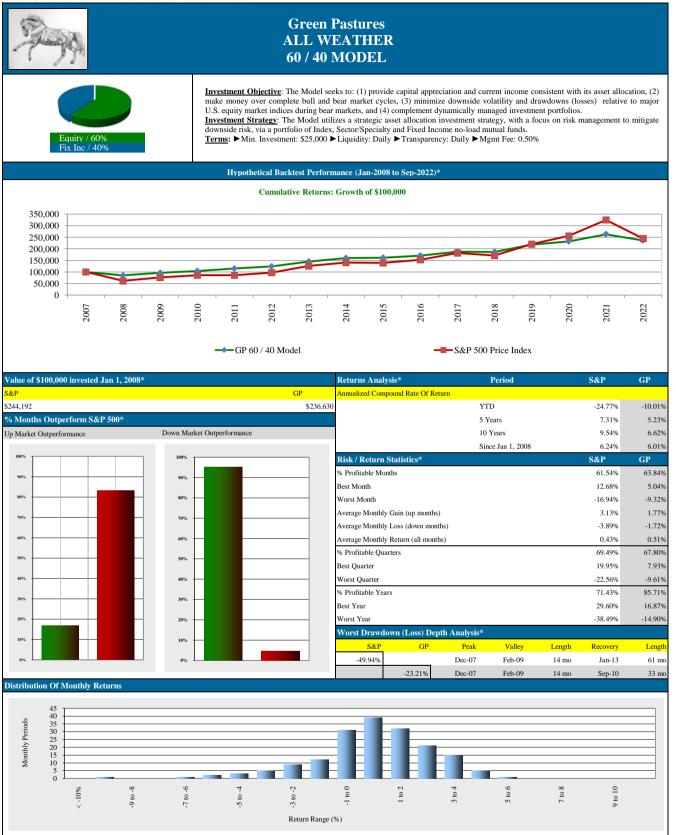

Green Pastures All Weather 60/40 Model: Hypothetical backtest performance results (from 01/01/2008 to 09/30/2022) have certain inherent limitations. Model performance results from 01/01/2008 through 09/30/2022 do not reflect the performance of an actual client account but rather the performance of a model account.

Hypothetical backtest performance results assume a strategically managed blend of the following funds utilizing GPWM's All Weather strategic asset allocation investment strategy: (1) Vanguard 500 Index Fund Adm (VFIAX), (2) Vanguard Total Stock Market Index Adm (VTSMX), (3) Vanguard Dividend Growth Fund (VDIGX), (4) Vanguard Equity Income Fund Adm (VEIRX), (5) Vanguard Health Care Index Fund Adm (VHCIX), (6) Vanguard Consumer Staples Index Fund Adm (VCSAX), (7) Vanguard Utilities Index Fund Adm (VUIAX), (8) Vanguard Short-Term Inflation-Protected Securities Fund Adm (VTAPX), and (9) Vanguard Short-Term Bond Index Fund Adm (VBIRX). GPWM may invest in different mutual funds that have not been included in the hypothetical back-tested performance results.

Past performance results may not be indicative of future performance results and the performance of a specific individual client account may vary substantially from the model performance results presented due to differences in the timing of account start dates, investments, withdrawals, custodian fees and actual fees paid. No current or prospective client should assume that future performance results will be profitable or equal the model performance results reflected herein. Future performance results may be lower or higher than the performance data cited. Hypothetical back-tested performance results do not represent the results of actual trading but rather the results of the retroactive application of a model that was developed with the benefit of hindsight utilizing historical data. In addition, the hypothetical back-tested performance results may not reflect the impact that any material economic or market factors might have had on the adviser's decision-making if the adviser had actually been managing clients' money during that period. The performance results reflect the reinvestment of money market interest, dividends and other earnings and the deduction of the adviser's 0.50% management fee (paid quarterly in arrears) and the fees assessed directly by the underlying mutual funds but may be reduced by custodian fees and transaction fees. The market index data shown above are for purposes of indicating general stock market price movements during the periods shown and do not represent investment portfolios comparable to the Green Pastures All Weather 60 / 40 Model. The volatility of such indices used for comparison may be materially different from the volatility of the Green Pastures All Weather 60 / 40 Model due to differences in diversification and other factors. The performance of such indices is not an exact representation of any particular investment, as you cannot invest directly in an index. Such indices are unmanaged and do not reflect the impact of any management or performance fees. "GP" = Green Pastures All Weather 60 / 40 Model; "S&P" = S&P 500 Price Index. The information underlying the above data has been gathered from third party sources that we believe to be reliable; however, no guarantee can be made with respect to its accuracy. The information included herein is for general information purposes only and does not constitute an offer to sell or a solicitation of an offer to purchase any securities, nor a solicitation for the rendering of any investment advisory services. Please review the Green Pastures All Weather Models: Hypothetical Report Disclosure Statements before making an investment [Prospective investors should review, among other matters, the risks in considering an investment in the Green Pastures All Weather Models (see "Investment Risks").]. The performance results do not reflect the impact of taxes. Please carefully review the underlying mutual fund prospectuses for a complete description of fees and risks before investing, a copy of which is available from GPWM.