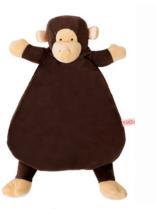

BUTTERCUP GIRAFFE Item #: 52625

The WubbaNub Lovey

Collection features loveable

companion friends that can

be paired with our signature

plush and satin offers tactile

WubbaNub pacifiers. Soft

stimulation.

COW Item #: 52668

LITTLE LAMB Item #: 52673

DINO Item #: 52486

LION Item #: 52592

ELEPHANT Item #: 52407

MONKEY Item #: 52674

WHITE UNICORN Item #: 52667