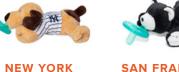

Item #: 61008

The Major League Baseball

collection for the littlest of

fans. Each proudly sports

the logo of their team.

Collection is the perfect

LOS ANGELES **DODGERS**<sup>™</sup> BEAR Item #: 61003

**NEW YORK** YANKEES<sup>™</sup> BEAR Item #: 61000 **PINSTRIPE PUPPY** 

SAN FRANCISCO GIANTS<sup>™</sup> BEAR Item #: 61006

**CARDINALS<sup>™</sup> BEAR** Item #: 61007

**COLLECTION** 

**BLUE MONSTER** 

Item #: 22618

REINDEER

Item #: 22543

**GREEN MONSTER** Item #: 22617