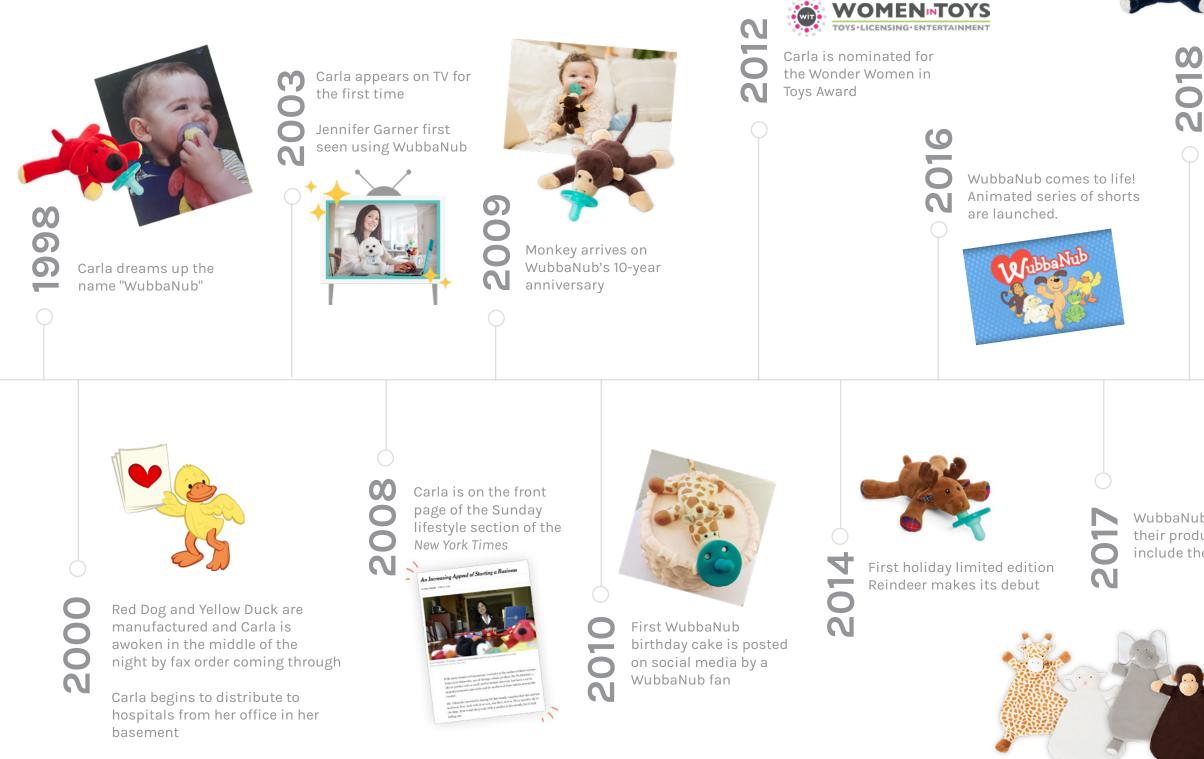

## **20 Years** <sup>of</sup> WubbaNub

WubbaNub partners with Major League baseball and releases WubbaNub New York Yankees<sup>™</sup> and WubbaNub Boston Red Sox<sup>™</sup> Bears

WubbaNub collaborates with Jimmy Fallon to create DADA Moo Cow and MAMA Penguin based on his best-selling books

C N 0 Ñ

WubbaNub expands their product line to include the Lovey

CHD Bear, created for Congenital Heart Defect Awareness, joins the WubbaNub family 

0