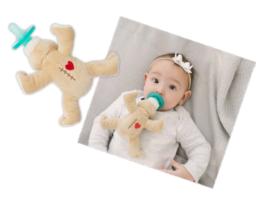

# Helps keep pacifier near baby's mouth without using cords or clips

Availiable in a variety of fun designs!

Made with a medical grade, silicone pacifier