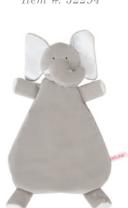

BUTTERCUP GIRAFFE Item #: 52625

The WubbaNub Lovey

Collection features loveable

companion friends that can

be paired with our signature

plush and satin offers tactile

WubbaNub pacifiers. Soft

stimulation.

COW Item #: 52668

LITTLE LAMB Item #: 52673

DINO Item #: 52486

LION Item #: 52592

ELEPHANT Item #: 52407

MONKEY Item #: 52674

WHITE UNICORN Item #: 52667