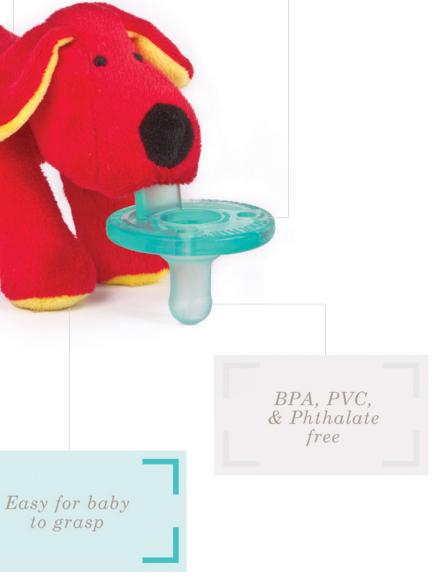

# Helps keep pacifier near baby's mouth without using cords or clips

Availiable in a variety of fun designs!

Made with a medical grade, silicone pacifier

### An award winning pacifier that becomes a baby's first friend.