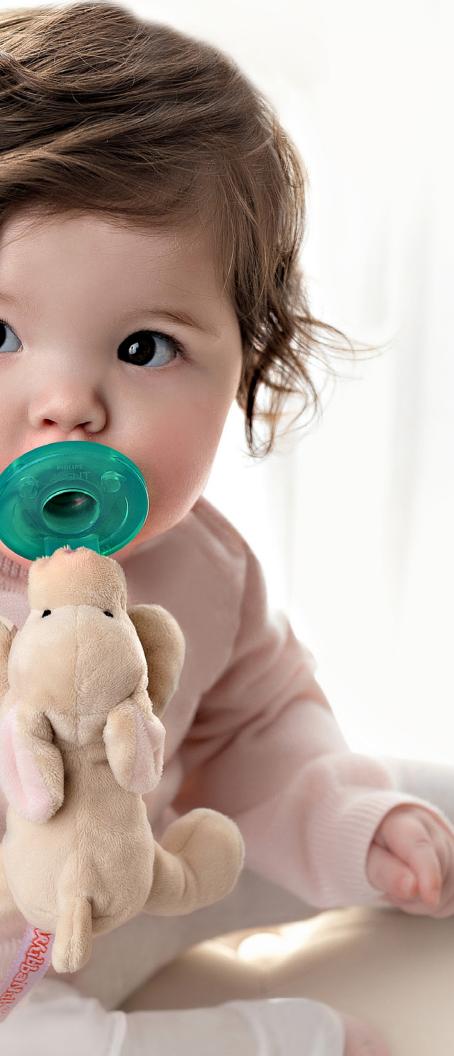

# Helps keep pacifier near baby's mouth without using cords or clips

Availiable in a variety of fun designs!

Made with a medical grade, silicone pacifier