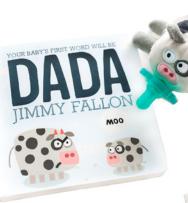

## WubbaNub \$9.95 Jimmy Fallon COLLECTION

WubbaNub, in collaboration with NBC's The Tonight Show host, Jimmy Fallon, debuts a special edition collection inspired by characters from his New York Times' bestsellers, Everything is MAMA and Your Baby's First Word Will be DADA (Macmillan).

Copyright St. James Place. Inc. All rights reserved. Illustrations by Miguel Ordóñez.

Books Available for purchase through Macmillan Publishers.

DADA MOO COW Item #: 62000

MAMA PENGUIN Item #: 62001

This Collector's Edition product, Snowy Day Budster, features a special WubbaNub tag which reads "Budster." Limited quantities available.