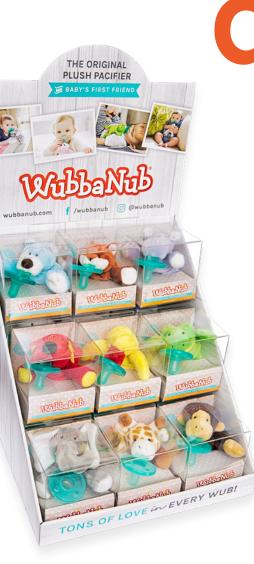

LITTLE LION Item #: 22485

**PINK KITTY** Item #: 22484

**YELLOW DUCK** Item #: 21195

This eye-catching display is a must for every store. Our countertop unit beautifully displays 18 WubbaNubs in boxed packaging. It is lightweight, and because of its small footprint, can be placed almost anywhere in your store. Unit may also be purchased separately. 12 x 12 x 20" (including removable header)

WubbaNub garnered many awards in 2020 and 2021 including the National Parenting Center Seal of Approval.

Visit WubbaNub.com for complete awards list.

north har

The logo says it all. Let customers know on your store window or door that you carry their favorite pacifier. FREE when purchased with an assortment of 24 pieces or more. Window decal may also be purchased separately. 2 x 10"

### **POINT-OF-SALE DISPLAY**

FREE with a 36-piece box product purchase

POS Special (for box packaging only) Item #: 19100

### WINDOW DECAL

Item #: 19101