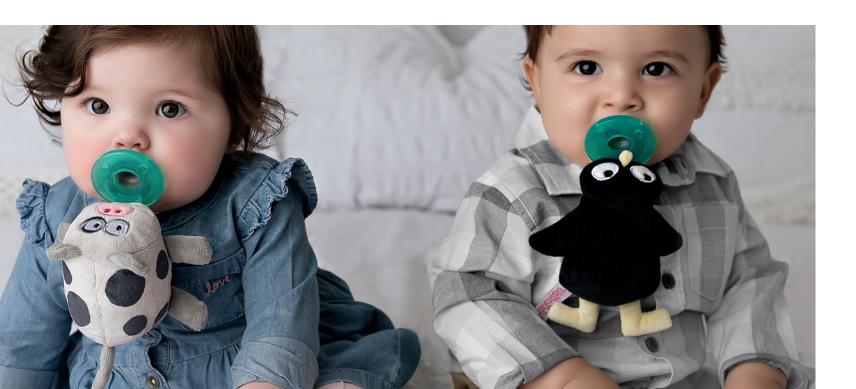

### THE WubbaNub Story

Years ago, my family embarked on our first vacation. With my newborn son, Bret, in tow, we looked forward to a relaxing week away from home. Baby Bret, however, was unable to relax without the comfort of his beloved pacifier. His pacifier was difficult for his tiny hands to grasp, and he dropped it often. Faced with a tearful child, I desperately needed a way to ensure that he was able to keep his pacifier nearby without my help. His favorite soft plush toy caught my eye, and I grabbed the hotel sewing kit. In a moment of inspiration, I sewed his pacifier onto his plush, and the first WubbaNub was born.

# Helps keep pacifier near baby's mouth without using cords or clips

Availiable in a variety of fun designs!

Made with a medical grade, silicone pacifier

### An award winning pacifier that becomes a baby's first friend.