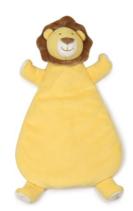

BUTTERCUP GIRAFFE Item #: 52625

The WubbaNub Lovey

Collection features loveable

companion friends that can

be paired with our signature

plush and satin offers tactile

WubbaNub pacifiers. Soft

stimulation.

COW Item #: 52668

LITTLE LAMB Item #: 52673

DINO Item #: 52486

LION Item #: 52592

ELEPHANT Item #: 52407

MONKEY Item #: 52674

WHITE UNICORN Item #: 52667