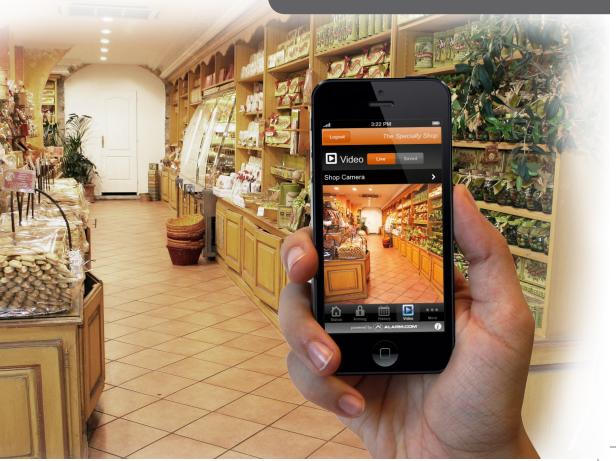

## See What's Happening

**Live Streaming** – View activity when a door opens or if a motion sensor is triggered on your property.

Video Alerts – Set rules to receive clips of activity that matters most to you.

**Recorded Video** – Capture motion or event-triggered clips to watch when you want.