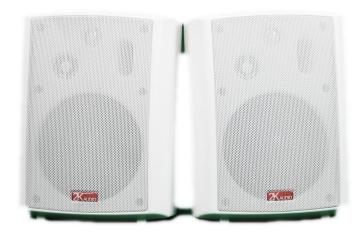

## **MODEL NUMBER - WMA30**

- Designed by an Australian audiovisual company for other audiovisual companies, filling a gap in the education market
- Australia's first "Green" classroom speaker auto power off after 80- seconds of no signal and less than 1W standby power
- Better quality at a lower cost with specifically selected components to design the ideal speaker for the Australian classroom eliminating extras
- 30W active/passive speaker set
- 3 way speaker system for wide frequency response
- RCA and 3.5mm stereo inputs
- Class D amplification
- 2 band parametric Equalizer
- High quality transformer with no signal noise
- Ported polycarbonate enclosure for accurate bass response
- Impedance: 4 ohms
- Shipping weight 5.8kgs
- Speaker size (WHD) 178mm x 240mm 193mm
- 12 months warranty