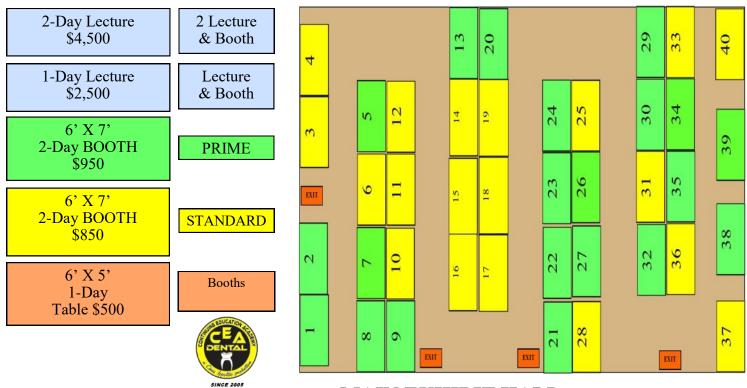

# FLOOR PLAN ~ BOOTH and LECTURE RATES San Diego Dental Convention, June 22-23, 2018 and November 10-11, 2018

#### **Booth Prime & Standard Rental Includes:**

A pipe and drape 6' or 3' back wall & 3'side wall of fabric, Overnight security outside the exhibit area Daily cleaning of aisles and common areas General & 1-Day Booths Include Table no Pipe and Drape

#### Booth size and floor plan subject to change without notice

| 1-Day Only<br>Standard<br>Prime                                                       | 1 Exhibitor<br>2-Day<br>2-Day                 | #14-#19<br>7'X 6'<br>8'X 6' | \$500<br>\$850<br>\$950                                         |  |  |  |  |
|---------------------------------------------------------------------------------------|-----------------------------------------------|-----------------------------|-----------------------------------------------------------------|--|--|--|--|
| Lecture and Exhibit Sponsor\$19502-Day Lecture and CEA Dental Sponsor\$2950           |                                               |                             |                                                                 |  |  |  |  |
| ADDITIONAL OPTIONS (3-Day Rentals ThurSat.)<br>Additional Company Personnel Each \$50 |                                               |                             |                                                                 |  |  |  |  |
| 6'Table<br>Carpeting<br>Electrical<br>2 Chairs<br>Wireless Int                        | clude with table<br>ernet<br>ound Table 27" v | ,                           | \$50<br>\$50<br>\$50<br>\$50<br>\$50<br>\$150<br>\$150<br>\$250 |  |  |  |  |
|                                                                                       | nner- 6 month c                               | contract \$1                | 00 / month                                                      |  |  |  |  |

#### **Booth assignments & notification**

Booth Assignments will be assigned by CEA Dental. It will be based upon receipt of payment and application received. Notification of booth will be given to vendor at Exhibitor registration. There is no guarantee of Booth Number. Space plan may change at anytime without notice.

#### **Requested Booths**

CEA Dental cannot guarantee exhibitors will receive the exact booth numbers requested. Assignments of exhibit space shall take into account the amount of booth space required and when the application and payment to exhibit is received. CEA Dental cannot guarantee it will be able to assign the location requested on the application. Floor plan may change without notice.