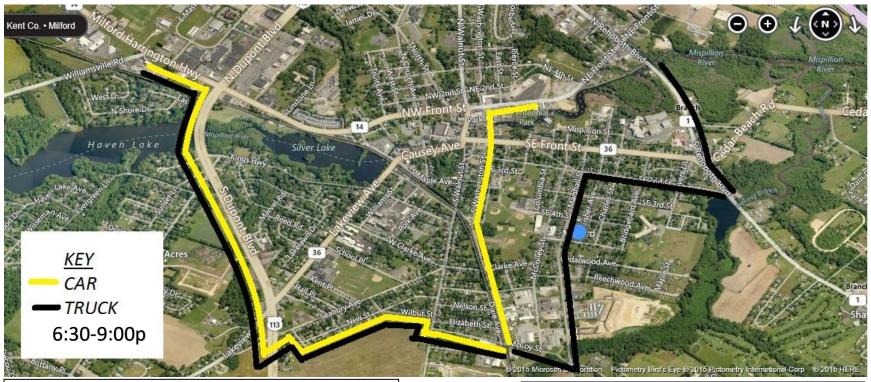

## 2020 Milford Parade DETOUR Map

## East Bound

Follow detour signage-

Southbound Rt 113 to Seabury Avenue –left turn Seabury to Cherry St, --right turn Cherry to New St, --left turn New St to Wilbur St –right turn Wilbur St to S Walnut St –right turn S Walnut St to McCoy St –left turn McCoy St to S Washington St –left turn follow to all points North and East <u>TRUCKS</u> continue on McCoy St to Marshall St –left turn Marshall St to South East Second St –right turn S.E. 2<sup>nd</sup> St to Alt 1-Rehoboth Blvd to all points North, East and South

## West Bound

Follow Detour signage-

<u>CAR-</u> S. Washington St to McCoy St –right turn <u>TRUCK</u>- Alt 1 Rehoboth Blvd to SE 2<sup>nd</sup> St –right turn <u>TRUCK</u>- SE 2<sup>nd</sup> St to Marshall St –left turn <u>TRUCK</u>- S. Marshall St to McCoy St –right turn <u>ALL-</u> McCoy St to S Walnut St –right turn S Walnut St to Wilbur St –immediate left turn Wilbur St to New St –left turn New St to Cherry St –right turn Cherry St to Seabury Avenue –left turn Seabury Avenue to N. Rt 113 –right turn N. Rt 113 to Westbound Rt 14 –left turn To all points West and North and South