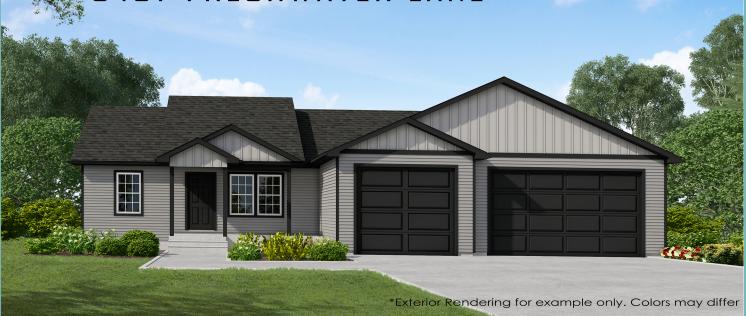

## 5467 FRESHWATER LANE

## PROPERTY FEATURES

- \* Ranch Style
- \* 3 Car Extra Deep Garage
- \* 3 5 Bedrooms
- \* 2 3 Bathrooms
- \* 1661 sq ft Main Level
- \* 1661 sq ft Basement Level
- \* Vaulted Ceilings
- \* Open Concept Living Area
- \* High Quality Finishes Throughout
- \* Unfinished Basement
- \* Family Friendly Neighborhood
- \* 1.016 acre pie shaped lot