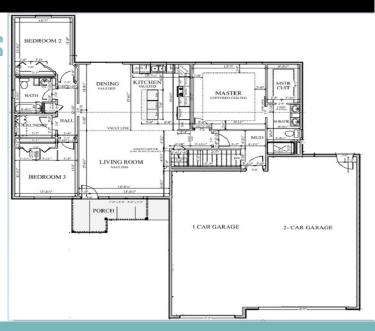

## PROPERTY FEATURES

- \* Ranch Style
- \* 3 Car Extra Deep Garage
- \* 3 5 Bedrooms
- \* 2 3 Bathrooms
- \* 1661 sq ft Main Level
- \* 1661 sq ft Basement Level
- \* Vaulted Ceilings
- \* Open Concept Living Area
- \* High Quality Finishes Throughout
- \* Unfinished Basement
- \* Family Friendly Neighborhood
- \* 1.016 acre pie shaped lot