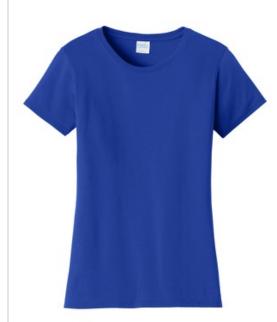

# Port & Company<sup>®</sup> Ladies Fan Favorite Tee. LPC450

You'll be the biggest fan around of this 100% ring spun cotton tee.

- 4.5-ounce, 100% ring spun cotton, 30 singles
- 90/10 cotton/poly (Athletic Heather)
- 50/50 cotton/poly (Dark Heather Grey)
- Ladies fashion fit
- Removable tag for comfort and relabeling